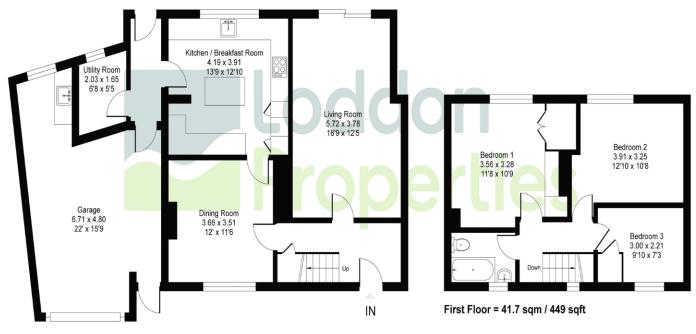

Approximate Gross Internal Area = 109.9 sq m / 1183 sq ft Approximate Garage Internal Area = 25.2 sq m / 272 sq ft Approximate Total Internal Area = 135.1 sq m / 1455 sq ft

Ground Floor = 68.1 sqm / 734 sqft

Whilst every attempt has been made to ensure the accuracy or the floor plan contained here, measurements of doors, windows, rooms and any other items are approximate and no responsibility is taken for any error, omission or mis-statement. This plan is for illustrative purposes only and should be used as such by any prospective purchaser.