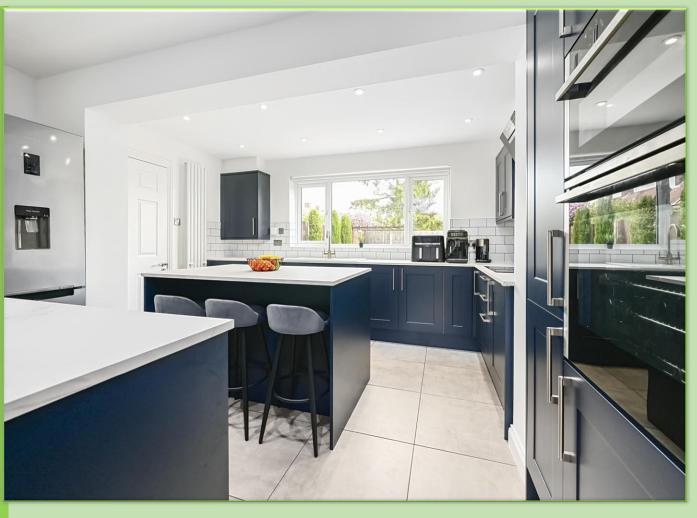

- THREE BEDROOM FAMILY HOME
- MODERN KITCHEN WITH BREAKFAST AREA
- SEPERATE DINING ROOM
- BRIGHT AND AIRY LIVING ROOM
- FAMILY BATHROOM WITH SHOWER OVER BATH
- UTILITY ROOM & INTEGRAL GARAGE
- PRIVATE ENCLOSED
  GARDEN
- DRIVEWAY PARKING
- CLOSE TO LOCAL
  AMENITIES
- WALKING DISTANCE TO THE TRAIN STATION