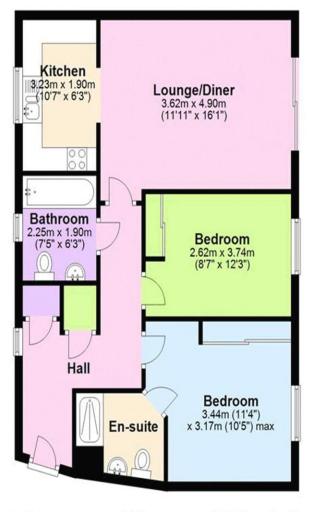

## Ground Floor

Approx. 67.3 sq. metres (724.2 sq. feet)

## Total area: approx. 67.3 sq. metres (724.2 sq. feet)

All images used are for illustrative purposes only and are intended to convey the concept and vision for the property. They are provided as a guide only, and should be used as such. Floor plans are intended to give a general indication of the properties layout only. All images and dimensions are not intended to form part any contract or warranty. Plan produced using PlanUp.