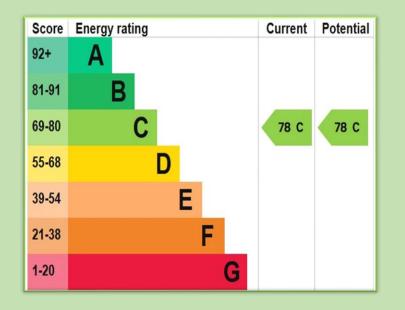

Coppice Pale, Basingstoke, Hampshire, RG24 8JU Offers Over £210,000

bathrooms. The flooring in the livingroom/diner and kitchen is newly dining, and entertainment options. Commuter friendly with quick Ground rent:169.50 PA EPC rating: C Council Tax Band: C