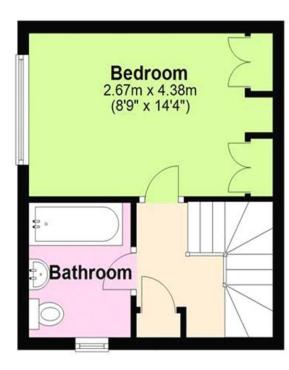

## First Floor

Approx. 21.8 sq. metres (234.5 sq. feet)

Total area: approx. 44.7 sq. metres (480.7 sq. feet)

All images used are for illustrative purposes only and are intended to convey the concept and vision for the property. They are provided as a guide only, and should be used as such..Floor plans are intended to give a general indication of the properties layout only. All images and dimensions are not intended to form part any contract or warranty.