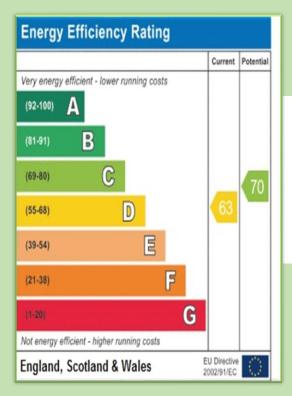

Great Oaks Chase, Basingstoke, Hampshire, RG24 8WW

**Guide Price £195,000** 

LODDON PROPERTIES inclusive of essential white goods, enter, you'll be greeted by an airy entrance hall leading to a picturesque bay window. The fully-equipped kitchen, complete maintained frontage. Situated in a sought after cul-de-sac shopping and entertainment venues like Festival Place, Anvil appreciate easy access to junction 6 of the M3 and the mainline











- ONE BEDROOM HOME
- FULLY FITTED KITCHEN
- TWO ALLOCATED PARKING SPACES
- FAMILY BATHROOMWITH SHOWER OVERBATH
- FITTED WARDROBES
- NO CHAIN
- CLOSE TO LOCAL AMENITIES
- QUIET CUL-DE-SAC











## **Ground Floor**

Approx. 22.9 sq. metres (246.3 sq. feet)



## First Floor

Approx. 21.8 sq. metres (234.5 sq. feet)



Total area: approx. 44.7 sq. metres (480.7 sq. feet)

All images used are for illustrative purposes only and are intended to convey the concept and vision for the property. They are provided as a guide only, and should be used as such..Floor plans are intended to give a general indication of the properties layout only. All images and dimensions are not intended to form part any contract or warranty.

Plan produced using PlanUp.

LODDON PROPERTIES TEL: 01256 808 454