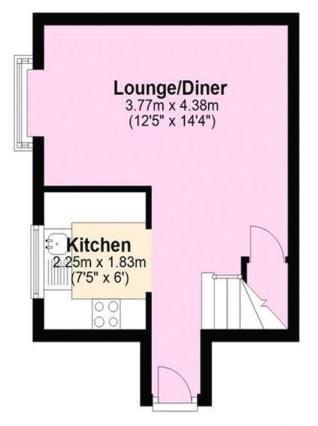

## **Ground Floor**

Approx. 22.9 sq. metres (246.3 sq. feet)

## First Floor

Approx. 21.8 sq. metres (234.5 sq. feet)

Total area: approx. 44.7 sq. metres (480.7 sq. feet)

All images used are for illustrative purposes only and are intended to convey the concept and vision for the property. They are provided as a guide only, and should be used as such..Floor plans are intended to give a general indication of the properties layout only. All images and dimensions are not intended to form part any contract or warranty.