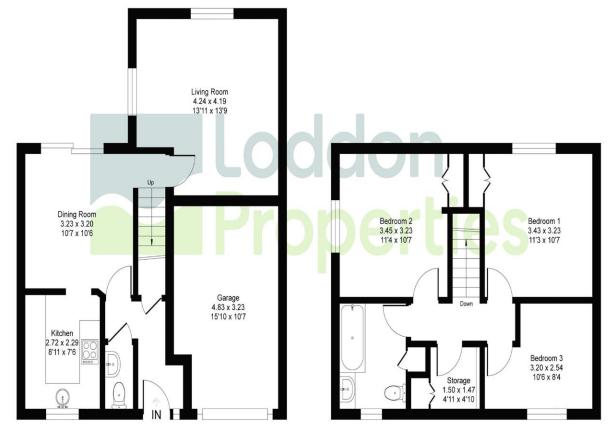

## **Abbey Road**

Approximate Gross Internal Area = 88.9 sq m / 957 sq ft Approximate Garage Internal Area = 14.3 sq m / 155 sq ft Approximate Total Internal Area = 103.2 sq m / 1112 sq ft

Ground Floor = 42.9 sqm / 462 sqft

First Floor = 45.9 sqm / 495 sqft

Whilst every attempt has been made to ensure the accuracy or the floor plan contained here, measurements of doors, windows, rooms and any other items are approximate and no responsibility is taken for any error, omission or mis-statement. This plan is for illustrative purposes only and should be used as such by any prospective purchaser.