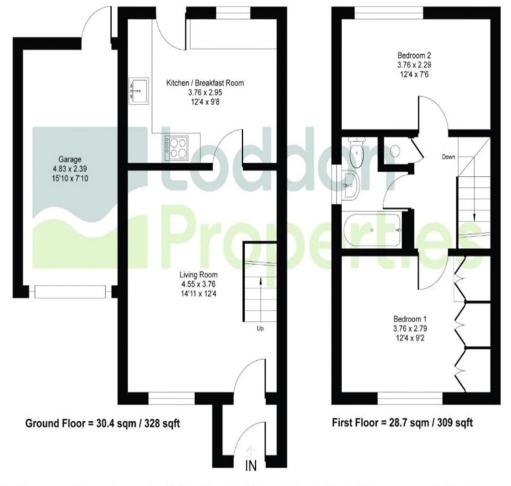

## **Ellington Drive**

Approximate Gross Internal Area = 59.1 sq m / 637 sq ft Approximate Garage Internal Area = 11.5 sq m / 124 sq ft Approximate Total Internal Area = 70.6 sq m / 761 sq ft

Whilst every attempt has been made to ensure the accuracy or the floor plan contained here, measurements of doors, windows, rooms and any other items are approximate and no responsibility is taken for any error, omission or mis-statement. This plan is for illustrative purposes only and should be used as such by any prospective purchaser.