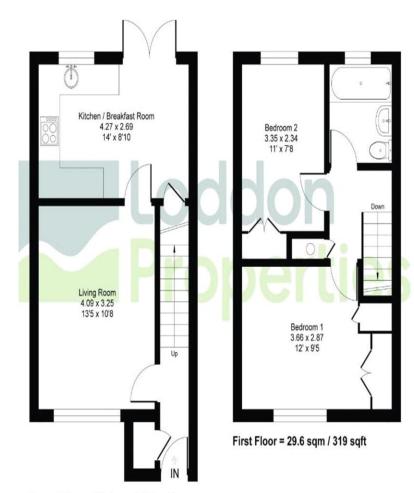

## Webbs Close

Approximate Gross Internal Area = 61.1 sq m / 658 sq ft

Ground Floor = 31.4 sqm / 339 sqft

Whilst every attempt has been made to ensure the accuracy or the floor plan contained here, measurements of doors, windows, rooms and any other items are approximate and no responsibility is taken for any error, omission or mis-statement. This plan is for illustrative purposes only and should be used as such by any prospective purchaser.