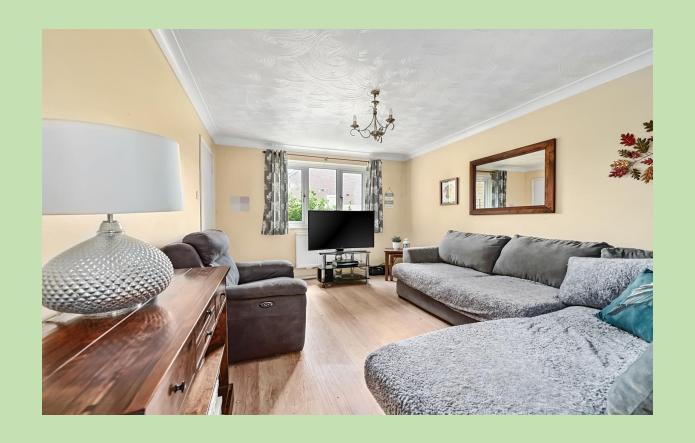

and practicality and ideal for first-time buyers or small families. Upon arrival, you enter the hallway, which leads into the living room and provides access to the washing machine, fridge/freezer, built-in oven, and plenty Bedroom two overlooks the rear garden. The bathroom includes a three-piece suite with a shower over the bath. side gate for easy access. With a small patio area, a convenience. Webb Close, is close to amenities, Please call one of the team to arrange your private Freehold EPC: to follow Council tax: C