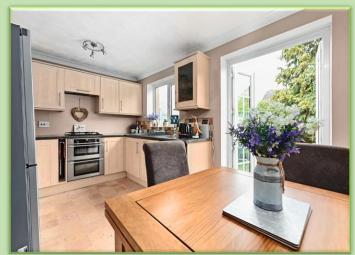

and practicality and ideal for first-time buyers or small families. Upon arrival, you enter the hallway, which leads into the living room and provides access to the washing machine, fridge/freezer, built-in oven, and plenty Bedroom two overlooks the rear garden. The bathroom includes a three-piece suite with a shower over the bath. side gate for easy access. With a small patio area, a convenience. Webb Close, is close to amenities, Please call one of the team to arrange your private Freehold EPC: to follow Council tax: C

- NO CHAIN!!!
- TWO BEDROOMS
- FAMILY
  BATHROOM WITH
  SHOWER OVER
  BATH
- LIVING ROOM
- OPEN PLANKITCHEN/DINER
- ENCLOSED REAR GARDEN