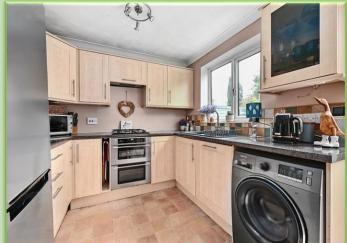

and practicality and ideal for first-time buyers or small families. Upon arrival, you enter the hallway, which leads into the living room and provides access to the washing machine, fridge/freezer, built-in oven, and plenty Bedroom two overlooks the rear garden. The bathroom includes a three-piece suite with a shower over the bath. side gate for easy access. With a small patio area, a convenience. Webb Close, is close to amenities, Please call one of the team to arrange your private Freehold EPC: to follow Council tax: C

- NO CHAIN!!!
- TWO BEDROOMS
- FAMILY
  BATHROOM WITH
  SHOWER OVER
  BATH
- LIVING ROOM
- OPEN PLANKITCHEN/DINER
- ENCLOSED REAR GARDEN