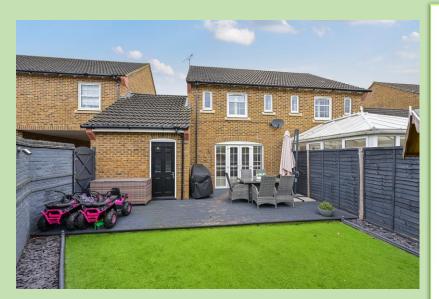

Allington Rise, Hook, Hampshire, RG27 0ST

**Offers Over £350,000** 

transition to the sunlit rear garden awaits, ensuring leisure and functionality Tax: Band D - EPC: To Follow

- NO ONWARD CHAIN!!
- TWO DOUBLE BEDROOMS
- DRIVEWAY PARKING
- OPEN PLANLIVING/DINING ROOM
- NEWLY FITTED
  MODERN KITCHEN
- SEPARATE UTILITY ROOM
- NEWLY FITTED EN-SUITE TO MASTER
- LOW MAINTAINANCE LANDSCAPED GARDEN
- CLOAKROOM
- CLOSE TO LOCAL AMENITIES