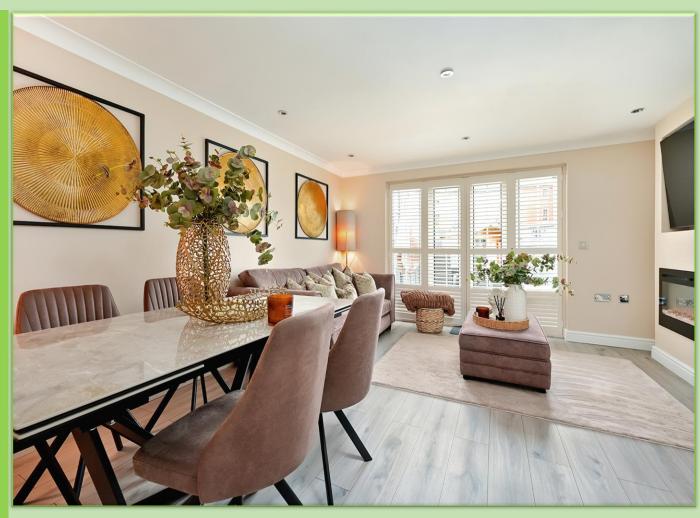

Allington Rise, Hook, Hampshire, RG27 0ST

**Offers Over £350,000** 

transition to the sunlit rear garden awaits, ensuring leisure and functionality Tax: Band D - EPC: To Follow

- NO ONWARD CHAIN!!
- TWO DOUBLE BEDROOMS
- DRIVEWAY PARKING
- OPEN PLANLIVING/DINING ROOM
- NEWLY FITTED
  MODERN KITCHEN
- SEPARATE UTILITY ROOM
- NEWLY FITTED EN-SUITE TO MASTER
- LOW MAINTAINANCE LANDSCAPED GARDEN
- CLOAKROOM
- CLOSE TO LOCAL AMENITIES