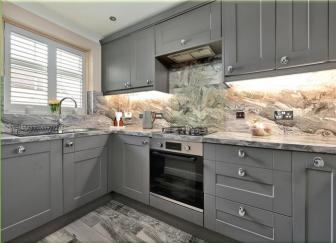

Allington Rise, Hook, Hampshire, RG27 0ST

**Offers Over £350,000** 

transition to the sunlit rear garden awaits, ensuring leisure and functionality Tax: Band D - EPC: To Follow

- NO ONWARD CHAIN!!
- TWO DOUBLE BEDROOMS
- DRIVEWAY PARKING
- OPEN PLANLIVING/DINING ROOM
- NEWLY FITTED
  MODERN KITCHEN
- SEPARATE UTILITY ROOM
- NEWLY FITTED EN-SUITE TO MASTER
- LOW MAINTAINANCE LANDSCAPED GARDEN
- CLOAKROOM
- CLOSE TO LOCAL AMENITIES