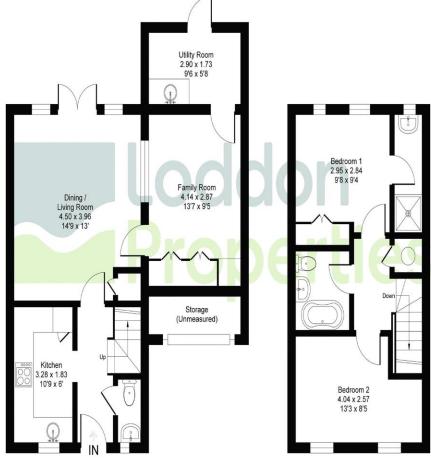

## **Allington Rise**

Ground Floor = 49.9 sqm / 538 sqft

First Floor = 31.4 sqm / 338 sqft

Whilst every attempt has been made to ensure the accuracy or the floor plan contained here, measurements of doors, windows, rooms and any other items are approximate and no responsibility is taken for any error, omission or mis-statement. This plan is for illustrative purposes only and should be used as such by any prospective purchaser.