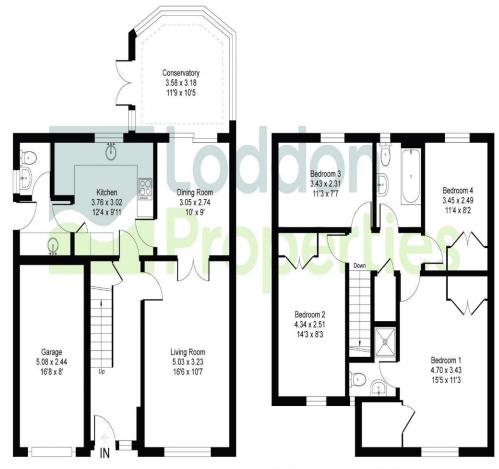

## **Barron Place**

Ground Floor = 62.9 sqm / 678 sqft

First Floor = 61.3 sqm / 660 sqft

Whilst every attempt has been made to ensure the accuracy or the floor plan contained here, measurements of doors, windows, rooms and any other items are approximate and no responsibility is taken for any error, omission or mis-statement. This plan is for illustrative purposes only and should be used as such by any prospective purchaser.