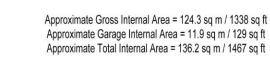

## **Barron Place**

Ground Floor = 62.9 sqm / 678 sqft

First Floor = 61.3 sqm / 660 sqft

Whilst every attempt has been made to ensure the accuracy or the floor plan contained here, measurements of doors, windows, rooms and any other items are approximate and no responsibility is taken for any error, omission or mis-statement. This plan is for illustrative purposes only and should be used as such by any prospective purchaser.