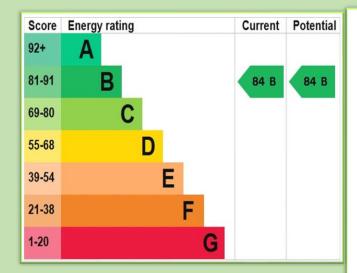

Lease Length:Circa 118 Years Service charges of circa £2400 per annum

Tenure:Leasehold EPC rating: B

Council Tax Band: B

- SPACIOUS ONEBEDROOM PENTHOUSEFLAT
- DOUBLE BEDROOM
   WITH BUILT IN
   WARDROBE
- MODERN BATHROOM
- LARGE OPEN PLAN KITCHEN/LIVING AREA
- PLENTY OF STORAGE
- TWO ALLOCATED PARKING SPACES
- CLOSE TO LOCAL AMENITIES
- GREAT COMMUTABILITY