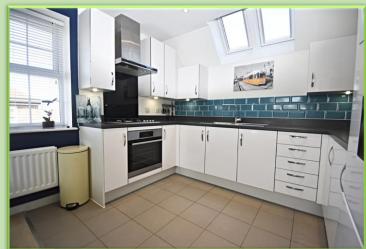

The heart of this charming residence is the open-plan kitchen, lounge, and dining area. Perfect for unwinding this inviting space is equipped with contemporary appliances and plenty of storage, catering to all your living and dining needs.