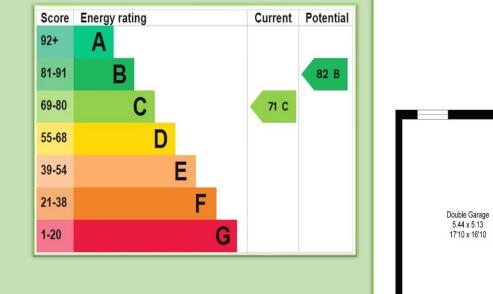

Higher Mead, Basingstoke, Hampshire, RG24 8YL

Guide Price £585,000

Loddon Properties is thrilled to present this four-bedroom detached Lychpit. Perfectly positioned at the end of a quiet cul-de-sac, this home offers the perfect blend of comfort, convenience, and elegance! integrated appliances, is ideal for both casual meals and formal includes four generously sized bedrooms. The master suite is a true retreat with built-in wardrobes and a private ensuite shower room. A stylish three-piece family bathroom and a handy storage cupboard garden with a patio, perfect for al fresco dining and entertaining. To Lychpit offers a convenient lifestyle with a nearby convenience store, schools. Enjoy the local riverside pub or explore the Chineham Shopping Centre. Basingstoke's extensive amenities, including indoor skydiving, an ice rink, museums, and theatres, are easily 6. Join Us for the Open Day on Saturday, 26th October. Contact the make it yours! Tenure: Freehold Council Tax Band: F EPC Rating: C