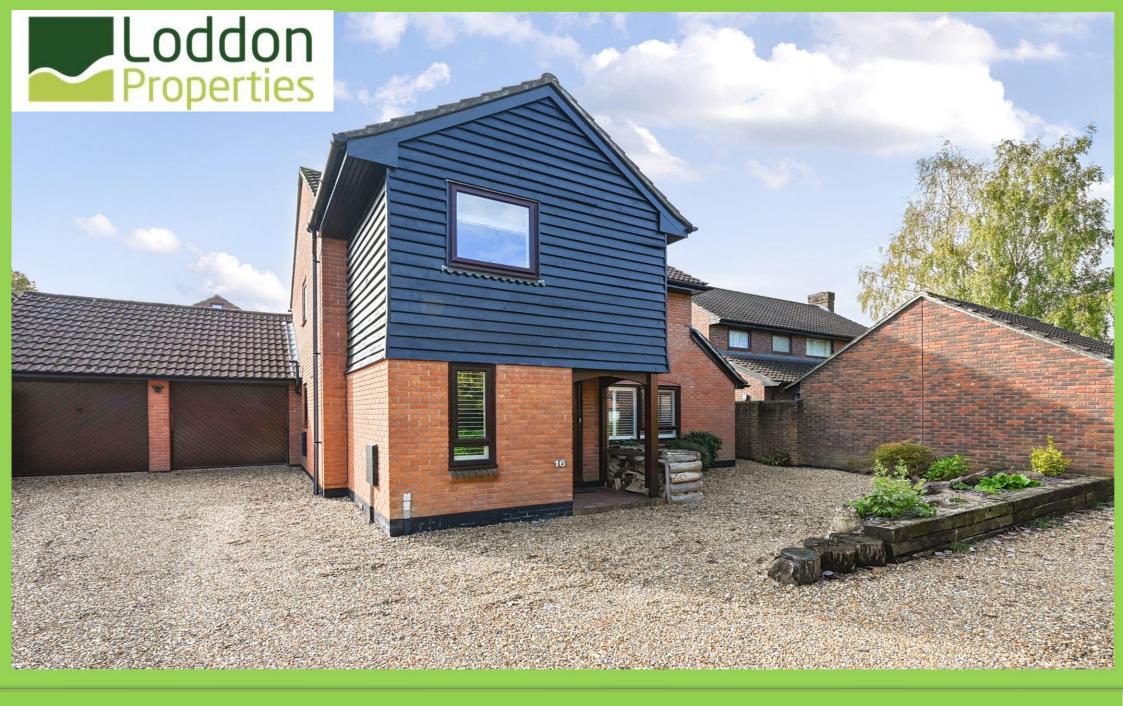

Higher Mead, Basingstoke, Hampshire, RG24 8YL

Guide Price £585,000

Loddon Properties is thrilled to present this four-bedroom detached Lychpit. Perfectly positioned at the end of a quiet cul-de-sac, this home offers the perfect blend of comfort, convenience, and elegance! integrated appliances, is ideal for both casual meals and formal includes four generously sized bedrooms. The master suite is a true retreat with built-in wardrobes and a private ensuite shower room. A stylish three-piece family bathroom and a handy storage cupboard garden with a patio, perfect for al fresco dining and entertaining. To Lychpit offers a convenient lifestyle with a nearby convenience store, schools. Enjoy the local riverside pub or explore the Chineham Shopping Centre. Basingstoke's extensive amenities, including indoor skydiving, an ice rink, museums, and theatres, are easily 6. Join Us for the Open Day on Saturday, 26th October. Contact the make it yours! Tenure: Freehold Council Tax Band: F EPC Rating: C

- FOUR BEDROOM EXECUTIVE HOME
- OPEN PLAN
  KITCHEN/DINING
  ROOM
- LARGE LIVING ROOM
- STUDY
- UTILITY
- EN-SUITE
- FAMILY BATHROOM
- GARAGE & DRIVEWAY PARKING
- PRIVATE ENCLOSED GARDEN
- CLOSE TO LOCAL
  AMENITIES