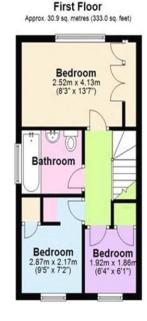

## Total area: approx. 81.1 sq. metres (872.4 sq. feet)

All images used are for illustrative purposes only and are intended to convey the concept and vision for the property. They are provided as a guide only, and should be used as such. Floor plans are intended to give a general indication of the properties layout only. All images and dimensions are not intended to form part any contract or warranty. Plan produced using PlanUp.