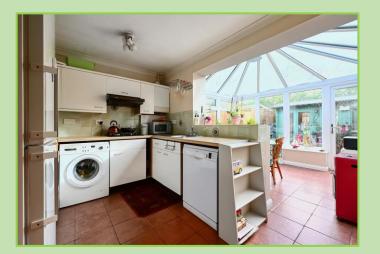

## **Offers in the Region Of £335,000**

LODDON PROPERTIES is pleased to bring to the living room, fitted kitchen which leads to a good sized conservatory/dining room at the rear. The conservatory wardrobes, there are two additional bedrooms with garage and parking. Additionally there is an abundance of The commuter is well catered for here with easy access to junction 6 of the M3 and Basingstoke train station, which TENURE: Freehold COUNCIL TAX BAND: C EPC RATING: E

- THREE BEDROOM SEMI DETACHED HOUSE
- SPACIOUS LIVING ROOM
- THREE BEDROOMS WITH BUILT IN STORAGE
- MODERN BATHROOM
- LARGE CONSERVATORY
- EASILY MAINTAINED GARDEN
- GARAGE & PARKING
- FULLY INSULATED
  OFFICE/GYM/GAMES
  ROOM
- WALKING DISTANCE TO SHOPS