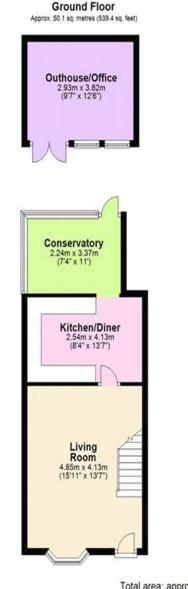

## Total area: approx. 81.1 sq. metres (872.4 sq. feet)

All images used are for illustrative purposes only and are intended to convey the concept and vision for the property. They are provided as a guide only, and should be used as such. Floor plans are intended to give a general indication of the properties layout only. All images and dimensions are not intended to form part any contract or warranty. Plan produced using PlanUp.