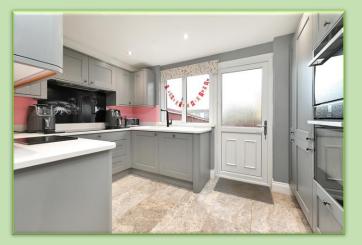

- THREE BEDROOMS
- UTILITY WITH BUILT-IN STORAGE
- MODERNKITCHEN/BREAKFASTROOM
- BATHROOM FITTED
  WITH BATH AND
  SEPARATE SHOWER
- MASTER BEDROOM
  WITH EN-SUITE
- OUTDOOR SEATING AREA WITH PERGOLA
- GREATCOMMUTABILITY
- CLOSE TO LOCAL AMENITIES