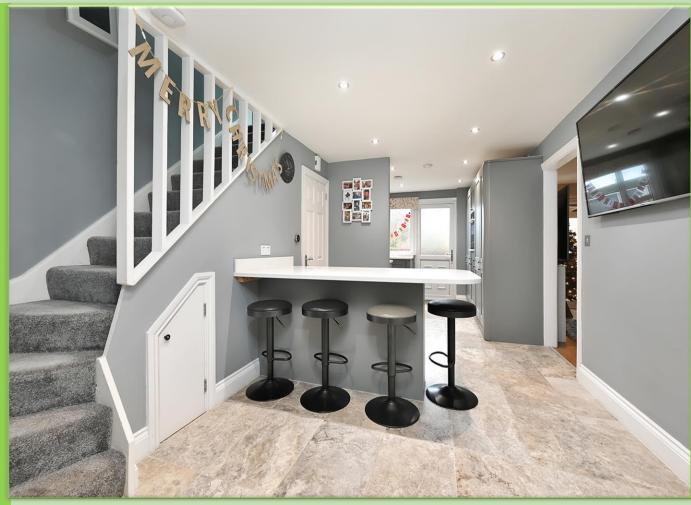

- THREE BEDROOMS
- UTILITY WITH BUILT-IN STORAGE
- MODERNKITCHEN/BREAKFASTROOM
- BATHROOM FITTED
  WITH BATH AND
  SEPARATE SHOWER
- MASTER BEDROOM
  WITH EN-SUITE
- OUTDOOR SEATING AREA WITH PERGOLA
- GREATCOMMUTABILITY
- CLOSE TO LOCAL AMENITIES