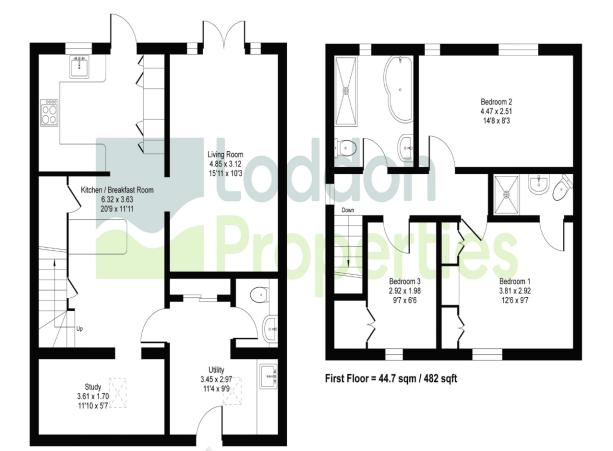

## **Mendip Close**

Approximate Gross Internal Area = 102.8 sq m / 1107 sq ft

Whilst every attempt has been made to ensure the accuracy of the floor plan contained here, measurements of doors, windows, rooms and any other items are approximate and no responsibility is taken for any error, omission or mis-statement. This plan is for illustrative purposes only and should be used as such by any prospective purchaser.

IN

Ground Floor = 58 sqm / 625 sqft

LODDON PROPERTIES TEL: 01256 808 454