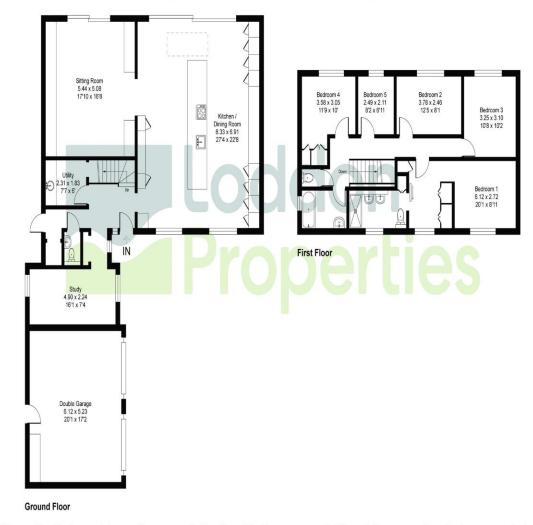

## **Fennel Close**

Approximate Gross Internal Area = 192.5 sq m / 2073 sq ft Approximate Garage Internal Area = 32 sq m / 345 sq ft Approximate Total Internal Area = 224.5 sq m / 2418 sq ft

Whilst every attempt has been made to ensure the accuracy or the floor plan contained here, measurements of doors, windows, rooms and any other items are approximate and no responsibility is taken for any error, omission or mis-statement. This plan is for illustrative purposes only and should be used as such by any prospective purchaser.