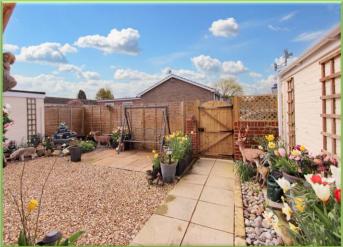

Welcome to a meticulously refurbished bungalow in the heart of the much-coveted village of Old Basing! Presented by Loddon Properties, this gem embodies entrance hallway leading to a spacious, sunlit living room. The sleek, open-plan kitchen/dining area invites of the day. The allure continues outdoors with a private, enclosed rear garden, brand-new decking, and convenient side garage access. Admire the vibrant, carpets throughout - Stylishly fitted kitchen and decking - Newly fitted Sharps wardrobes - New consumer unit, doors, and windows - Freshly freezer, and curtain poles are all yours! Additionally, Perfectly Situated: Nestled in the village of Old Basing, relish in the local charm of excellent schools, short drive away is the bustling Basingstoke town options, including the acclaimed Festival Place shopping centre, Anvil Concert Hall, and Haymarket London Waterloo in about 45 minutes. Viewings: appointment - TENURE: Freehold - EPC RATING: D - COUNCIL TAX BAND: D

- TWO BEDROOM BUNGALOW
- TOTALLY REFURBISHED THROUGHOUT
- OPEN PLANKITCHEN/DINER
- LARGE LIVING ROOM
- NEWLY FITTED SHOWER
  ROOM
- ENCLOSED REAR GARDEN
- GARAGE
- PARKING
- WALKING DISTANCE TO SHOPS
- QUIET AREA