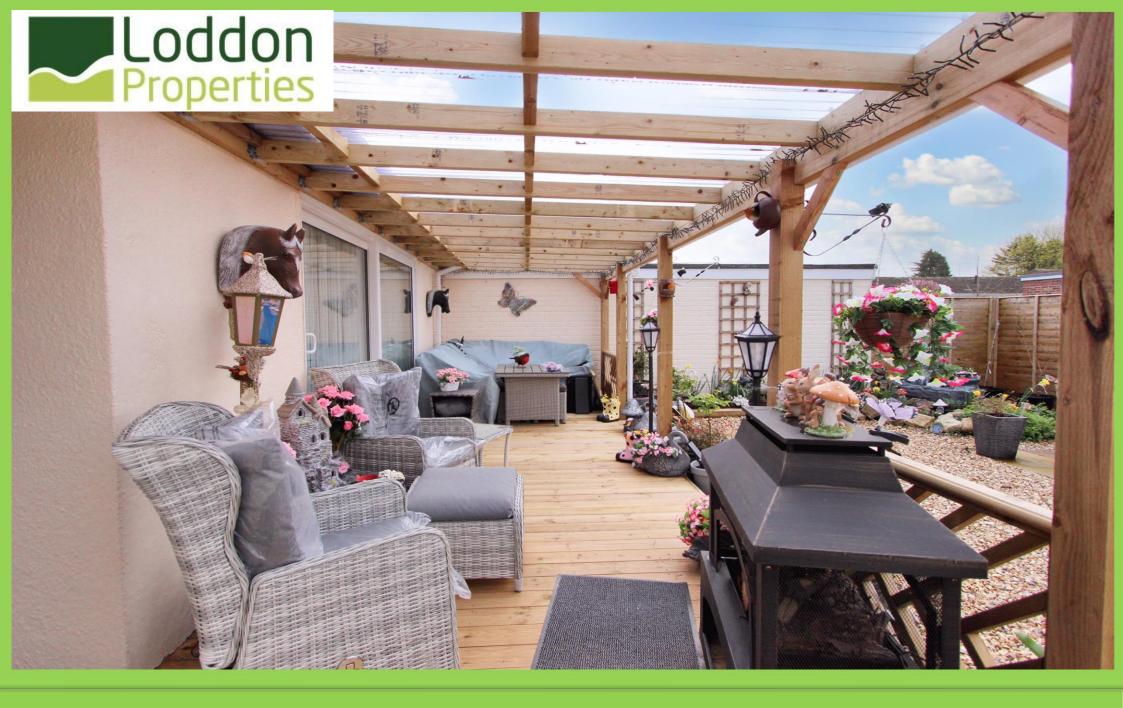

Welcome to a meticulously refurbished bungalow in the heart of the much-coveted village of Old Basing! Presented by Loddon Properties, this gem embodies entrance hallway leading to a spacious, sunlit living room. The sleek, open-plan kitchen/dining area invites of the day. The allure continues outdoors with a private, enclosed rear garden, brand-new decking, and convenient side garage access. Admire the vibrant, carpets throughout - Stylishly fitted kitchen and decking - Newly fitted Sharps wardrobes - New consumer unit, doors, and windows - Freshly freezer, and curtain poles are all yours! Additionally, Perfectly Situated: Nestled in the village of Old Basing, relish in the local charm of excellent schools, short drive away is the bustling Basingstoke town options, including the acclaimed Festival Place shopping centre, Anvil Concert Hall, and Haymarket London Waterloo in about 45 minutes. Viewings: appointment - TENURE: Freehold - EPC RATING: D - COUNCIL TAX BAND: D

- TWO BEDROOM BUNGALOW
- TOTALLY REFURBISHED THROUGHOUT
- OPEN PLANKITCHEN/DINER
- LARGE LIVING ROOM
- NEWLY FITTED SHOWER
  ROOM
- ENCLOSED REAR GARDEN
- GARAGE
- PARKING
- WALKING DISTANCE TO SHOPS
- QUIET AREA