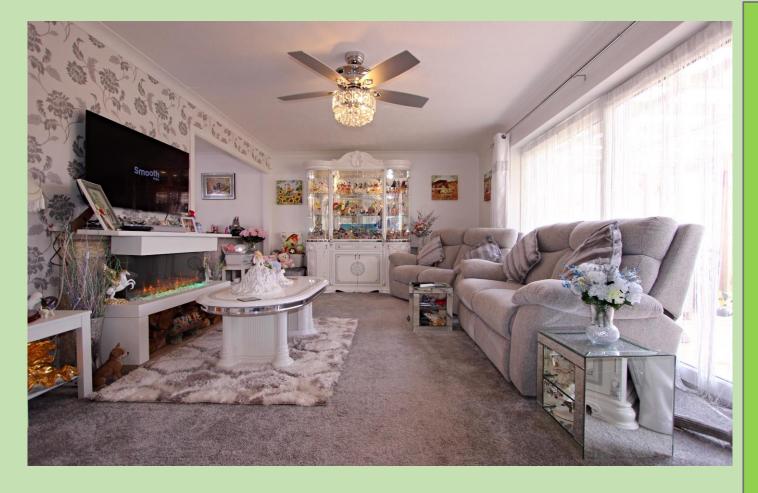

Welcome to a meticulously refurbished bungalow in the heart of the much-coveted village of Old Basing! Presented by Loddon Properties, this gem embodies entrance hallway leading to a spacious, sunlit living room. The sleek, open-plan kitchen/dining area invites of the day. The allure continues outdoors with a private, enclosed rear garden, brand-new decking, and convenient side garage access. Admire the vibrant, carpets throughout - Stylishly fitted kitchen and decking - Newly fitted Sharps wardrobes - New consumer unit, doors, and windows - Freshly freezer, and curtain poles are all yours! Additionally, Perfectly Situated: Nestled in the village of Old Basing, relish in the local charm of excellent schools, short drive away is the bustling Basingstoke town options, including the acclaimed Festival Place shopping centre, Anvil Concert Hall, and Haymarket London Waterloo in about 45 minutes. Viewings: appointment - TENURE: Freehold - EPC RATING: D - COUNCIL TAX BAND: D

- TWO BEDROOM BUNGALOW
- TOTALLY REFURBISHED THROUGHOUT
- OPEN PLANKITCHEN/DINER
- LARGE LIVING ROOM
- NEWLY FITTED SHOWER
  ROOM
- ENCLOSED REAR GARDEN
- GARAGE
- PARKING
- WALKING DISTANCE TO SHOPS
- QUIET AREA