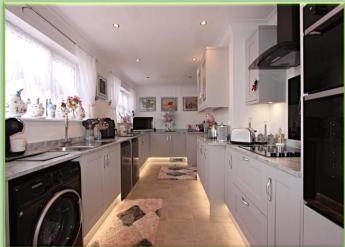

Welcome to a meticulously refurbished bungalow in the heart of the much-coveted village of Old Basing! Presented by Loddon Properties, this gem embodies entrance hallway leading to a spacious, sunlit living room. The sleek, open-plan kitchen/dining area invites of the day. The allure continues outdoors with a private, enclosed rear garden, brand-new decking, and convenient side garage access. Admire the vibrant, carpets throughout - Stylishly fitted kitchen and decking - Newly fitted Sharps wardrobes - New consumer unit, doors, and windows - Freshly freezer, and curtain poles are all yours! Additionally, Perfectly Situated: Nestled in the village of Old Basing, relish in the local charm of excellent schools, short drive away is the bustling Basingstoke town options, including the acclaimed Festival Place shopping centre, Anvil Concert Hall, and Haymarket London Waterloo in about 45 minutes. Viewings: appointment - TENURE: Freehold - EPC RATING: D - COUNCIL TAX BAND: D

- TWO BEDROOM BUNGALOW
- TOTALLY REFURBISHED THROUGHOUT
- OPEN PLANKITCHEN/DINER
- LARGE LIVING ROOM
- NEWLY FITTED SHOWER
  ROOM
- ENCLOSED REAR GARDEN
- GARAGE
- PARKING
- WALKING DISTANCE TO SHOPS
- QUIET AREA