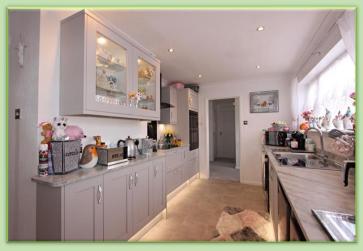

Welcome to a meticulously refurbished bungalow in the heart of the much-coveted village of Old Basing! Presented by Loddon Properties, this gem embodies entrance hallway leading to a spacious, sunlit living room. The sleek, open-plan kitchen/dining area invites of the day. The allure continues outdoors with a private, enclosed rear garden, brand-new decking, and convenient side garage access. Admire the vibrant, carpets throughout - Stylishly fitted kitchen and decking - Newly fitted Sharps wardrobes - New consumer unit, doors, and windows - Freshly freezer, and curtain poles are all yours! Additionally, Perfectly Situated: Nestled in the village of Old Basing, relish in the local charm of excellent schools, short drive away is the bustling Basingstoke town options, including the acclaimed Festival Place shopping centre, Anvil Concert Hall, and Haymarket London Waterloo in about 45 minutes. Viewings: appointment - TENURE: Freehold - EPC RATING: D - COUNCIL TAX BAND: D