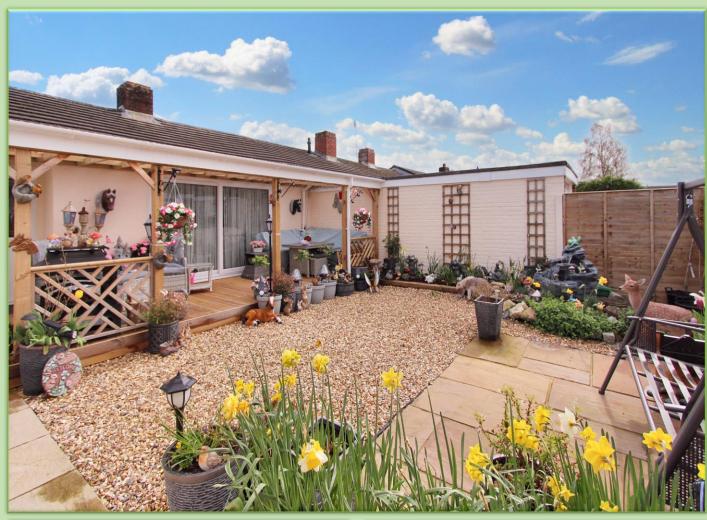

Welcome to a meticulously refurbished bungalow in the heart of the much-coveted village of Old Basing! Presented by Loddon Properties, this gem embodies entrance hallway leading to a spacious, sunlit living room. The sleek, open-plan kitchen/dining area invites of the day. The allure continues outdoors with a private, enclosed rear garden, brand-new decking, and convenient side garage access. Admire the vibrant, carpets throughout - Stylishly fitted kitchen and decking - Newly fitted Sharps wardrobes - New consumer unit, doors, and windows - Freshly freezer, and curtain poles are all yours! Additionally, Perfectly Situated: Nestled in the village of Old Basing, relish in the local charm of excellent schools, short drive away is the bustling Basingstoke town options, including the acclaimed Festival Place shopping centre, Anvil Concert Hall, and Haymarket London Waterloo in about 45 minutes. Viewings: appointment - TENURE: Freehold - EPC RATING: D - COUNCIL TAX BAND: D

- TWO BEDROOM BUNGALOW
- TOTALLY REFURBISHED THROUGHOUT
- OPEN PLANKITCHEN/DINER
- LARGE LIVING ROOM
- NEWLY FITTED SHOWER
  ROOM
- ENCLOSED REAR GARDEN
- GARAGE
- PARKING
- WALKING DISTANCE TO SHOPS
- QUIET AREA