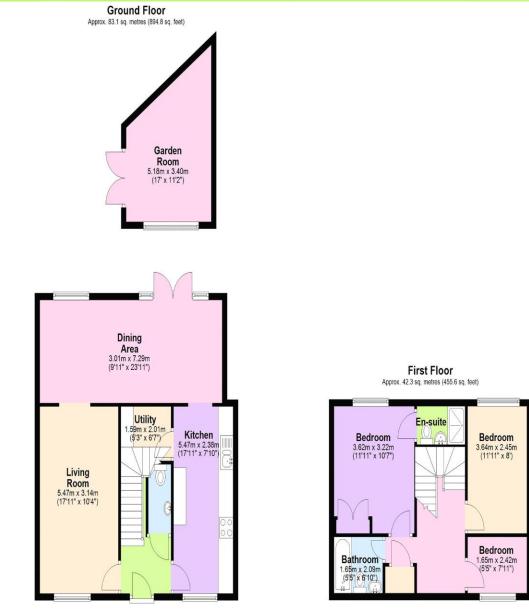

- THREE BEDROOMS
- MODERN FAMILY BATHROOM
- EN-SUITE
- LARGE LIVING ROOM
- SEPARATE DINING ROOM
- MODERN FITTED KITCHEN
- CLOAKROOM
- UTILITY ROOM
- GARDEN OFFICE/GYM
- WALKING DISTANCE TO HOSPITAL & AMENITIES

## Total area: approx. 125.5 sq. metres (1350.4 sq. feet)

All images used are for illustrative purposes only and are intended to convey the concept and vision for the property. They are provided as a guide only, and should be used as such. Floor plans are intended to give a general indication of the properties layout only. All images and dimensions are not intended to form part any contract or warranty. Plan produced using PlanU.