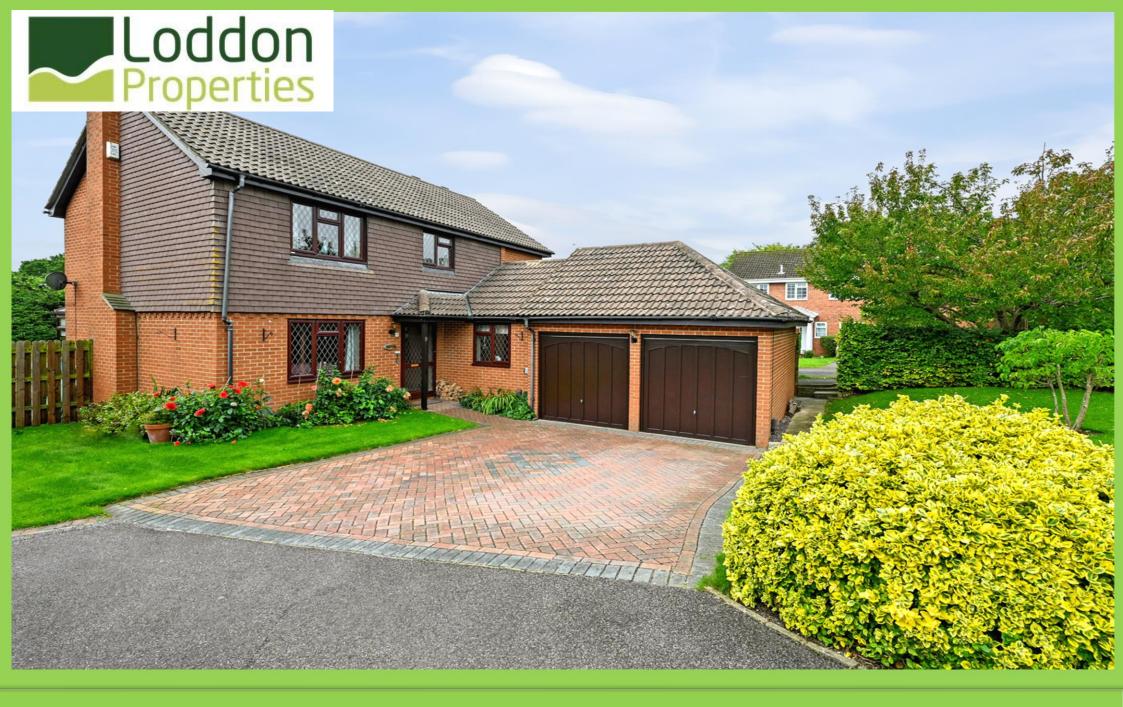

Thyme Close, Basingstoke, Hampshire, RG24 8XG

Guide Price £625,000

nestled on a serene and private corner plot in one of Chineham's inside to find a spacious, flowing layout that caters perfectly to the an elegant separate dining room, and a stunning 20ft dual-aspect With three additional generous bedrooms and a family bath, comfort is at the forefront of this home's design. Outside, the enchanting with vibrant flowers, a pond, well-maintained shrubs, and majestic after location. OPEN DAY - Saturday 12th October, call now for Band: F EPC: To be confirmed

- FOUR BEDROOMS
- 20 FT DUAL ASPECT LIVING ROOM
- **DINING ROOM**
- STUDY
- UTILITY
- FITTED KITCHEN
- CONSERVATORY
- EN-SUITE
- FAMILY BATHROOM
- DOUBLE GARAGE
- BRICK PAVED DRIVEWAY
- WALKING DISTANCE TO AMENITIES
- ENCLOSED, FULLY STOCKED GARDEN
- GREAT COMMUTABILITY