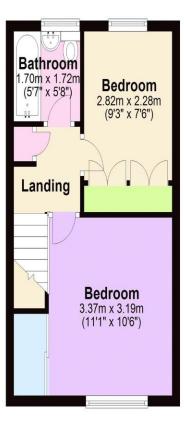

## Second Floor

Approx. 28.2 sq. metres (303.7 sq. feet)

Total area: approx. 82.7 sq. metres (889.8 sq. feet)

All images used are for illustrative purposes only and are intended to convey the concept and vision for the property. They are provided as a guide only, and should be used as such. Floor plans are intended to give a general indication of the properties layout only. All images and dimensions are not intended to form part any contract or warranty.