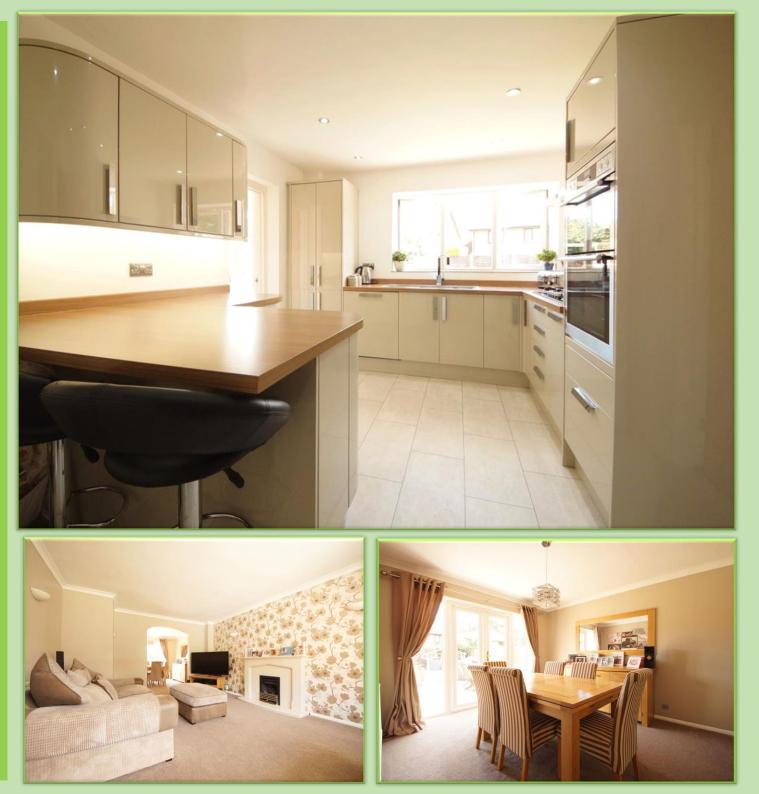

Sorrells Close, Basingstoke, Hampshire, RG24 8TB

Monthly Rental Of £2,000

LODDON PROPERTIES offer this four bedroom, detached executive home situated in a sought after area and driveway parking offering ample space for multiple vehicles. On entrance you are greeted by generous entrance hall giving access to the downstairs cloakroom, the large dining room with french doors opening to the stunning landscaped garden. The kitchen/breakfast room work surfaces and breakfast bar lead into a matching enclosed rear garden. Upstairs can be found four goodsized bedrooms, with the master featuring a beautiful enshower over bath complete the upstairs. The generous rear garden is fully enclosed and comprises of a large restaurants. With great commuter routes to the M3 & M4 property is AVAILABLE EARLY NOW, Call now for your personal viewing appointment! LET AVAILABLE DATE: 15/09/2024 DEPOSIT: £2,307.69 if offer accepted at £2,000PCM MINIMUM TENANCY: 12 Month contract with 6 month break clause LET TYPE: Landlord Flexible FURNISH TYPE: Unfurnished COUNCIL TAX BAND: E EPC RATING: C

- DETACHED FOUR
  BEDROOM FAMILY HOME
- SPACIOUS
  KITCHEN/BREAKFAST
  ROOM
- OPEN PLAN LIVING AND DINING ROOM
- GENEROUS UTILITY
  ROOM
- EN-SUITE TO MASTER BEDROON
- AVAILABLE NOW
- FAMILY BATHROOM WITH SHOWER OVER BATH
- GARAGE & GENEROUS
  DIRVEWAY PARKING
- LARGE LANDSCAPED
  GARDEN
- LOCAL AMENITIES WITHIN WALKING DISTANCE