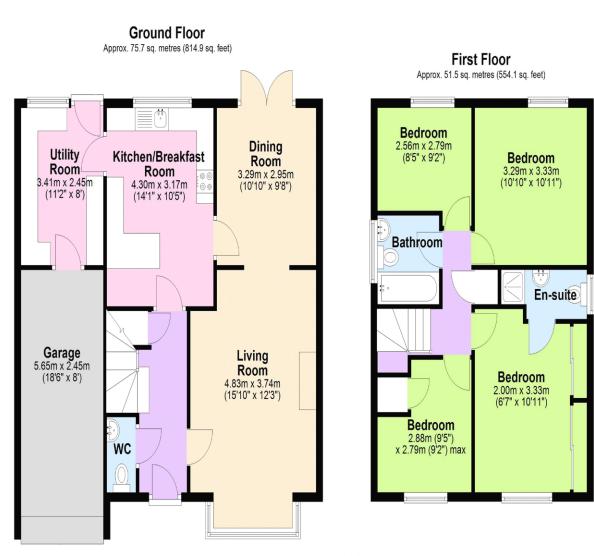

## Total area: approx. 127.2 sq. metres (1369.1 sq. feet)

All images used are for illustrative purposes only and are intended to convey the concept and vision for the property. They are provided as a guide only, and should be used as such. Floor plans are intended to give a general indication of the properties layout only. All images and dimensions are not intended to form part any contract or warranty. Plan produced using PlanUp.