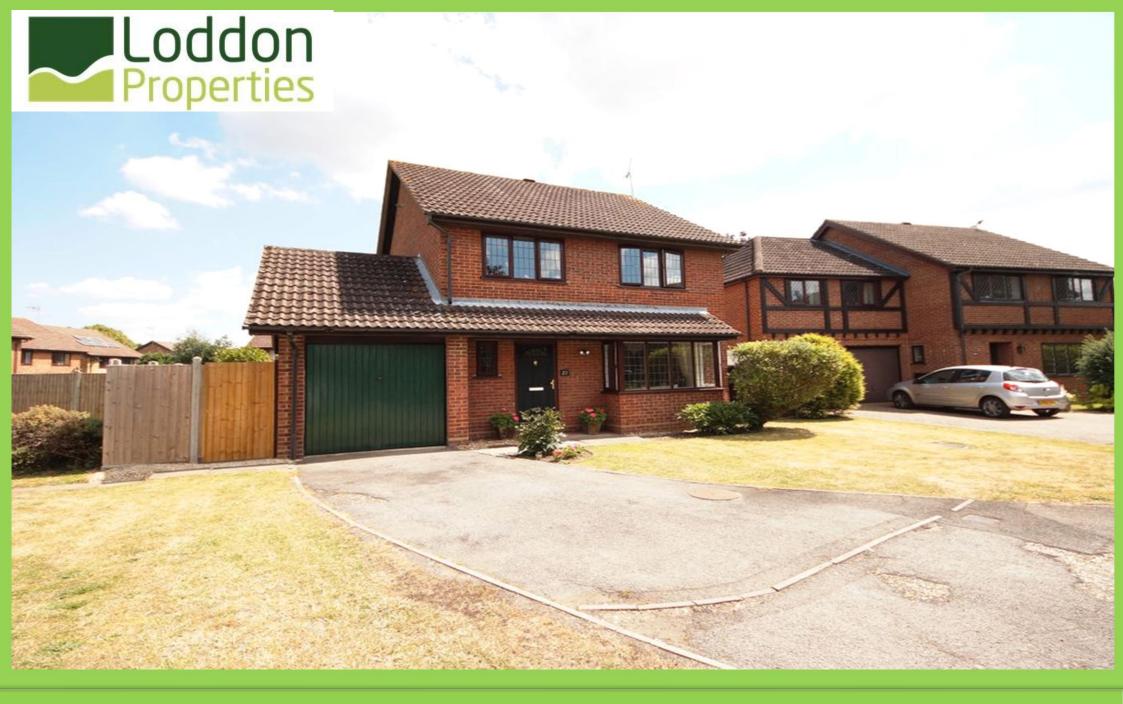

Sorrells Close, Basingstoke, Hampshire, RG24 8TB

Monthly Rental Of £2,000

LODDON PROPERTIES offer this four bedroom, detached executive home situated in a sought after area and driveway parking offering ample space for multiple vehicles. On entrance you are greeted by generous entrance hall giving access to the downstairs cloakroom, the large dining room with french doors opening to the stunning landscaped garden. The kitchen/breakfast room work surfaces and breakfast bar lead into a matching enclosed rear garden. Upstairs can be found four goodsized bedrooms, with the master featuring a beautiful enshower over bath complete the upstairs. The generous rear garden is fully enclosed and comprises of a large restaurants. With great commuter routes to the M3 & M4 property is AVAILABLE EARLY NOW, Call now for your personal viewing appointment! LET AVAILABLE DATE: 15/09/2024 DEPOSIT: £2,307.69 if offer accepted at £2,000PCM MINIMUM TENANCY: 12 Month contract with 6 month break clause LET TYPE: Landlord Flexible FURNISH TYPE: Unfurnished COUNCIL TAX BAND: E EPC RATING: C

- DETACHED FOUR
  BEDROOM FAMILY HOME
- SPACIOUS
  KITCHEN/BREAKFAST
  ROOM
- OPEN PLAN LIVING AND DINING ROOM
- GENEROUS UTILITY
  ROOM
- EN-SUITE TO MASTER BEDROON
- AVAILABLE NOW
- FAMILY BATHROOM WITH SHOWER OVER BATH
- GARAGE & GENEROUS
  DIRVEWAY PARKING
- LARGE LANDSCAPED
  GARDEN
- LOCAL AMENITIES WITHIN WALKING DISTANCE