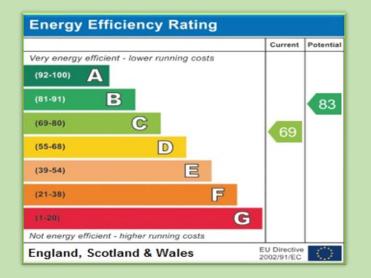

Sorrells Close, Basingstoke, Hampshire, RG24 8TB

Monthly Rental Of £2,000

LODDON PROPERTIES offer this four bedroom, detached executive home situated in a sought after area and driveway parking offering ample space for multiple vehicles. On entrance you are greeted by generous entrance hall giving access to the downstairs cloakroom, the large dining room with french doors opening to the stunning landscaped garden. The kitchen/breakfast room work surfaces and breakfast bar lead into a matching enclosed rear garden. Upstairs can be found four goodsized bedrooms, with the master featuring a beautiful enshower over bath complete the upstairs. The generous rear garden is fully enclosed and comprises of a large restaurants. With great commuter routes to the M3 & M4 property is AVAILABLE EARLY NOW, Call now for your personal viewing appointment! LET AVAILABLE DATE: 15/09/2024 DEPOSIT: £2,307.69 if offer accepted at £2,000PCM MINIMUM TENANCY: 12 Month contract with 6 month break clause LET TYPE: Landlord Flexible FURNISH TYPE: Unfurnished COUNCIL TAX BAND: E EPC RATING: C