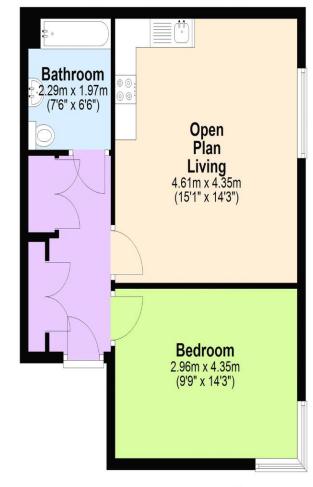

## **Ground Floor**

Approx. 45.4 sq. metres (488.6 sq. feet)

Total area: approx. 45.4 sq. metres (488.6 sq. feet)

All images used are for illustrative purposes only and are intended to convey the concept and vision for the property. They are provided as a guide only, and should be used as such.. Floor plans are intended to give a general indication of the properties layout only. All images and dimensions are not intended to form part any contract or warranty.