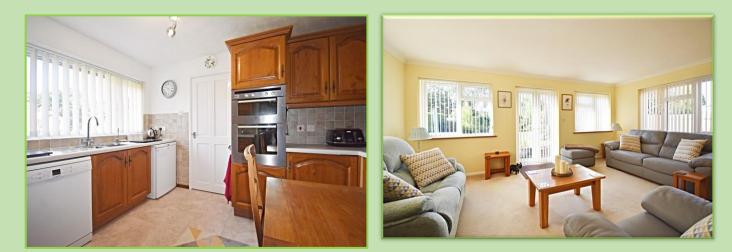

Cavalier Road, Old Basing, Basingstoke, Hampshire, RG24 7ER

Guide Price: £575,000

that leads you into the home. The modern kitchen is The property features two comfortable double bedrooms of patio and lawn areas, vegetable and flower beds, a greenhouse, and a shed. Additionally, the expansive front driveway and garden are beautifully landscaped with a mix shops, public houses, and a church. For those seeking more

TENURE: Freehold EPC RATING: D COUNCIL TAX BAND: E

- THREE BEDROOM DETACHED BUNGALOW
- EXPANSIVE PLOT
- KITCHEN AND SEPARATE UTILITY ROOM
- **DINING ROOM**
- TRIPPLE ASPECT LIVING ROOM
- MODERN SHOWER ROOM
- DRIVEWAY PARKING FOR
  MULTIPLE VEHICLES
- VERY WELL STOCKED GARDEN
- SOUGHT AFTER ROAD
- CLOSE TO LOCAL
  AMENITIES