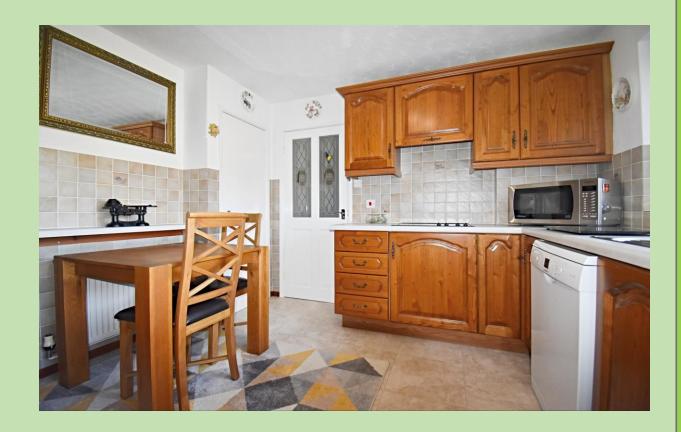

Cavalier Road, Old Basing, Basingstoke, Hampshire, RG24 7ER

Guide Price: £575,000

that leads you into the home. The modern kitchen is The property features two comfortable double bedrooms of patio and lawn areas, vegetable and flower beds, a greenhouse, and a shed. Additionally, the expansive front driveway and garden are beautifully landscaped with a mix shops, public houses, and a church. For those seeking more

TENURE: Freehold EPC RATING: D COUNCIL TAX BAND: E

- THREE BEDROOM DETACHED BUNGALOW
- EXPANSIVE PLOT
- KITCHEN AND SEPARATE UTILITY ROOM
- **DINING ROOM**
- TRIPPLE ASPECT LIVING ROOM
- MODERN SHOWER ROOM
- DRIVEWAY PARKING FOR
  MULTIPLE VEHICLES
- VERY WELL STOCKED GARDEN
- SOUGHT AFTER ROAD
- CLOSE TO LOCAL
  AMENITIES