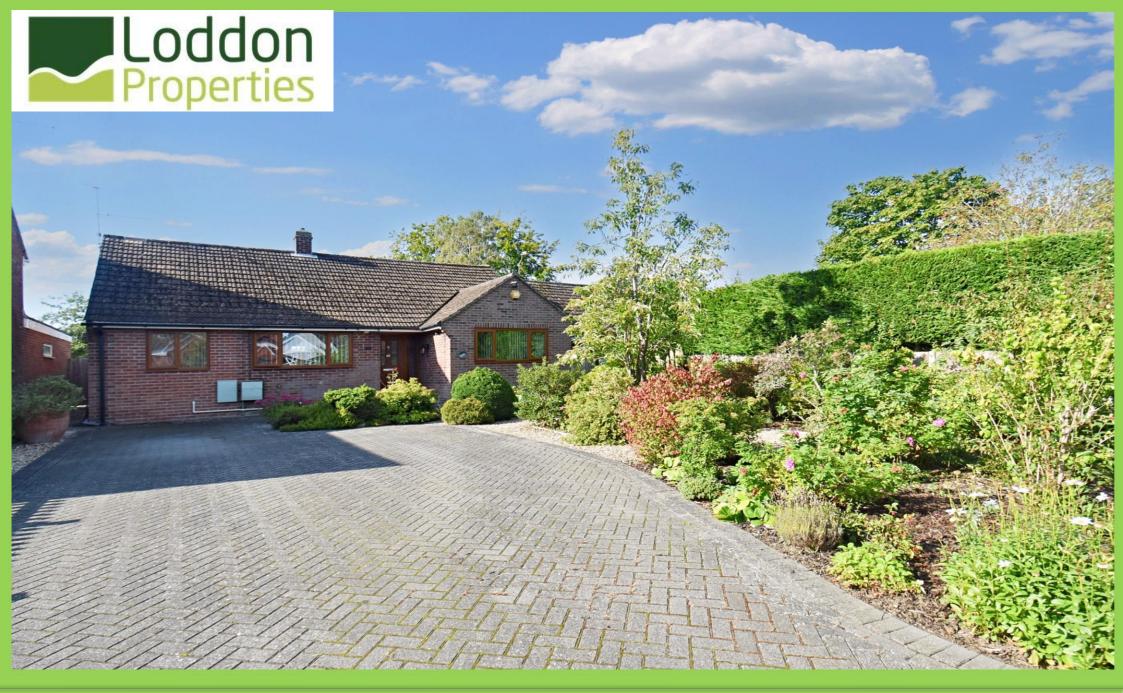

Cavalier Road, Old Basing, Basingstoke, Hampshire, RG24 7ER

Guide Price: £575,000

that leads you into the home. The modern kitchen is The property features two comfortable double bedrooms of patio and lawn areas, vegetable and flower beds, a greenhouse, and a shed. Additionally, the expansive front driveway and garden are beautifully landscaped with a mix shops, public houses, and a church. For those seeking more

TENURE: Freehold EPC RATING: D COUNCIL TAX BAND: E

- THREE BEDROOM DETACHED BUNGALOW
- EXPANSIVE PLOT
- KITCHEN AND SEPARATE UTILITY ROOM
- **DINING ROOM**
- TRIPPLE ASPECT LIVING ROOM
- MODERN SHOWER ROOM
- DRIVEWAY PARKING FOR
  MULTIPLE VEHICLES
- VERY WELL STOCKED GARDEN
- SOUGHT AFTER ROAD
- CLOSE TO LOCAL
  AMENITIES