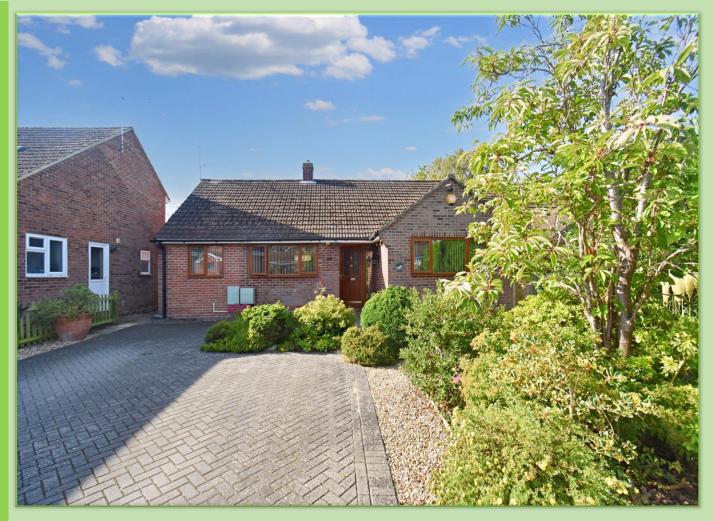

Cavalier Road, Old Basing, Basingstoke, Hampshire, RG24 7ER

Guide Price: £575,000

that leads you into the home. The modern kitchen is The property features two comfortable double bedrooms of patio and lawn areas, vegetable and flower beds, a greenhouse, and a shed. Additionally, the expansive front driveway and garden are beautifully landscaped with a mix shops, public houses, and a church. For those seeking more

TENURE: Freehold EPC RATING: D COUNCIL TAX BAND: E

- THREE BEDROOM DETACHED BUNGALOW
- EXPANSIVE PLOT
- KITCHEN AND SEPARATE UTILITY ROOM
- **DINING ROOM**
- TRIPPLE ASPECT LIVING ROOM
- MODERN SHOWER ROOM
- DRIVEWAY PARKING FOR
  MULTIPLE VEHICLES
- VERY WELL STOCKED GARDEN
- SOUGHT AFTER ROAD
- CLOSE TO LOCAL
  AMENITIES