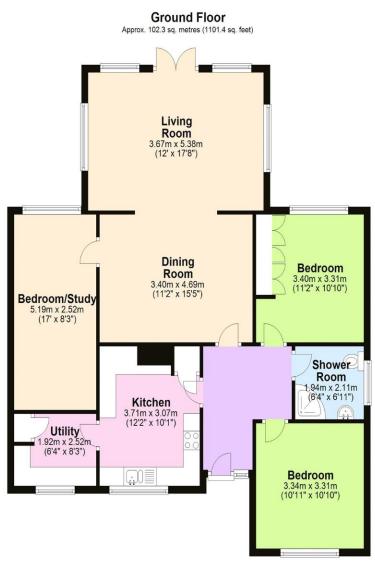

## LODDON PROPERTIES TEL: 01256 808 454

Chineham Shopping Centre Reading Road Chineham Basingstoke Hampshire RG24 8BQ info@loddonproperties.com www.loddonproperties.com

Total area: approx. 102.3 sq. metres (1101.4 sq. feet)

All images used are for illustrative purposes only and are intended to convey the concept and vision for the property. They are provided as a guide only, and should be used as such. Floor plans are intended to give a general indication of the properties layout only. All images and dimensions are not intended to form part any contract or warranty. Plan produced using PlanUp.