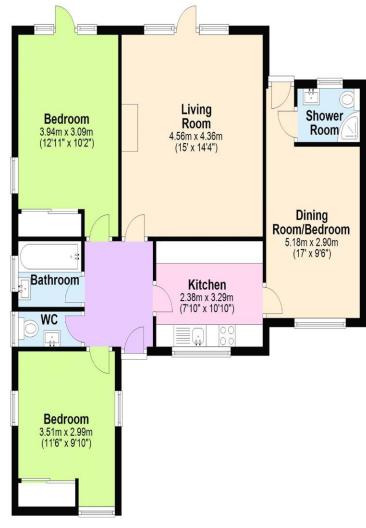

## **Ground Floor**

Approx. 79.5 sq. metres (855.9 sq. feet)

Total area: approx. 79.5 sq. metres (855.9 sq. feet)

All images used are for illustrative purposes only and are intended to convey the concept and vision for the property. They are provided as a guide only, and should be used as such...Floor plans are intended to give a general indication of the properties layout only. All images and dimensions are not intended to form part any contract or warranty.