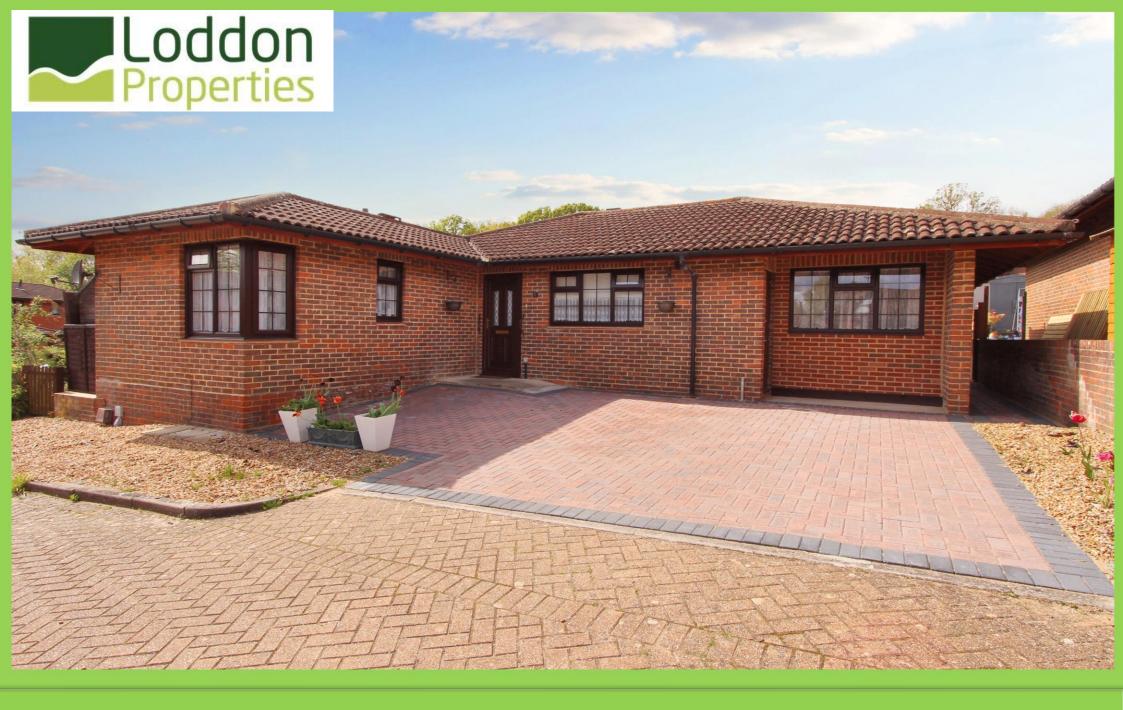

Nestled in a tranquil cul-de-sac in Lychpit, this beautifully presented bungalow offers a spacious layout perfect for The living room is filled with natural light from the rear and flames and French doors that open up to the garden. The and a convenient French door for easy garden access. Meanwhile, the second bedroom at the front boasts triple access windows and ample built-in wardrobes. A modern galley-style kitchen showcases modern wood units, along with built-in oven, hob, and cookerhood. Moving through to shower bathroom and access to the rear garden. New have been recently installed throughout the home. Step outside to the fully enclosed rear garden, complete with a for two cars, surrounded by gravel borders. Just a short day needs. The property is within the catchment area of esteemed schools like Old Basing Infants, St. Mary's Junior, and Binfields School. Chineham Shopping Centre and range of shopping and recreational opportunities. Commuters will appreciate the property's convenient offering a swift commute to London Waterloo in about 45 Tenure: Freehold EPC Rating: C Don't miss the chance to Properties

- TWO/THREE DOUBLE BEDROOM BUNGALOW
- KITCHEN WITH INTEGRATED APPLIANCES
- SPACIOUS LIVING ROOM
- SEPARATE DINING ROOM/BEDROOM THREE
- TWO MODERN
   BATHROOMS
- SEPARATE CLOAKROOM
- DRIVEWAY PARKING FOR MULTIPLE VEHICLES
- PRIVATE ENCLOSED
   GARDEN
- QUIET CUL-DE-SAC LOCATION
- WALKING DISTANCE TO LOCAL SHOPS AND AMENITIES