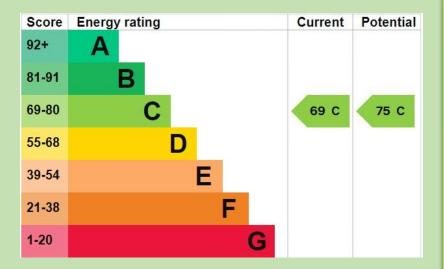

TENURE: Leasehold

YEARS REMAINING ON THE LEASE: 60

ANNUAL GROUND RENT: £75.00

MAINTENANCE/SERVICE CHARGES: £1,365 p/a

EPC RATING: C

COUNCIL TAX BAND: C

- NO ONWARD CHAIN!!!
- OVER 55's
- TWO BEDROOM FIRST FLOOR MAISONETTE
- FULLY FITTED KITCHEN
- SPACIOUS LIVING AREA
- BATHROOM WITH WALK IN SHOWER
- LOCAL AMENITIES
   WITHIN WALKING
   DISTANCE
- QUIET CUL-DE-SAC
- BEAUTIFUL GARDEN
   AND POND VIEWS