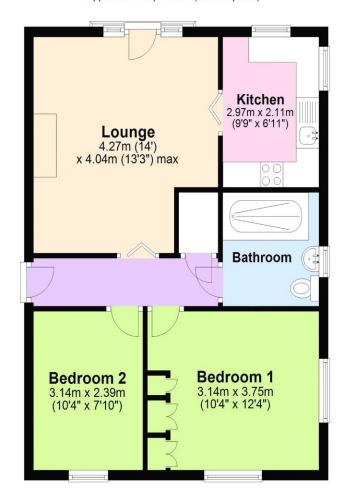

## First Floor

Approx. 53.6 sq. metres (576.8 sq. feet)

Total area: approx. 53.6 sq. metres (576.8 sq. feet)

All images used are for illustrative purposes only and are intended to convey the concept and vision for the property. They are provided as a guide only, and should be used as such..Floor plans are intended to give a general indication of the properties layout only. All images and dimensions are not intended to form part any contract or warranty.