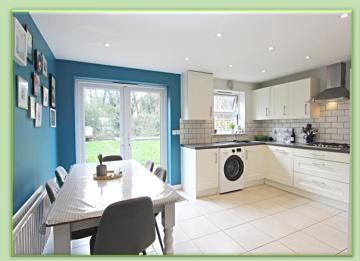

Chilworth Way, Hook, Hampshire, RG27 0FD

**Guide Price £450,000** 

Indulge in luxury living with this exquisite fourcloakroom, a generously proportioned living room, and an open-plan kitchen/diner with French doors leading to a private, sun-kissed garden. The first bathroom. Ascend to the second floor to discover a palatial master bedroom suite complete with a newly fitted en-suite and a lavish dressing room. Outside, a desirable Sherfield Park, this home is situated in the unrivaled access to local amenities, schools, Basingstoke town centre, the mainline train station, EPC Rating: B - Council Tax Band: E

- FOUR BEDROOM SEMI-DETACHED HOUSE
- GENEROUS LIVING
  ROOM
- OPEN PLAN
  KITCHEN/DINING ROOM
- SPACIOUS THROUGHOUT
- FAMILY BATHROOM
  WITH SHOWER OVER
  BATH
- NEWLY FITTEDE EN-SUITE TO MASTER
- DRESSING ROOM
- SOUTH-FACING ENCLOSED GARDEN
- GARAGE AND DRIVEWAY
- SOUGHT AFTER DEVELOPMENT