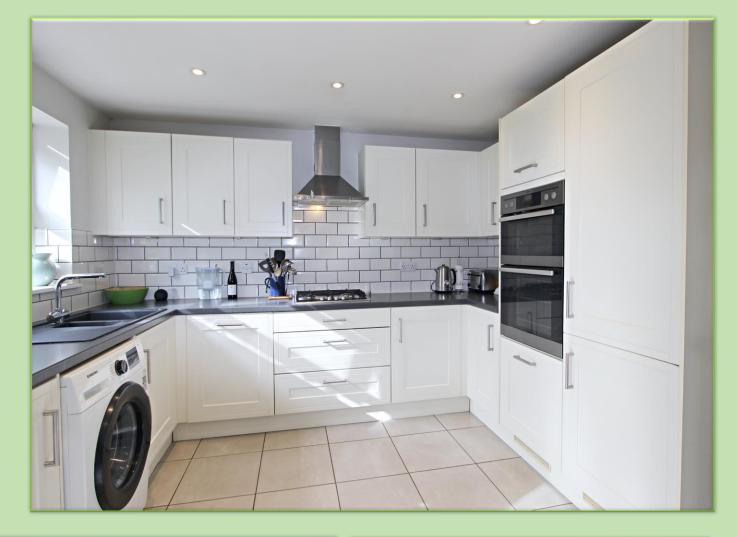

Chilworth Way, Hook, Hampshire, RG27 0FD

**Guide Price £450,000** 

Indulge in luxury living with this exquisite fourcloakroom, a generously proportioned living room, and an open-plan kitchen/diner with French doors leading to a private, sun-kissed garden. The first bathroom. Ascend to the second floor to discover a palatial master bedroom suite complete with a newly fitted en-suite and a lavish dressing room. Outside, a desirable Sherfield Park, this home is situated in the unrivaled access to local amenities, schools, Basingstoke town centre, the mainline train station, EPC Rating: B - Council Tax Band: E

- FOUR BEDROOM SEMI-DETACHED HOUSE
- GENEROUS LIVING
  ROOM
- OPEN PLAN
  KITCHEN/DINING ROOM
- SPACIOUS THROUGHOUT
- FAMILY BATHROOM
  WITH SHOWER OVER
  BATH
- NEWLY FITTEDE EN-SUITE TO MASTER
- DRESSING ROOM
- SOUTH-FACING ENCLOSED GARDEN
- GARAGE AND DRIVEWAY
- SOUGHT AFTER DEVELOPMENT