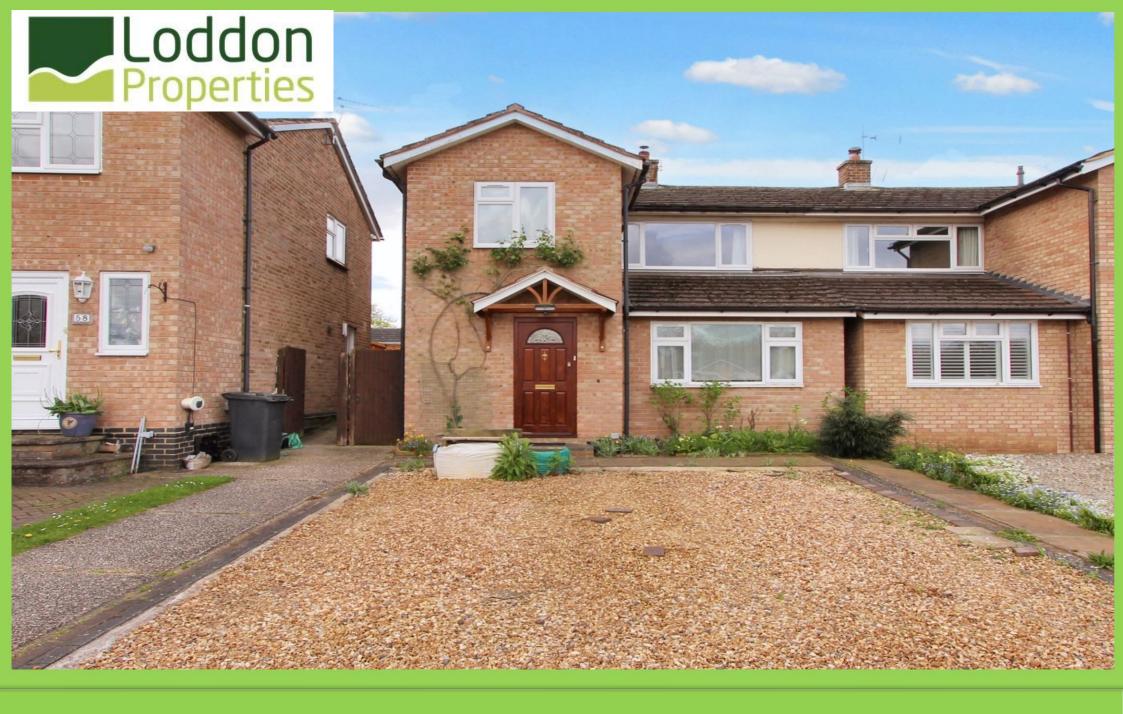

Step inside this semi-detached property and be greeted by an entrance hall that sets the scene for a remarkable living relaxation. Directly ahead, the kitchen awaits, ready to inspire culinary creations and delights. The living room effortlessly transitions into a separate dining room, creating a seamless flow the beauty of the outdoors year-round. Venture upstairs to discover three generously sized double bedrooms and a family dining and entertainment, with the rest of the space adorned with green lawn, framed by shrub and flower beds. A convenient side provides ample parking space for residents and guests alike. secure parking and additional storage options, ensuring Vue Road, The village of Old Basing has well regarded 'outstanding' Ofsted rated schooling catchment, plus situated in close vicinity to the GEMS Private Sherfield School and a short shopping and recreational facilities together with Festival Place shopping precinct, the Anvil Concert Hall and Haymarket junction 6 of the M3 and the mainline station, which offers a Basingstoke's direct rail link to London Waterloo nearby and easy access to the M3 motorway, endless opportunities await for scenic South Coast. OPEN WEEKEND 4th - 6th May - Contact the team now to book your private viewing appointment. Tenure: Freehold Council Tax Band: D EPC

- THREE BEDROOM SEMI-DETACHED HOME
- SPACIOUS KITCHEN
- LIVING ROOM WITH LOG BURNER
- SEPARATE DINING ROOM
- DOWNSTAIRS WET ROOM
- CONSERVATORY
- EXPANSIVE MASTER BEDROOM SUITE
- FITTED WARDROBES
- DOUBLE GARAGE AND DRIVEWAY PARKING
- CUL-DE-SAC LOCATION
- CORNER PLOT WITH A GENEROUS SIDE GARDEN
- PRIVATE REAR GARDEN