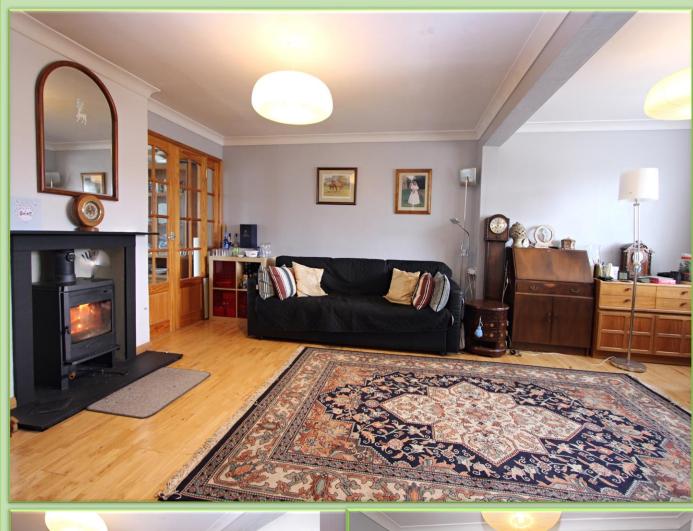

Step inside this semi-detached property and be greeted by an entrance hall that sets the scene for a remarkable living relaxation. Directly ahead, the kitchen awaits, ready to inspire culinary creations and delights. The living room effortlessly transitions into a separate dining room, creating a seamless flow the beauty of the outdoors year-round. Venture upstairs to discover three generously sized double bedrooms and a family dining and entertainment, with the rest of the space adorned with green lawn, framed by shrub and flower beds. A convenient side provides ample parking space for residents and guests alike. secure parking and additional storage options, ensuring Vue Road, The village of Old Basing has well regarded 'outstanding' Ofsted rated schooling catchment, plus situated in close vicinity to the GEMS Private Sherfield School and a short shopping and recreational facilities together with Festival Place shopping precinct, the Anvil Concert Hall and Haymarket junction 6 of the M3 and the mainline station, which offers a Basingstoke's direct rail link to London Waterloo nearby and easy access to the M3 motorway, endless opportunities await for scenic South Coast. OPEN WEEKEND 4th - 6th May - Contact the team now to book your private viewing appointment. Tenure: Freehold Council Tax Band: D EPC

- THREE BEDROOM SEMI-DETACHED HOME
- SPACIOUS KITCHEN
- LIVING ROOM WITH LOG BURNER
- SEPARATE DINING ROOM
- DOWNSTAIRS WET ROOM
- CONSERVATORY
- EXPANSIVE MASTER BEDROOM SUITE
- FITTED WARDROBES
- DOUBLE GARAGE AND DRIVEWAY PARKING
- CUL-DE-SAC LOCATION
- CORNER PLOT WITH A GENEROUS SIDE GARDEN
- PRIVATE REAR GARDEN