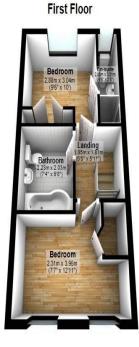

- ✓ SHOW HOUSE CONDITION
- ✓ TWO DOUBLE BEDROOMS
- ✓ TWO BATHROOMS

- ✓ CONVENIENT LOCATION
- ✓ CLOAKROOM
- ✓ LOUNGE

5 Millbrook Close Sherfield-On-Loddon RG27 0AZ

£995 pcm

LODDON PROPERTIES is very pleased to offer this stunning 2 double bedroom house to the rental market. The property in Sherfield Park is presented in show house condition throughout, comprising lounge/diner, a well appointed kitchen with breakfast area, opening onto a beautifully maintained south west facing garden, with low level planting and landscaped areas. Further benefits include downstairs cloakroom, en-suite to master bedroom and garage with additional parking. It is ideally located close to A33 providing excellent commuter routes to both M3 & M4. Available from May.

All images used are for illustrative purposes only and are intended to convey the concept and vision for the property. They are provided as a guide only, and should be used as such. Floor plans are intended to give a general indication of the properties layout only. All images and dimensions are not intended to form part any contract or warranty. Plan produced using PlanUp.