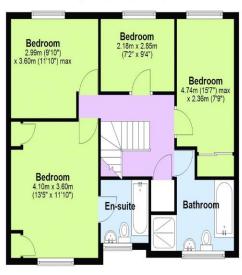

## First Floor

Approx. 64.4 sq. metres (693.1 sq. feet)

Total area: approx. 167.9 sq. metres (1807.4 sq. feet)

All images used are for illustrative purposes only and are intended to convey the concept and vision for the property. They are provided as a guide only, and should be used as such. Floor plans are intended to give a general indication of the properties layout only. All images and dimensions are not intended to form part any contract or warranty.