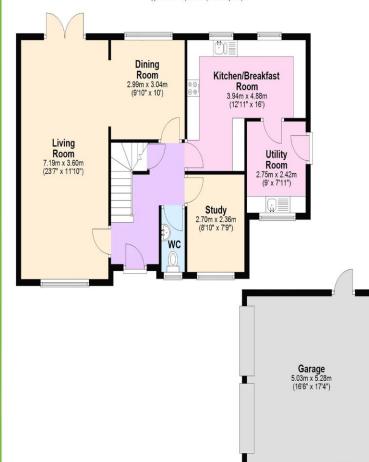

## **Ground Floor**

Approx. 103.5 sq. metres (1114.3 sq. feet)

## First Floor

Approx. 64.4 sq. metres (693.1 sq. feet)

Total area: approx. 167.9 sq. metres (1807.4 sq. feet)

All images used are for illustrative purposes only and are intended to convey the concept and vision for the property. They are provided as a guide only, and should be used as such. Floor plans are intended to give a general indication of the properties layout only. All images and dimensions are not intended to form part any contract or warranty.

Plan produced using Planty.