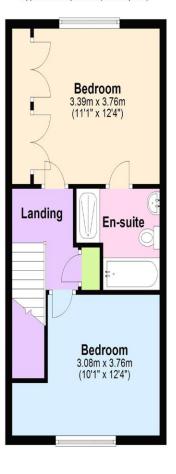

## Second Floor

Approx. 38.4 sq. metres (413.0 sq. feet)

Total area: approx. 116.8 sq. metres (1256.9 sq. feet)

All images used are for illustrative purposes only and are intended to convey the concept and vision for the property. They are provided as a guide only, and should be used as such..Floor plans are intended to give a general indication of the properties layout only. All images and dimensions are not intended to form part any contract or warranty.