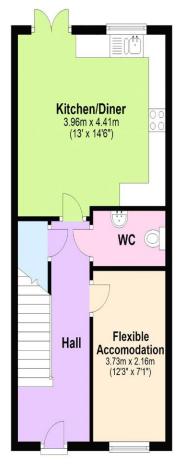

ear of the property, you access to the garage which links the rear to the front. The garage and driveway parking is situated to the side of the in Chineham; which includes local amenities, play park opposite and green areas, a shopping centre with retail range of retail and recreational facilities, bars and















- THREE DOUBLE BEDROOMS
- BRIGHT & AIRY LIVING ROOM
- DINING ROOM/STUDY
- OPEN PLAN KITCHEN/DINER
- EN-SUITE TO MASTER
- FAMILY BATHROOM
- PRIVATE ENCLOSED
   GARDEN
- GARAGE & DRIVEWAY PARKING
- SHORT WALK TO CHINEHAM SHOPPING CENTRE
- GREATCOMMUTABILITY











## LODDON PROPERTIES TEL: 01256 808 454

Chineham Shopping Centre Reading Road Chineham Basingstoke Hampshire RG24 8BQ info@loddonproperties.com

## **Ground Floor**

Approx. 39.1 sq. metres (421.0 sq. feet)



## First Floor

Approx. 39.3 sq. metres (422.8 sq. feet)



## Second Floor

Approx. 38.4 sq. metres (413.0 sq. feet)



Total area: approx. 116.8 sq. metres (1256.9 sq. feet)

All images used are for illustrative purposes only and are intended to convey the concept and vision for the property. They are provided as a guide only, and should be used as such..Floor plans are intended to give a general indication of the properties layout only. All images and dimensions are not intended to form part any contract or warranty.

Plan produced using PlanUp.