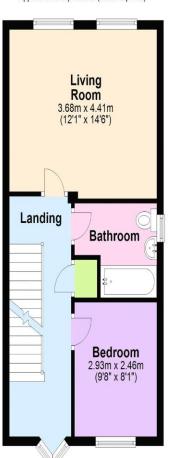

e rear to the front. The garage and driveway parking is situated to the side of the in Chineham; which includes local amenities, play park opposite and green areas, a shopping centre with retail range of retail and recreational facilities, bars and















- THREE DOUBLE BEDROOMS
- BRIGHT & AIRY LIVING ROOM
- DINING ROOM/STUDY
- OPEN PLAN KITCHEN/DINER
- EN-SUITE TO MASTER
- FAMILY BATHROOM
- PRIVATE ENCLOSED
   GARDEN
- GARAGE & DRIVEWAY PARKING
- SHORT WALK TO CHINEHAM SHOPPING CENTRE
- GREATCOMMUTABILITY











## LODDON PROPERTIES TEL: 01256 808 454

Chineham Shopping Centre Reading Road Chineham Basingstoke Hampshire RG24 8BQ info@loddonproperties.com

## **Ground Floor**

Approx. 39.1 sq. metres (421.0 sq. feet)



## First Floor

Approx. 39.3 sq. metres (422.8 sq. feet)



## Second Floor

Approx. 38.4 sq. metres (413.0 sq. feet)



Total area: approx. 116.8 sq. metres (1256.9 sq. feet)

All images used are for illustrative purposes only and are intended to convey the concept and vision for the property. They are provided as a guide only, and should be used as such..Floor plans are intended to give a general indication of the properties layout only. All images and dimensions are not intended to form part any contract or warranty.

Plan produced using PlanUp.