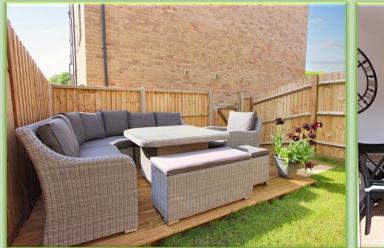

The Carriage Drive, Basingstoke, Hampshire, RG24 9WG

£465,000

LODDON PROPERTIES introduces a meticulously maintained four-bedroom, mid-terrace house spread across appliances and has direct access to the garden, ideal for alongside a double bedroom which benefits from a doubles, offering plenty of room for rest, while the fourth, a patio area for open-air dining and a lawn. Additional perks Located in Carriage Drive, within the Parish of Rooksdown, this home is perfectly positioned near various amenities including Basingstoke Hospital, a well-regarded pharmacy, distance. NO CHAIN!! Call one of the team to secure your COUNCIL TAX BAND: E

- FOUR BEDROOM HOME
- STUNNING OPEN PLAN KITCHEN/DINING ROOM
- SNUG/OFFICE
- THREE DOUBLE BEDROOMS
- ONE SINGLE BEDROOM
- TWO FAMILY BATHROOMS
- SHOW HOME
  CONDITION
  THROUGHOUT
- GARAGE AND OFF ROAD PARKING
- FULLY ENCLOSED GARDEN
- NO CHAIN