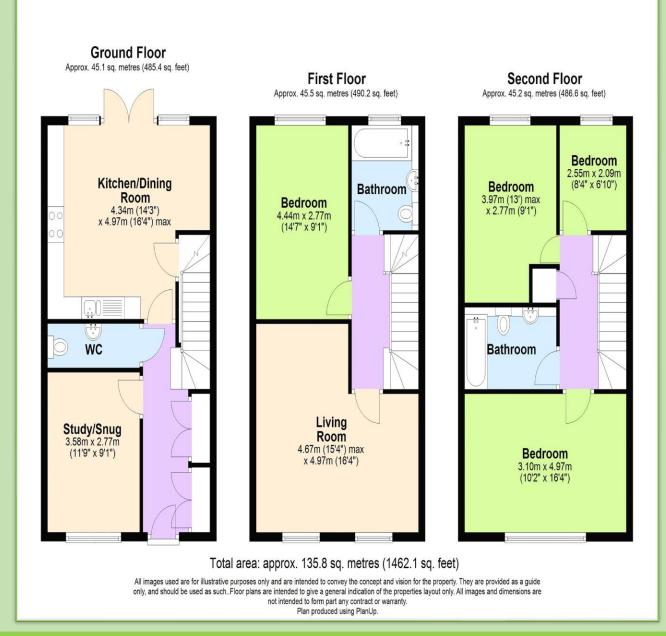

The Carriage Drive, Basingstoke, Hampshire, RG24 9WG

£465,000

LODDON PROPERTIES introduces a meticulously maintained four-bedroom, mid-terrace house spread across appliances and has direct access to the garden, ideal for alongside a double bedroom which benefits from a doubles, offering plenty of room for rest, while the fourth, a patio area for open-air dining and a lawn. Additional perks Located in Carriage Drive, within the Parish of Rooksdown, this home is perfectly positioned near various amenities including Basingstoke Hospital, a well-regarded pharmacy, distance. NO CHAIN!! Call one of the team to secure your COUNCIL TAX BAND: E

- FOUR BEDROOM HOME
- STUNNING OPEN PLAN KITCHEN/DINING ROOM
- SNUG/OFFICE
- THREE DOUBLE BEDROOMS
- ONE SINGLE BEDROOM
- TWO FAMILY BATHROOMS
- SHOW HOME
  CONDITION
  THROUGHOUT
- GARAGE AND OFF ROAD PARKING
- FULLY ENCLOSED GARDEN
- NO CHAIN