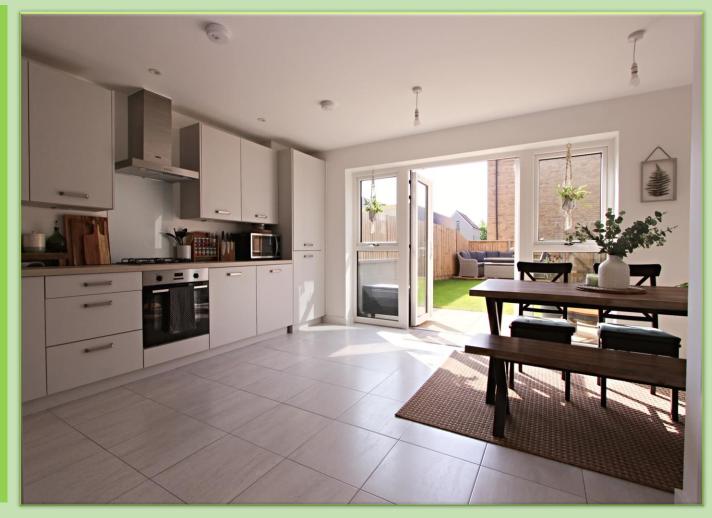

The Carriage Drive, Basingstoke, Hampshire, RG24 9WG

£465,000

LODDON PROPERTIES introduces a meticulously maintained four-bedroom, mid-terrace house spread across appliances and has direct access to the garden, ideal for alongside a double bedroom which benefits from a doubles, offering plenty of room for rest, while the fourth, a patio area for open-air dining and a lawn. Additional perks Located in Carriage Drive, within the Parish of Rooksdown, this home is perfectly positioned near various amenities including Basingstoke Hospital, a well-regarded pharmacy, distance. NO CHAIN!! Call one of the team to secure your COUNCIL TAX BAND: E

- FOUR BEDROOM HOME
- STUNNING OPEN PLAN KITCHEN/DINING ROOM
- SNUG/OFFICE
- THREE DOUBLE BEDROOMS
- ONE SINGLE BEDROOM
- TWO FAMILY BATHROOMS
- SHOW HOME
  CONDITION
  THROUGHOUT
- GARAGE AND OFF ROAD PARKING
- FULLY ENCLOSED GARDEN
- NO CHAIN