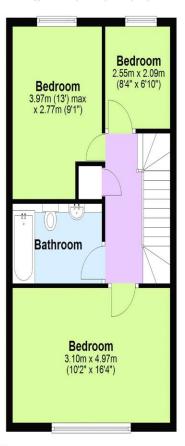

## Second Floor

Approx. 45.2 sq. metres (486.6 sq. feet)

Total area: approx. 135.8 sq. metres (1462.1 sq. feet)

All images used are for illustrative purposes only and are intended to convey the concept and vision for the property. They are provided as a guide only, and should be used as such...Floor plans are intended to give a general indication of the properties layout only. All images and dimensions are not intended to form part any contract or warranty.