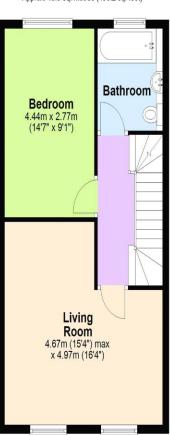

r activities, alongside the master bedroom which benefits from doubles, offering plenty of room for rest, while the fourth, a Outdoors, the property enjoys a south-facing garden with a walking distance.

NO CHAIN!! TENURE: Freehold EPC RATING: B COUNCIL TAX BAND: E















- FOUR BEDROOM HOME
- STUNNING OPEN PLAN KITCHEN/DINING ROOM
- SNUG/OFFICE
- THREE DOUBLE BEDROOMS
- ONE SINGLE BEDROOM
- TWO FAMILY BATHROOMS
- SHOW HOMECONDITIONTHROUGHOUT
- GARAGE AND OFF ROAD PARKING
- FULLY ENCLOSED GARDEN
- NO CHAIN











## LODDON PROPERTIES TEL: 01256 808 454

Chineham Shopping Centre Reading Road Chineham Basingstoke Hampshire RG24 8BQ info@loddonproperties.com

## **Ground Floor**

Approx. 45.1 sq. metres (485.4 sq. feet)



## First Floor

Approx. 45.5 sq. metres (490.2 sq. feet)



## Second Floor

Approx. 45.2 sq. metres (486.6 sq. feet)



Total area: approx. 135.8 sq. metres (1462.1 sq. feet)

All images used are for illustrative purposes only and are intended to convey the concept and vision for the property. They are provided as a guide only, and should be used as such...Floor plans are intended to give a general indication of the properties layout only. All images and dimensions are not intended to form part any contract or warranty.

Plan produced using PlanUp.