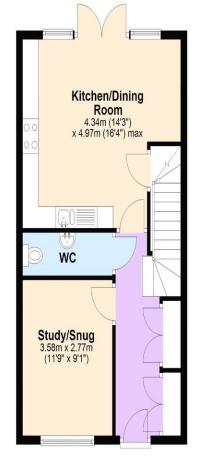

rden, ideal for outdoor meals and gatherings. The first floor activities, alongside the master bedroom which benefits from doubles, offering plenty of room for rest, while the fourth, a Outdoors, the property enjoys a south-facing garden with a walking distance.

NO CHAIN!! TENURE: Freehold EPC RATING: B COUNCIL TAX BAND: E















- FOUR BEDROOM HOME
- STUNNING OPEN PLAN KITCHEN/DINING ROOM
- SNUG/OFFICE
- THREE DOUBLE BEDROOMS
- ONE SINGLE BEDROOM
- TWO FAMILY BATHROOMS
- SHOW HOMECONDITIONTHROUGHOUT
- GARAGE AND OFF ROAD PARKING
- FULLY ENCLOSED GARDEN
- NO CHAIN











## LODDON PROPERTIES TEL: 01256 808 454

Chineham Shopping Centre Reading Road Chineham Basingstoke Hampshire RG24 8BQ info@loddonproperties.com

## **Ground Floor**

Approx. 45.1 sq. metres (485.4 sq. feet)



## First Floor

Approx. 45.5 sq. metres (490.2 sq. feet)



## Second Floor

Approx. 45.2 sq. metres (486.6 sq. feet)



Total area: approx. 135.8 sq. metres (1462.1 sq. feet)

All images used are for illustrative purposes only and are intended to convey the concept and vision for the property. They are provided as a guide only, and should be used as such...Floor plans are intended to give a general indication of the properties layout only. All images and dimensions are not intended to form part any contract or warranty.

Plan produced using PlanUp.