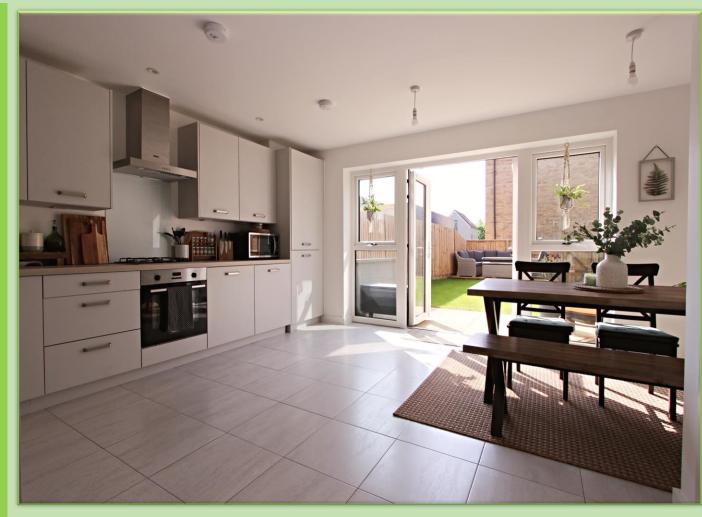

The Carriage Drive, Basingstoke, Hampshire, RG24 9WG

**Offers Over: £465,000** 

LODDON PROPERTIES introduces a meticulously maintained four-bedroom, mid-terrace house spread across and a cozy study/snug area. The open plan kitchen/dining area boasts an open floor plan, enhanced by double patio integrated appliances and has direct access to the garden, ideal for outdoor meals and gatherings. The first floor activities, alongside the master bedroom which benefits from doubles, offering plenty of room for rest, while the fourth, a Outdoors, the property enjoys a south-facing garden with a walking distance.

NO CHAIN!! TENURE: Freehold EPC RATING: B COUNCIL TAX BAND: E

- FOUR BEDROOM HOME
- STUNNING OPEN PLAN KITCHEN/DINING ROOM
- SNUG/OFFICE
- THREE DOUBLE BEDROOMS
- ONE SINGLE BEDROOM
- TWO FAMILY BATHROOMS
- SHOW HOMECONDITIONTHROUGHOUT
- GARAGE AND OFF ROAD PARKING
- FULLY ENCLOSED GARDEN
- NO CHAIN