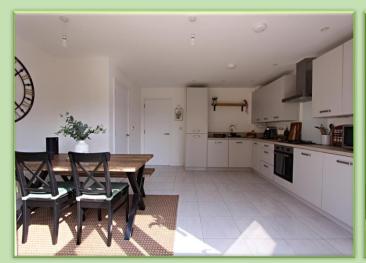

The Carriage Drive, Basingstoke, Hampshire, RG24 9WG

**Offers Over: £465,000** 

LODDON PROPERTIES introduces a meticulously maintained four-bedroom, mid-terrace house spread across and a cozy study/snug area. The open plan kitchen/dining area boasts an open floor plan, enhanced by double patio integrated appliances and has direct access to the garden, ideal for outdoor meals and gatherings. The first floor activities, alongside the master bedroom which benefits from doubles, offering plenty of room for rest, while the fourth, a Outdoors, the property enjoys a south-facing garden with a walking distance.

NO CHAIN!! TENURE: Freehold EPC RATING: B COUNCIL TAX BAND: E

- FOUR BEDROOM HOME
- STUNNING OPEN PLAN KITCHEN/DINING ROOM
- SNUG/OFFICE
- THREE DOUBLE BEDROOMS
- ONE SINGLE BEDROOM
- TWO FAMILY BATHROOMS
- SHOW HOMECONDITIONTHROUGHOUT
- GARAGE AND OFF ROAD PARKING
- FULLY ENCLOSED GARDEN
- NO CHAIN