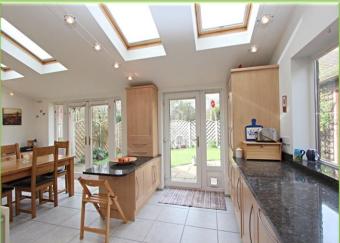

Beech Close, Tadley, Hampshire, RG26 5UN

Offers Over: £575,000

LODDON PROPERTIES is presents this four bedroom dishwasher, oven, and hob, while the adjacent dining area The double patio doors open out to the garden, creating a large family bathroom with a shower over the bath, serving master bedroom, situated on the upper floor, boasts a modern en-suite shower room, fitted wardrobes, and ample practicality of the home. Outside, the property features a entertaining, with the remainder of the garden laid to lawn, and a generously sized driveway.