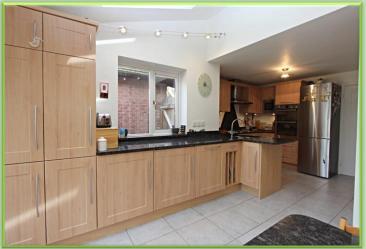

Beech Close, Tadley, Hampshire, RG26 5UN

Offers Over: £575,000

LODDON PROPERTIES is presents this four bedroom dishwasher, oven, and hob, while the adjacent dining area The double patio doors open out to the garden, creating a large family bathroom with a shower over the bath, serving master bedroom, situated on the upper floor, boasts a modern en-suite shower room, fitted wardrobes, and ample practicality of the home. Outside, the property features a entertaining, with the remainder of the garden laid to lawn, and a generously sized driveway.

- FOUR BEDROOM
   DETACHED HOME
- GENEROUS LIVING ROOM
- LIGHT AND SPACIOUS THROUGHOUT
- OPEN PLAN
   KITCHEN/DINING ROOM
- FITTED WARDROBES AND EN-SUITE
- LARGE FAMILY BATHROOM
- EXPANSIVE MASTER BEDROOM SUITE
- ENCLOSED REAR GARDEN
- GARAGE AND DRIVEWAY PARKING
- CUL-DE-SAC LOCATION