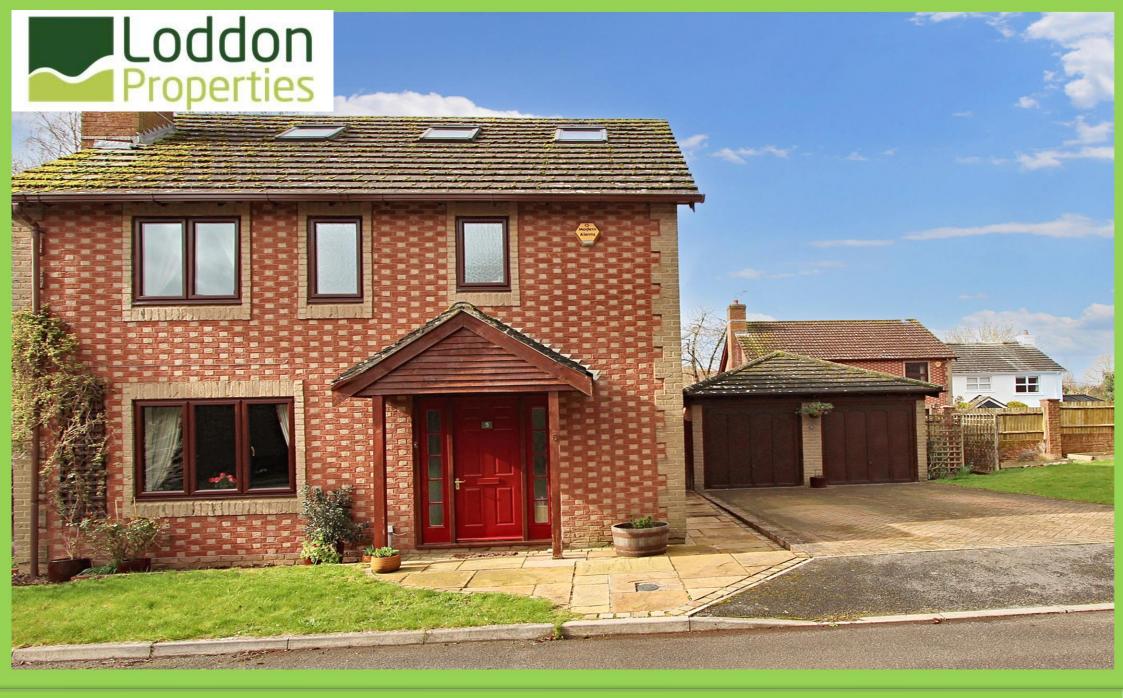

Beech Close, Tadley, Hampshire, RG26 5UN

Offers Over: £575,000

LODDON PROPERTIES is presents this four bedroom dishwasher, oven, and hob, while the adjacent dining area The double patio doors open out to the garden, creating a large family bathroom with a shower over the bath, serving master bedroom, situated on the upper floor, boasts a modern en-suite shower room, fitted wardrobes, and ample practicality of the home. Outside, the property features a entertaining, with the remainder of the garden laid to lawn, and a generously sized driveway.

- FOUR BEDROOM
   DETACHED HOME
- GENEROUS LIVING ROOM
- LIGHT AND SPACIOUS THROUGHOUT
- OPEN PLAN
   KITCHEN/DINING ROOM
- FITTED WARDROBES AND EN-SUITE
- LARGE FAMILY BATHROOM
- EXPANSIVE MASTER BEDROOM SUITE
- ENCLOSED REAR GARDEN
- GARAGE AND DRIVEWAY PARKING
- CUL-DE-SAC LOCATION