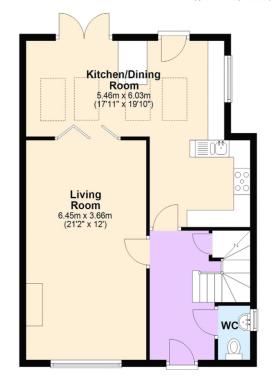

le patio doors open out to the garden, creating a large family bathroom with a shower over the bath, serving master bedroom, situated on the upper floor, boasts a modern en-suite shower room, fitted wardrobes, and ample practicality of the home. Outside, the property features a entertaining, with the remainder of the garden laid to lawn, and a generously sized driveway.















- FOUR BEDROOM
   DETACHED HOME
- GENEROUS LIVING ROOM
- LIGHT AND SPACIOUS THROUGHOUT
- OPEN PLAN
   KITCHEN/DINING ROOM
- FITTED WARDROBES AND EN-SUITE
- LARGE FAMILY BATHROOM
- EXPANSIVE MASTER BEDROOM SUITE
- ENCLOSED REAR GARDEN
- GARAGE AND DRIVEWAY PARKING
- CUL-DE-SAC LOCATION

# rightmove.co.uk The UK's number one property website







## **Ground Floor**

Approx. 88.8 sq. metres (955.6 sq. feet)





### First Floor

Approx. 44.7 sq. metres (480.8 sq. feet)



#### Second Floor

Approx. 32.9 sq. metres (354.3 sq. feet)



Total area: approx. 166.4 sq. metres (1790.6 sq. feet)

All images used are for illustrative purposes only and are intended to convey the concept and vision for the property. They are provided as a guide only, and should be used as such...Floor plans are intended to give a general indication of the properties layout only. All images and dimensions are not intended to form part any contract or warranty.

Plan produced using Planulp.

LODDON PROPERTIES TEL: 01256 808 454