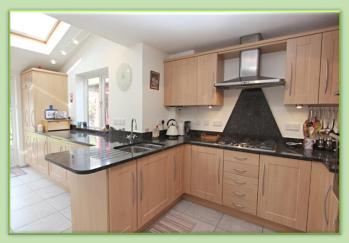

Beech Close, Tadley, Hampshire, RG26 5UN

Offers Over: £575,000

LODDON PROPERTIES is presents this four bedroom dishwasher, oven, and hob, while the adjacent dining area The double patio doors open out to the garden, creating a large family bathroom with a shower over the bath, serving master bedroom, situated on the upper floor, boasts a modern en-suite shower room, fitted wardrobes, and ample practicality of the home. Outside, the property features a entertaining, with the remainder of the garden laid to lawn, and a generously sized driveway.

- FOUR BEDROOM
   DETACHED HOME
- GENEROUS LIVING ROOM
- LIGHT AND SPACIOUS THROUGHOUT
- OPEN PLAN
   KITCHEN/DINING ROOM
- FITTED WARDROBES AND EN-SUITE
- LARGE FAMILY BATHROOM
- EXPANSIVE MASTER BEDROOM SUITE
- ENCLOSED REAR GARDEN
- GARAGE AND DRIVEWAY PARKING
- CUL-DE-SAC LOCATION