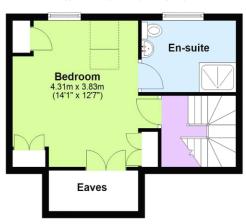

#### Second Floor

Approx. 32.9 sq. metres (354.3 sq. feet)

Total area: approx. 166.4 sq. metres (1790.6 sq. feet)

All images used are for illustrative purposes only and are intended to convey the concept and vision for the property. They are provided as a guide only, and should be used as such...Floor plans are intended to give a general indication of the properties layout only. All images and dimensions are not intended to form part any contract or warranty.