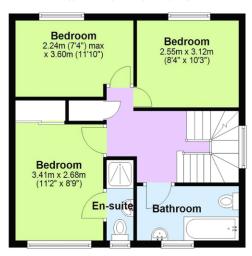

bathroom with a shower over the bath, serving master bedroom, situated on the upper floor, boasts a modern en-suite shower room, fitted wardrobes, and ample practicality of the home. Outside, the property features a entertaining, with the remainder of the garden laid to lawn, and a generously sized driveway.















- FOUR BEDROOM
   DETACHED HOME
- GENEROUS LIVING ROOM
- LIGHT AND SPACIOUS THROUGHOUT
- OPEN PLAN
   KITCHEN/DINING ROOM
- FITTED WARDROBES AND EN-SUITE
- LARGE FAMILY BATHROOM
- EXPANSIVE MASTER BEDROOM SUITE
- ENCLOSED REAR GARDEN
- GARAGE AND DRIVEWAY PARKING
- CUL-DE-SAC LOCATION

# rightmove.co.uk The UK's number one property website







## **Ground Floor**

Approx. 88.8 sq. metres (955.6 sq. feet)





### First Floor

Approx. 44.7 sq. metres (480.8 sq. feet)



#### Second Floor

Approx. 32.9 sq. metres (354.3 sq. feet)



Total area: approx. 166.4 sq. metres (1790.6 sq. feet)

All images used are for illustrative purposes only and are intended to convey the concept and vision for the property. They are provided as a guide only, and should be used as such...Floor plans are intended to give a general indication of the properties layout only. All images and dimensions are not intended to form part any contract or warranty.

Plan produced using Planulp.

LODDON PROPERTIES TEL: 01256 808 454