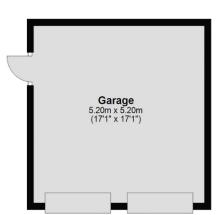

patio doors open out to the garden, creating a large family bathroom with a shower over the bath, serving master bedroom, situated on the upper floor, boasts a modern en-suite shower room, fitted wardrobes, and ample practicality of the home. Outside, the property features a entertaining, with the remainder of the garden laid to lawn, and a generously sized driveway.















- FOUR BEDROOM
   DETACHED HOME
- GENEROUS LIVING ROOM
- LIGHT AND SPACIOUS THROUGHOUT
- OPEN PLAN
   KITCHEN/DINING ROOM
- FITTED WARDROBES AND EN-SUITE
- LARGE FAMILY BATHROOM
- EXPANSIVE MASTER BEDROOM SUITE
- ENCLOSED REAR GARDEN
- GARAGE AND DRIVEWAY PARKING
- CUL-DE-SAC LOCATION

# rightmove.co.uk The UK's number one property website







## **Ground Floor**

Approx. 88.8 sq. metres (955.6 sq. feet)





### First Floor

Approx. 44.7 sq. metres (480.8 sq. feet)



#### Second Floor

Approx. 32.9 sq. metres (354.3 sq. feet)



Total area: approx. 166.4 sq. metres (1790.6 sq. feet)

All images used are for illustrative purposes only and are intended to convey the concept and vision for the property. They are provided as a guide only, and should be used as such...Floor plans are intended to give a general indication of the properties layout only. All images and dimensions are not intended to form part any contract or warranty.

Plan produced using Planulp.

LODDON PROPERTIES TEL: 01256 808 454