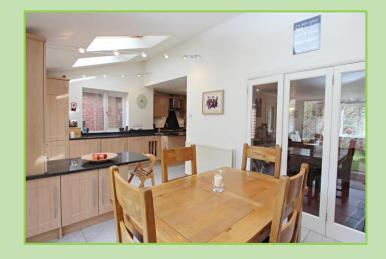

Beech Close, Tadley, Hampshire, RG26 5UN

Offers Over: £575,000

LODDON PROPERTIES is presents this four bedroom dishwasher, oven, and hob, while the adjacent dining area The double patio doors open out to the garden, creating a large family bathroom with a shower over the bath, serving master bedroom, situated on the upper floor, boasts a modern en-suite shower room, fitted wardrobes, and ample practicality of the home. Outside, the property features a entertaining, with the remainder of the garden laid to lawn, and a generously sized driveway.

- FOUR BEDROOM
   DETACHED HOME
- GENEROUS LIVING ROOM
- LIGHT AND SPACIOUS THROUGHOUT
- OPEN PLAN
   KITCHEN/DINING ROOM
- FITTED WARDROBES AND EN-SUITE
- LARGE FAMILY BATHROOM
- EXPANSIVE MASTER BEDROOM SUITE
- ENCLOSED REAR GARDEN
- GARAGE AND DRIVEWAY PARKING
- CUL-DE-SAC LOCATION