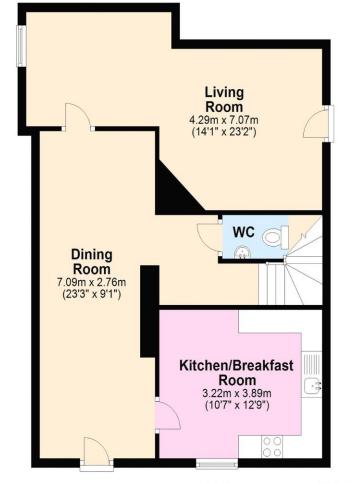

## **Ground Floor**

Approx. 63.1 sq. metres (679.4 sq. feet)

## **First Floor**

Approx. 63.1 sq. metres (679.4 sq. feet)

Total area: approx. 126.2 sq. metres (1358.9 sq. feet)

All images used are for illustrative purposes only and are intended to convey the concept and vision for the property. They are provided as a guide only, and should be used as such.. Floor plans are intended to give a general indication of the properties layout only. All images and dimensions are not intended to form part any contract or warranty.

Plan produced using PlanUp.

LODDON PROPERTIES TEL: 01256 808 454

Chineham Shopping Centre Reading Road Chineham Basingstoke Hampshire RG24 8BQ info@loddonproperties.com www.loddonproperties.com