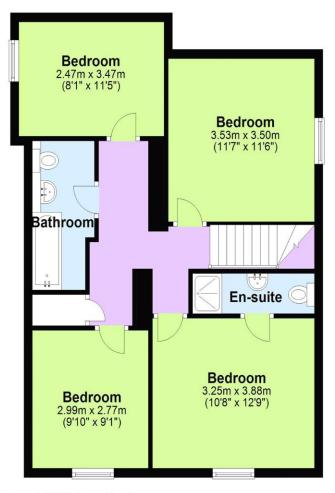

## **First Floor**

Approx. 63.1 sq. metres (679.4 sq. feet)

Total area: approx. 126.2 sq. metres (1358.9 sq. feet)

All images used are for illustrative purposes only and are intended to convey the concept and vision for the property. They are provided as a guide only, and should be used as such.. Floor plans are intended to give a general indication of the properties layout only. All images and dimensions are not intended to form part any contract or warranty.

Plan produced using PlanUp.

LODDON PROPERTIES TEL: 01256 808 454

Chineham Shopping Centre Reading Road Chineham Basingstoke Hampshire RG24 8BQ info@loddonproperties.com www.loddonproperties.com