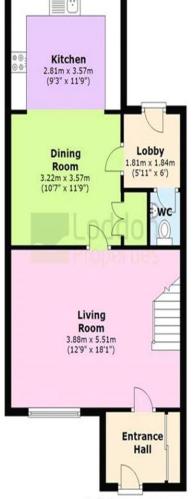

## **Ground Floor**

Approx. 54.6 sq. metres (587.3 sq. feet)

## First Floor

Approx. 39.7 sq. metres (427.1 sq. feet)

Total area: approx. 94.2 sq. metres (1014.4 sq. feet)

All images used are for illustrative purposes only and are intended to convey the concept and vision for the property. They are provided as a guide only, and should be used as such. Floor plans are intended to give a general indication of the properties layout only. All images and dimensions are not intended to form part any contract or warranty.