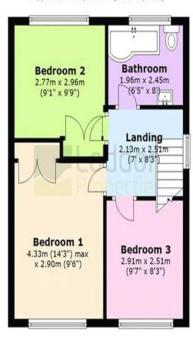

## First Floor

Approx. 39.7 sq. metres (427.1 sq. feet)

Total area: approx. 94.2 sq. metres (1014.4 sq. feet)

All images used are for illustrative purposes only and are intended to convey the concept and vision for the property. They are provided as a guide only, and should be used as such. Floor plans are intended to give a general indication of the properties layout only. All images and dimensions are not intended to form part any contract or warranty.