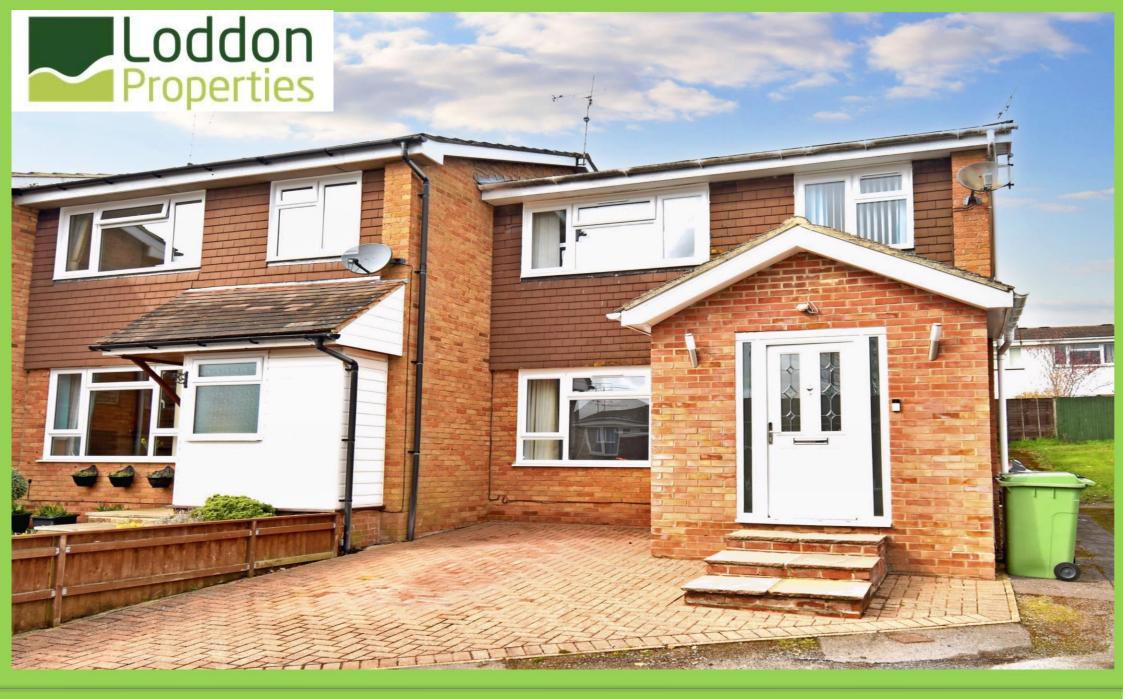

Robin Close, Alton, Hampshire, GU34 2JF

**Guide Price £395,000** 

bedroom house to the market. Benefiting from NO built cupboard. The porch gives access to the spacious living room and has a door to the dining room that benefits from space for family meals and entertaining. A conveniently downstairs layout. Upstairs three good sized bedrooms can property, you will find a private enclosed garden with large patio area for alfresco dining and side access to the front Situated at the end of a quiet cul-de-sac this family home is walking distance to both Wootey Infant and Junior Schools working professional family. This home further benefits supermarkets and has excellent road links close by with the A31 for Farnham, Guildford and Winchester.

- NO ONWARD CHAIN!
- THREE BEDROOM END-TERRACED HOME
- SPACIOUS LIVING ROOM
- MODERNTHROUGHOUT
- OPEN PLANKITCHEN/DININGROOM
- GENEROUS AMOUNTS
  OF BUILT IN STORAGE
- PRIVATE ENCLOSED
  GARDEN
- DRIVEWAY PARKING FOR MULTIPLE VEHICLES