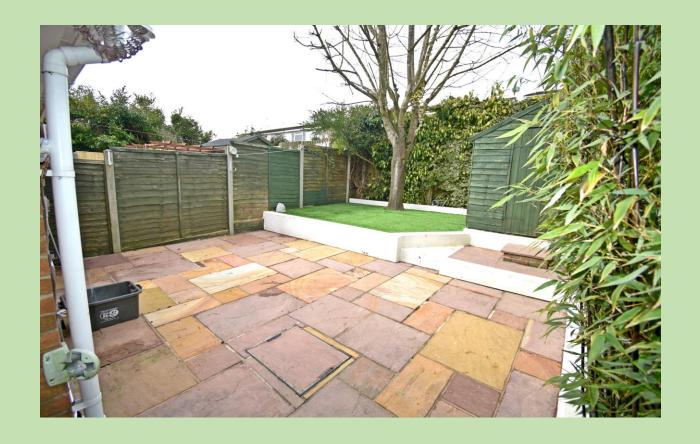

Robin Close, Alton, Hampshire, GU34 2JF

**Guide Price £395,000** 

bedroom house to the market. Benefiting from NO built cupboard. The porch gives access to the spacious living room and has a door to the dining room that benefits from space for family meals and entertaining. A conveniently downstairs layout. Upstairs three good sized bedrooms can property, you will find a private enclosed garden with large patio area for alfresco dining and side access to the front Situated at the end of a quiet cul-de-sac this family home is walking distance to both Wootey Infant and Junior Schools working professional family. This home further benefits supermarkets and has excellent road links close by with the A31 for Farnham, Guildford and Winchester.

- NO ONWARD CHAIN!
- THREE BEDROOM END-TERRACED HOME
- SPACIOUS LIVING ROOM
- MODERNTHROUGHOUT
- OPEN PLANKITCHEN/DININGROOM
- GENEROUS AMOUNTS
  OF BUILT IN STORAGE
- PRIVATE ENCLOSED
  GARDEN
- DRIVEWAY PARKING FOR MULTIPLE VEHICLES