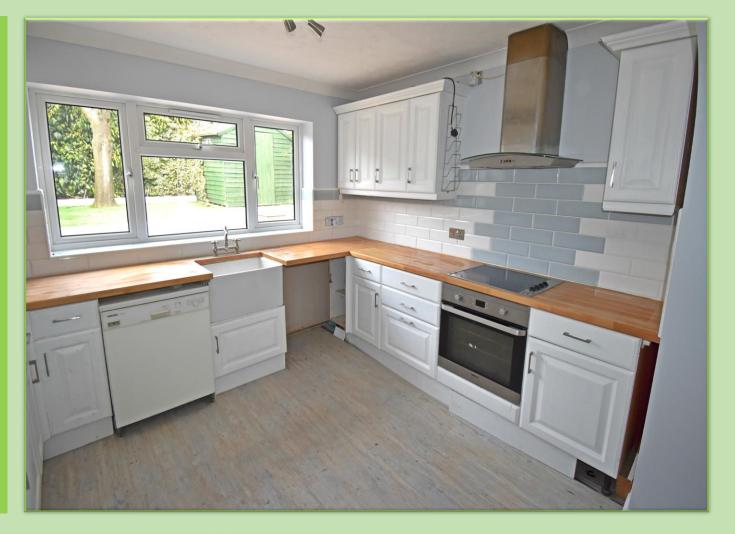

Robin Close, Alton, Hampshire, GU34 2JF

**Guide Price £395,000** 

bedroom house to the market. Benefiting from NO built cupboard. The porch gives access to the spacious living room and has a door to the dining room that benefits from space for family meals and entertaining. A conveniently downstairs layout. Upstairs three good sized bedrooms can property, you will find a private enclosed garden with large patio area for alfresco dining and side access to the front Situated at the end of a quiet cul-de-sac this family home is walking distance to both Wootey Infant and Junior Schools working professional family. This home further benefits supermarkets and has excellent road links close by with the A31 for Farnham, Guildford and Winchester.

- NO ONWARD CHAIN!
- THREE BEDROOM END-TERRACED HOME
- SPACIOUS LIVING ROOM
- MODERNTHROUGHOUT
- OPEN PLANKITCHEN/DININGROOM
- GENEROUS AMOUNTS
  OF BUILT IN STORAGE
- PRIVATE ENCLOSED
  GARDEN
- DRIVEWAY PARKING FOR MULTIPLE VEHICLES