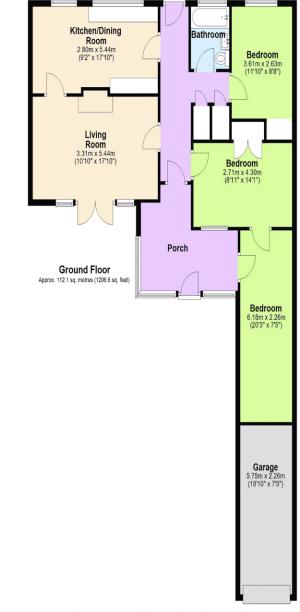

Total area: approx. 112.1 sq. metres (1206.6 sq. feet)

All images used are for illustrative purposes only and are intended to convey the concept and vision for the property. They are provided as a guide only, and should be used as such. Floor plans are intended to give a general indication of the properties layout only. All images and dimensions are not intended to form part any contract or warranty.

Description is used in the properties are provided as a guide only, and should be used as such. Floor plans are intended to give a

LODDON PROPERTIES TEL: 01256 808 454

Chineham Shopping Centre Reading Road Chineham Basingstoke Hampshire RG24 8BQ info@loddonproperties.com www.loddonproperties.com