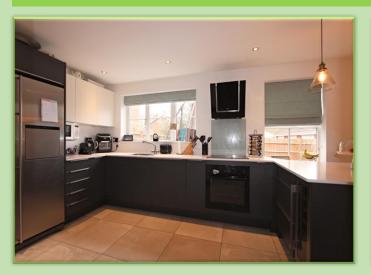

presented five bedroom detached home, to the market. With generously sized and versatile accommodation throughout, this property is the perfect with a feature fireplace and bay window, which allows plenty of natural dishwasher, wine fridge, oven and hob. The dining area provides ample to the garden, providing a seamless indoor-outdoor living experience. The the garden and the converted garage which can be used as a bedroom/office/gym or as an additional reception room for hosting. Upstairs hosts four good-sized bedrooms with two of them boasting fitted garden, is low maintenance and benefits from a patio for alfresco dining. the property is a well presented front garden, driveway parking for multiple vehicles and access to the garage. Beggarwood enjoys a great family setting, living here you can enjoy great tree lined surroundings with woodland walks and become part of a vibrant local community. EPC RATING: C COUNCIL TAX BAND: E