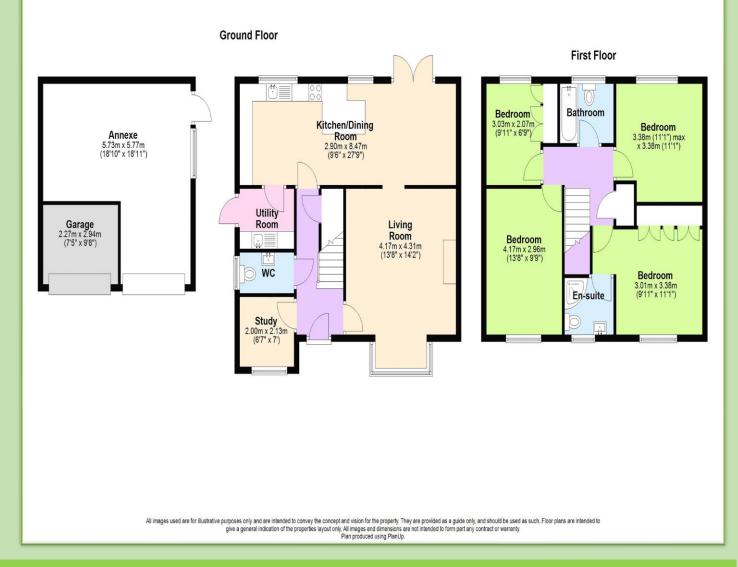

presented five bedroom detached home, to the market. With generously sized and versatile accommodation throughout, this property is the perfect with a feature fireplace and bay window, which allows plenty of natural dishwasher, wine fridge, oven and hob. The dining area provides ample to the garden, providing a seamless indoor-outdoor living experience. The the garden and the converted garage which can be used as a bedroom/office/gym or as an additional reception room for hosting. Upstairs hosts four good-sized bedrooms with two of them boasting fitted garden, is low maintenance and benefits from a patio for alfresco dining. the property is a well presented front garden, driveway parking for multiple vehicles and access to the garage. Beggarwood enjoys a great family setting, living here you can enjoy great tree lined surroundings with woodland walks and become part of a vibrant local community. EPC RATING: C COUNCIL TAX BAND: E

- FIVE BEDROOM EXECUTIVE HOME
- SPACIOUS LIVING ROOM WITH BAY WINDOW
- GENEROUS OPENPLAN KITCHEN/DINER
- CLOAKROOM
- UTILITY ROOM
- STUDY
- GENEROUS MASTER BEDROOM WITH EN-SUITE
- FITTED WARDROBES
- SOUTH FACING ENCLOSED GARDEN
- GARAGE AND
  DRIVEWAY PARKING