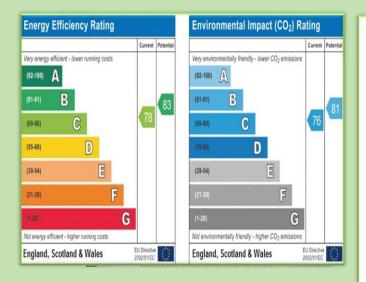

TENURE: Freehold COUNCIL TAX BAND: C EPC RATING: C

- NO ONWARD CHAIN!
- TWO BEDROOM HOME
- KITCHEN WITH INTEGRATED APPLIANCES
- SPACIOUS LIVING/DINING ROOM
- DOWNSTAIRS CLOAKROOM
- FITTED WARDROBES
- SOUTH FACING, PRIVATE GARDEN
- ALLOCATED PARKING
- LOCATED IN CUL-DE-SAC
- WALKING DISTANCE TO TOWN