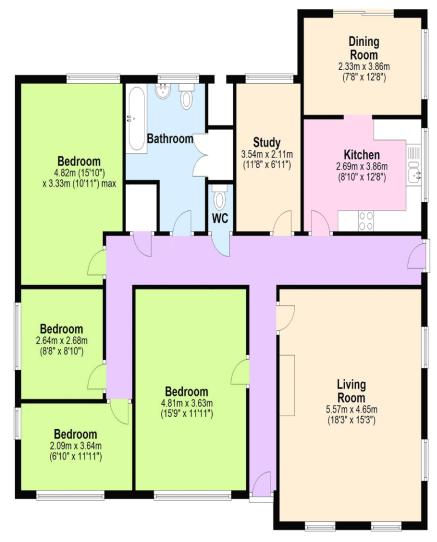

## Ground Floor

Approx. 137.4 sq. metres (1479.0 sq. feet)

Total area: approx. 137.4 sq. metres (1479.0 sq. feet)

All images used are for illustrative purposes only and are intended to convey the concept and vision for the property. They are provided as a guide only, and should be used as such. Floor plans are intended to give a general indication of the properties layout only. All images and dimensions are not intended to form part any contract or warranty.

Plan produced using PlanUp.