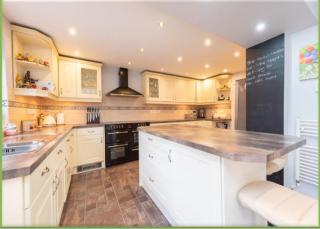

- EXPANSIVE FOUR
  BEDROOM DETACHED
  HOME
- OPEN PLAN
  KITCHEN/DINING ROOM
- LIVING ROOM WITH BAY WINDOW
- GENEROUSLY SIZED CONSERVATORY
- STUDY
- FAMILY ROOM/SNUG
- EN-SUITE SHOWER ROOM TO MASTER
- OUTSIDE TWO ROOM CABIN/OFFICES
- EXTERNAL BAR WITH POWER AND LIGHT
- GENEROUS DRIVEWAY
  WITH EXPANSIVE
  PARKING AND GARAGE