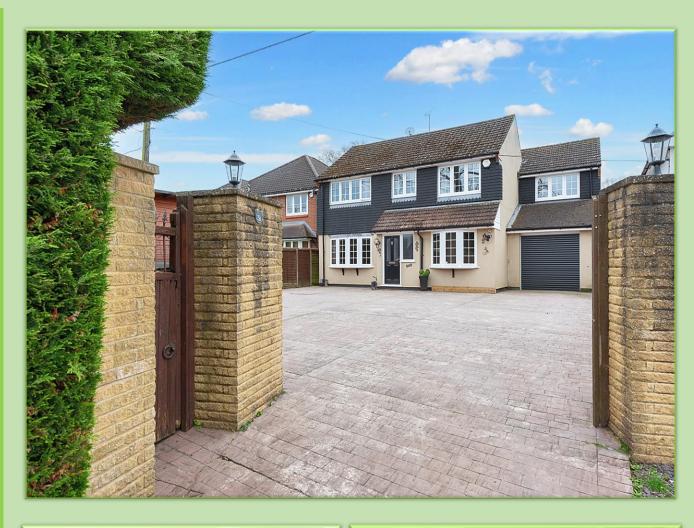

Reading Road, Chineham, Basingstoke, Hampshire, RG24 8LP Guide Price £850,000

This captivating four-bedroom home exudes charm and prestige, nestled in one of Chineham's most coveted streets. Stepping through the porch, a spacious hallway welcomes you, hinting at the generous proportions that define the entire residence. The grand living room, adorned with doors with access to the side of the property, while a centrally cloakroom completes the ground floor layout. Ascending the airy galleried landing, you'll discover four well-appointed bedrooms. The sizable master bedroom boasts a modern enpresents an idyllic setting for relaxation and entertainment, predominantly featuring a lush lawn with mature trees and shrub borders, creating a peaceful outdoor oasis. An adjacent patio, bar, and BBQ area beckon alfresco dining and entertaining, allowing the family to unwind and revel in the touch of luxury to the outdoor space. Outside at the front, the property boasts an expansive block-paved driveway and a good-sized two-room cabin with lighting and power, Additionally, a garage ensures seamless convenience from car to home. Located on a serene no-through road in Chineham, this exceptional four-bedroom abode offers an exceptional blend of comfort, convenience, and allure. Within close proximity to esteemed schools, a local parade community. OPEN DAY - Saturday 6th April, please call COUNCIL TAX BAND: F EPC RATING: C

- EXPANSIVE FOUR
  BEDROOM DETACHED
  HOME
- OPEN PLAN
  KITCHEN/DINING ROOM
- LIVING ROOM WITH BAY WINDOW
- GENEROUSLY SIZED CONSERVATORY
- STUDY
- FAMILY ROOM/SNUG
- EN-SUITE SHOWER ROOM TO MASTER
- OUTSIDE TWO ROOM CABIN/OFFICES
- EXTERNAL BAR WITH POWER AND LIGHT
- GENEROUS DRIVEWAY
  WITH EXPANSIVE
  PARKING AND GARAGE