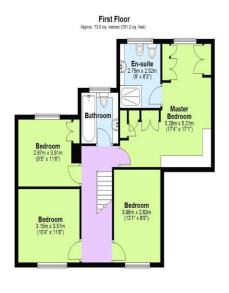

Reading Road, Chineham, Basingstoke, Hampshire, RG24 8LP Guide Price £850,000

This captivating four-bedroom home exudes charm and prestige, nestled in one of Chineham's most coveted streets. Stepping through the porch, a spacious hallway welcomes you, hinting at the generous proportions that define the entire residence. The grand living room, adorned with doors with access to the side of the property, while a centrally cloakroom completes the ground floor layout. Ascending the airy galleried landing, you'll discover four well-appointed bedrooms. The sizable master bedroom boasts a modern enpresents an idyllic setting for relaxation and entertainment, predominantly featuring a lush lawn with mature trees and shrub borders, creating a peaceful outdoor oasis. An adjacent patio, bar, and BBQ area beckon alfresco dining and entertaining, allowing the family to unwind and revel in the touch of luxury to the outdoor space. Outside at the front, the property boasts an expansive block-paved driveway and a good-sized two-room cabin with lighting and power, Additionally, a garage ensures seamless convenience from car to home. Located on a serene no-through road in Chineham, this exceptional four-bedroom abode offers an exceptional blend of comfort, convenience, and allure. Within close proximity to esteemed schools, a local parade community. OPEN DAY - Saturday 6th April, please call COUNCIL TAX BAND: F EPC RATING: C

- EXPANSIVE FOUR
  BEDROOM DETACHED
  HOME
- OPEN PLAN
  KITCHEN/DINING ROOM
- LIVING ROOM WITH BAY WINDOW
- GENEROUSLY SIZED CONSERVATORY
- STUDY
- FAMILY ROOM/SNUG
- EN-SUITE SHOWER ROOM TO MASTER
- OUTSIDE TWO ROOM CABIN/OFFICES
- EXTERNAL BAR WITH POWER AND LIGHT
- GENEROUS DRIVEWAY
  WITH EXPANSIVE
  PARKING AND GARAGE