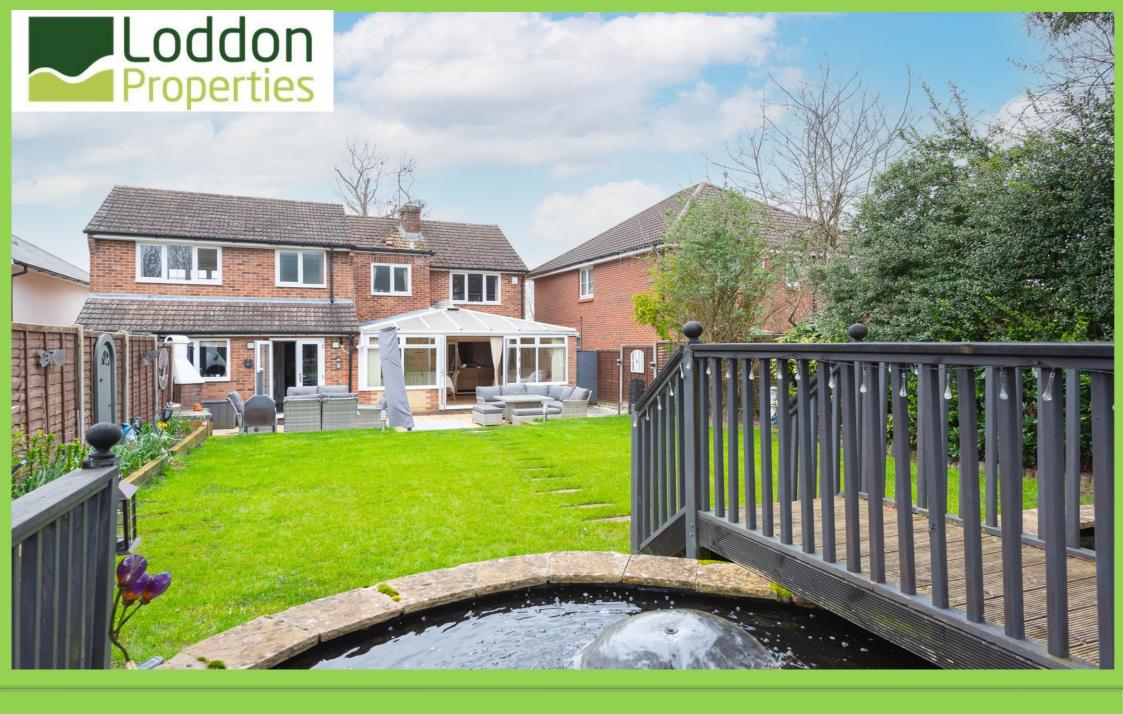

Reading Road, Chineham, Basingstoke, Hampshire, RG24 8LP Guide Price £850,000

This captivating four-bedroom home exudes charm and prestige, nestled in one of Chineham's most coveted streets. Stepping through the porch, a spacious hallway welcomes you, hinting at the generous proportions that define the entire residence. The grand living room, adorned with doors with access to the side of the property, while a centrally cloakroom completes the ground floor layout. Ascending the airy galleried landing, you'll discover four well-appointed bedrooms. The sizable master bedroom boasts a modern enpresents an idyllic setting for relaxation and entertainment, predominantly featuring a lush lawn with mature trees and shrub borders, creating a peaceful outdoor oasis. An adjacent patio, bar, and BBQ area beckon alfresco dining and entertaining, allowing the family to unwind and revel in the touch of luxury to the outdoor space. Outside at the front, the property boasts an expansive block-paved driveway and a good-sized two-room cabin with lighting and power, Additionally, a garage ensures seamless convenience from car to home. Located on a serene no-through road in Chineham, this exceptional four-bedroom abode offers an exceptional blend of comfort, convenience, and allure. Within close proximity to esteemed schools, a local parade community. OPEN DAY - Saturday 6th April, please call COUNCIL TAX BAND: F EPC RATING: C