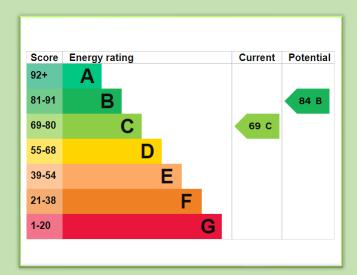

Reading Road, Chineham, Basingstoke, Hampshire, RG24 8LP Guide Price £850,000

This captivating four-bedroom home exudes charm and prestige, nestled in one of Chineham's most coveted streets. Stepping through the porch, a spacious hallway welcomes you, hinting at the generous proportions that define the entire residence. The grand living room, adorned with doors with access to the side of the property, while a centrally cloakroom completes the ground floor layout. Ascending the airy galleried landing, you'll discover four well-appointed bedrooms. The sizable master bedroom boasts a modern enpresents an idyllic setting for relaxation and entertainment, predominantly featuring a lush lawn with mature trees and shrub borders, creating a peaceful outdoor oasis. An adjacent patio, bar, and BBQ area beckon alfresco dining and entertaining, allowing the family to unwind and revel in the touch of luxury to the outdoor space. Outside at the front, the property boasts an expansive block-paved driveway and a good-sized two-room cabin with lighting and power, Additionally, a garage ensures seamless convenience from car to home. Located on a serene no-through road in Chineham, this exceptional four-bedroom abode offers an exceptional blend of comfort, convenience, and allure. Within close proximity to esteemed schools, a local parade community. OPEN DAY - Saturday 6th April, please call COUNCIL TAX BAND: F EPC RATING: C