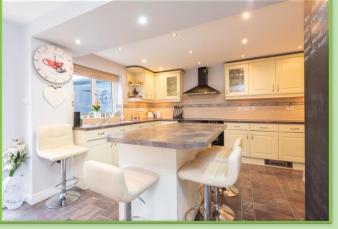

- EXPANSIVE FOUR
  BEDROOM DETACHED
  HOME
- OPEN PLAN
  KITCHEN/DINING ROOM
- LIVING ROOM WITH BAY WINDOW
- GENEROUSLY SIZED CONSERVATORY
- STUDY
- FAMILY ROOM/SNUG
- EN-SUITE SHOWER ROOM TO MASTER
- OUTSIDE TWO ROOM CABIN/OFFICES
- EXTERNAL BAR WITH POWER AND LIGHT
- GENEROUS DRIVEWAY
  WITH EXPANSIVE
  PARKING AND GARAGE