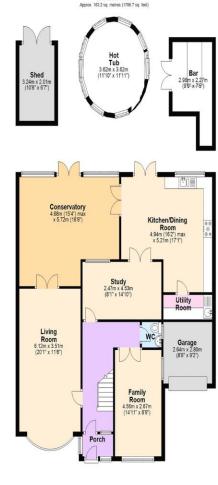

Reading Road, Chineham, Basingstoke, Hampshire, RG24 8LP Guide Price £850,000

This captivating four-bedroom home exudes charm and prestige, nestled in one of Chineham's most coveted streets. Stepping through the porch, a spacious hallway welcomes you, hinting at the generous proportions that define the entire residence. The grand living room, adorned with doors with access to the side of the property, while a centrally cloakroom completes the ground floor layout. Ascending the airy galleried landing, you'll discover four well-appointed bedrooms. The sizable master bedroom boasts a modern enpresents an idyllic setting for relaxation and entertainment, predominantly featuring a lush lawn with mature trees and shrub borders, creating a peaceful outdoor oasis. An adjacent patio, bar, and BBQ area beckon alfresco dining and entertaining, allowing the family to unwind and revel in the touch of luxury to the outdoor space. Outside at the front, the property boasts an expansive block-paved driveway and a good-sized two-room cabin with lighting and power, Additionally, a garage ensures seamless convenience from car to home. Located on a serene no-through road in Chineham, this exceptional four-bedroom abode offers an exceptional blend of comfort, convenience, and allure. Within close proximity to esteemed schools, a local parade community. OPEN DAY - Saturday 6th April, please call COUNCIL TAX BAND: F EPC RATING: C

- EXPANSIVE FOUR
  BEDROOM DETACHED
  HOME
- OPEN PLAN
  KITCHEN/DINING ROOM
- LIVING ROOM WITH BAY WINDOW
- GENEROUSLY SIZED CONSERVATORY
- STUDY
- FAMILY ROOM/SNUG
- EN-SUITE SHOWER ROOM TO MASTER
- OUTSIDE TWO ROOM CABIN/OFFICES
- EXTERNAL BAR WITH POWER AND LIGHT
- GENEROUS DRIVEWAY
  WITH EXPANSIVE
  PARKING AND GARAGE

**Ground Floor** 