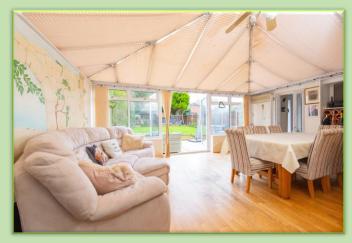

Reading Road, Chineham, Basingstoke, Hampshire, RG24 8LP Guide Price £850,000

This captivating four-bedroom home exudes charm and prestige, nestled in one of Chineham's most coveted streets. Stepping through the porch, a spacious hallway welcomes you, hinting at the generous proportions that define the entire residence. The grand living room, adorned with doors with access to the side of the property, while a centrally cloakroom completes the ground floor layout. Ascending the airy galleried landing, you'll discover four well-appointed bedrooms. The sizable master bedroom boasts a modern enpresents an idyllic setting for relaxation and entertainment, predominantly featuring a lush lawn with mature trees and shrub borders, creating a peaceful outdoor oasis. An adjacent patio, bar, and BBQ area beckon alfresco dining and entertaining, allowing the family to unwind and revel in the touch of luxury to the outdoor space. Outside at the front, the property boasts an expansive block-paved driveway and a good-sized two-room cabin with lighting and power, Additionally, a garage ensures seamless convenience from car to home. Located on a serene no-through road in Chineham, this exceptional four-bedroom abode offers an exceptional blend of comfort, convenience, and allure. Within close proximity to esteemed schools, a local parade community. OPEN DAY - Saturday 6th April, please call COUNCIL TAX BAND: F EPC RATING: C

- EXPANSIVE FOUR
  BEDROOM DETACHED
  HOME
- OPEN PLAN
  KITCHEN/DINING ROOM
- LIVING ROOM WITH BAY WINDOW
- GENEROUSLY SIZED CONSERVATORY
- STUDY
- FAMILY ROOM/SNUG
- EN-SUITE SHOWER ROOM TO MASTER
- OUTSIDE TWO ROOM CABIN/OFFICES
- EXTERNAL BAR WITH POWER AND LIGHT
- GENEROUS DRIVEWAY
  WITH EXPANSIVE
  PARKING AND GARAGE