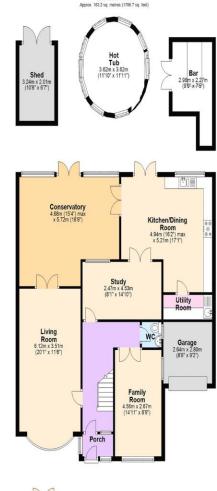

**Ground Floor** 

- EXPANSIVE FOUR
  BEDROOM DETACHED
  HOME
- OPEN PLAN
  KITCHEN/DINING ROOM
- LIVING ROOM WITH BAY WINDOW
- GENEROUSLY SIZED
  CONSERVATORY
- STUDY
- FAMILY ROOM/SNUG
- EN-SUITE SHOWER ROOM TO MASTER
- OUTSIDE TWO ROOM CABIN/OFFICES
- EXTERNAL BAR WITH POWER AND LIGHT
- GENEROUS DRIVEWAY
  WITH EXPANSIVE
  PARKING AND GARAGE