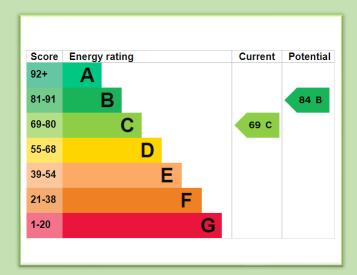

Reading Road, Chineham, Basingstoke, Hampshire, RG24 8LP

**Offers Over £895,000** 

This captivating four-bedroom home exudes charm and prestige, nestled in one of Chineham's most coveted streets. Stepping through the porch, a spacious hallway welcomes you, hinting at the generous proportions that define the entire residence. The grand living room, adorned with doors with access to the side of the property, while a centrally cloakroom completes the ground floor layout. Ascending the airy galleried landing, you'll discover four well-appointed bedrooms. The sizable master bedroom boasts a modern enpresents an idyllic setting for relaxation and entertainment, predominantly featuring a lush lawn with mature trees and shrub borders, creating a peaceful outdoor oasis. An adjacent patio, bar, and BBQ area beckon alfresco dining and entertaining, allowing the family to unwind and revel in the touch of luxury to the outdoor space. Outside at the front, the property boasts an expansive block-paved driveway and a good-sized two-room cabin with lighting and power, Additionally, a garage ensures seamless convenience from car to home. Located on a serene no-through road in Chineham, this exceptional four-bedroom abode offers an exceptional blend of comfort, convenience, and allure. Within close proximity to esteemed schools, a local parade of shops, charming public houses, and a church, this community. OPEN DAY - Saturday 6th April, please call COUNCIL TAX BAND: F EPC RATING: C