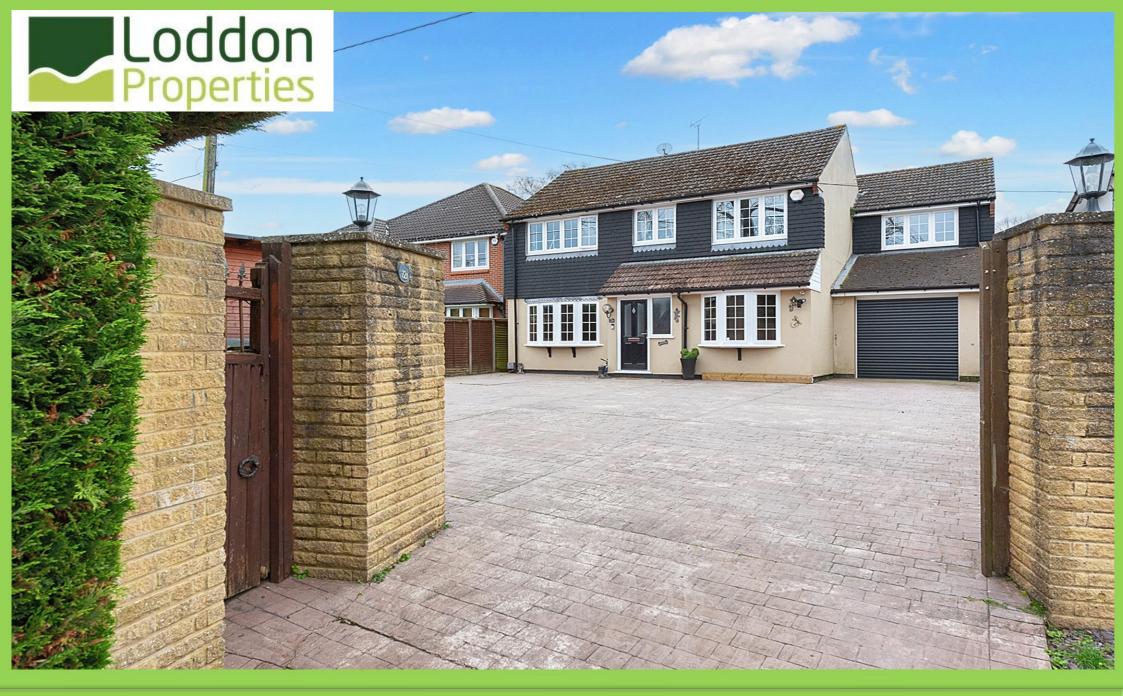

Reading Road, Chineham, Basingstoke, Hampshire, RG24 8LP

**Offers Over £895,000** 

This captivating four-bedroom home exudes charm and prestige, nestled in one of Chineham's most coveted streets. Stepping through the porch, a spacious hallway welcomes you, hinting at the generous proportions that define the entire residence. The grand living room, adorned with doors with access to the side of the property, while a centrally cloakroom completes the ground floor layout. Ascending the airy galleried landing, you'll discover four well-appointed bedrooms. The sizable master bedroom boasts a modern enpresents an idyllic setting for relaxation and entertainment, predominantly featuring a lush lawn with mature trees and shrub borders, creating a peaceful outdoor oasis. An adjacent patio, bar, and BBQ area beckon alfresco dining and entertaining, allowing the family to unwind and revel in the touch of luxury to the outdoor space. Outside at the front, the property boasts an expansive block-paved driveway and a good-sized two-room cabin with lighting and power, Additionally, a garage ensures seamless convenience from car to home. Located on a serene no-through road in Chineham, this exceptional four-bedroom abode offers an exceptional blend of comfort, convenience, and allure. Within close proximity to esteemed schools, a local parade of shops, charming public houses, and a church, this community. OPEN DAY - Saturday 6th April, please call COUNCIL TAX BAND: F EPC RATING: C

- EXPANSIVE FOUR
  BEDROOM DETACHED
  HOME
- OPEN PLAN
  KITCHEN/DINING ROOM
- LIVING ROOM WITH BAY WINDOW
- GENEROUSLY SIZED
  CONSERVATORY
- STUDY
- FAMILY ROOM/SNUG
- EN-SUITE SHOWER ROOM TO MASTER
- OUTSIDE TWO ROOM CABIN/OFFICES
- EXTERNAL BAR WITH POWER AND LIGHT
- GENEROUS DRIVEWAY
  WITH EXPANSIVE
  PARKING AND GARAGE