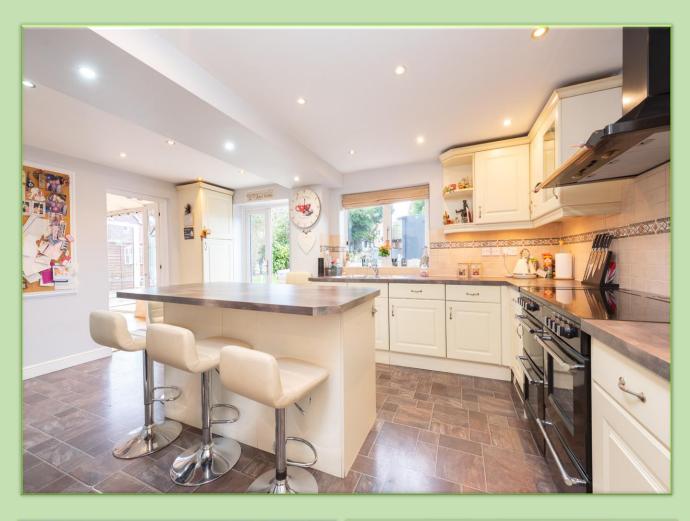

Reading Road, Chineham, Basingstoke, Hampshire, RG24 8LP

**Offers Over £895,000** 

This captivating four-bedroom home exudes charm and prestige, nestled in one of Chineham's most coveted streets. Stepping through the porch, a spacious hallway welcomes you, hinting at the generous proportions that define the entire residence. The grand living room, adorned with doors with access to the side of the property, while a centrally cloakroom completes the ground floor layout. Ascending the airy galleried landing, you'll discover four well-appointed bedrooms. The sizable master bedroom boasts a modern enpresents an idyllic setting for relaxation and entertainment, predominantly featuring a lush lawn with mature trees and shrub borders, creating a peaceful outdoor oasis. An adjacent patio, bar, and BBQ area beckon alfresco dining and entertaining, allowing the family to unwind and revel in the touch of luxury to the outdoor space. Outside at the front, the property boasts an expansive block-paved driveway and a good-sized two-room cabin with lighting and power, Additionally, a garage ensures seamless convenience from car to home. Located on a serene no-through road in Chineham, this exceptional four-bedroom abode offers an exceptional blend of comfort, convenience, and allure. Within close proximity to esteemed schools, a local parade of shops, charming public houses, and a church, this community. OPEN DAY - Saturday 6th April, please call COUNCIL TAX BAND: F EPC RATING: C

- EXPANSIVE FOUR
  BEDROOM DETACHED
  HOME
- OPEN PLAN
  KITCHEN/DINING ROOM
- LIVING ROOM WITH BAY WINDOW
- GENEROUSLY SIZED
  CONSERVATORY
- STUDY
- FAMILY ROOM/SNUG
- EN-SUITE SHOWER ROOM TO MASTER
- OUTSIDE TWO ROOM CABIN/OFFICES
- EXTERNAL BAR WITH POWER AND LIGHT
- GENEROUS DRIVEWAY
  WITH EXPANSIVE
  PARKING AND GARAGE

**Ground Floor** 