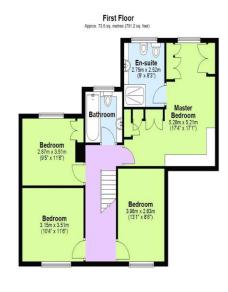

- EXPANSIVE FOUR
  BEDROOM DETACHED
  HOME
- OPEN PLAN
  KITCHEN/DINING ROOM
- LIVING ROOM WITH BAY WINDOW
- GENEROUSLY SIZED
  CONSERVATORY
- STUDY
- FAMILY ROOM/SNUG
- EN-SUITE SHOWER ROOM TO MASTER
- OUTSIDE TWO ROOM CABIN/OFFICES
- EXTERNAL BAR WITH POWER AND LIGHT
- GENEROUS DRIVEWAY
  WITH EXPANSIVE
  PARKING AND GARAGE