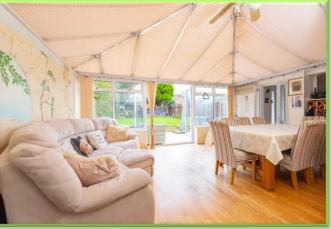

Reading Road, Chineham, Basingstoke, Hampshire, RG24 8LP

**Offers Over £895,000** 

This captivating four-bedroom home exudes charm and prestige, nestled in one of Chineham's most coveted streets. Stepping through the porch, a spacious hallway welcomes you, hinting at the generous proportions that define the entire residence. The grand living room, adorned with doors with access to the side of the property, while a centrally cloakroom completes the ground floor layout. Ascending the airy galleried landing, you'll discover four well-appointed bedrooms. The sizable master bedroom boasts a modern enpresents an idyllic setting for relaxation and entertainment, predominantly featuring a lush lawn with mature trees and shrub borders, creating a peaceful outdoor oasis. An adjacent patio, bar, and BBQ area beckon alfresco dining and entertaining, allowing the family to unwind and revel in the touch of luxury to the outdoor space. Outside at the front, the property boasts an expansive block-paved driveway and a good-sized two-room cabin with lighting and power, Additionally, a garage ensures seamless convenience from car to home. Located on a serene no-through road in Chineham, this exceptional four-bedroom abode offers an exceptional blend of comfort, convenience, and allure. Within close proximity to esteemed schools, a local parade of shops, charming public houses, and a church, this community. OPEN DAY - Saturday 6th April, please call COUNCIL TAX BAND: F EPC RATING: C

- EXPANSIVE FOUR
  BEDROOM DETACHED
  HOME
- OPEN PLAN
  KITCHEN/DINING ROOM
- LIVING ROOM WITH BAY WINDOW
- GENEROUSLY SIZED
  CONSERVATORY
- STUDY
- FAMILY ROOM/SNUG
- EN-SUITE SHOWER ROOM TO MASTER
- OUTSIDE TWO ROOM CABIN/OFFICES
- EXTERNAL BAR WITH POWER AND LIGHT
- GENEROUS DRIVEWAY
  WITH EXPANSIVE
  PARKING AND GARAGE