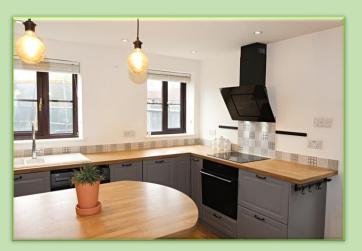

Loddon Properties proudly presents a stunning twoboasting the added bonus of being chain-free! This inviting home greets you with an entrance porch leading the ground floor. The rear-oriented kitchen features options, while the spacious living/dining area offers a access to the low-maintenance private garden with a lush overlooking the serene rear garden and the other with a stairs. The family bathroom exudes modern elegance with convenience. Nestled in a sought-after cul-de-sac within local pub within walking distance. A short drive away, the Place shopping center, Anvil Concert Hall, and