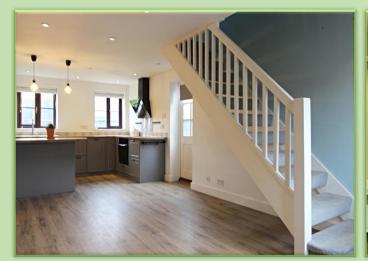

Loddon Properties proudly presents a stunning twoboasting the added bonus of being chain-free! This inviting home greets you with an entrance porch leading the ground floor. The rear-oriented kitchen features options, while the spacious living/dining area offers a access to the low-maintenance private garden with a lush overlooking the serene rear garden and the other with a stairs. The family bathroom exudes modern elegance with convenience. Nestled in a sought-after cul-de-sac within local pub within walking distance. A short drive away, the Place shopping center, Anvil Concert Hall, and

- NO ONWARD CHAIN!
- TWO BEDROOM END TERRACED HOME
- OPEN PLANKITCHEN/DININGLIVING AREA
- INTEGRATED APPLIANCES
- MODERNTHROUGHOUT
- BATHROOM WITH SHOWER OVER BATH
- FITTED STORAGE IN MASTER BEDROOM
- GENEROUS GARDEN
- DRIVEWAY PARKING
- CUL-DE-SAC LOCATION