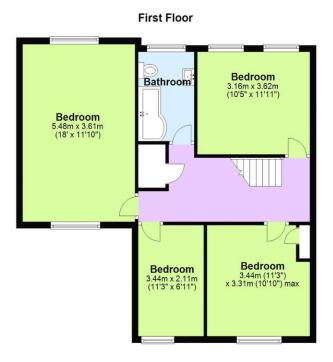

- FOUR BEDROOM LINK DETACHED HOME
- LIVING ROOM WITH BAY WINDOW & FIREPLACE
- DOWNSTAIRS SHOWER ROOM
- SEPARATE DINING ROOM
- OPEN PLANKITCHEN/BREAKFASTROOM
- UTILITY ROOM
- BATHROOM WITH SHOWER OVER BATH
- ENCLOSED PRIVATE GARDEN
- DOUBLE GARAGE AND DRIVEWAY PARKING
- SOUGHT AFTER LOCATION

All images used are for illustrative purposes only and are intended to convey the concept and vision for the property. They are provided as a guide only, and should be used as such. Floor plans are intended to give a general indication of the properties layout only. All images and dimensions are not intended to form part any contract or warranty.

Plan produced using PlanUp.

LODDON PROPERTIES TEL: 01256 808 454

rightmove.co.uk

twitter

Find us on Facebook

The Property Ombudsman