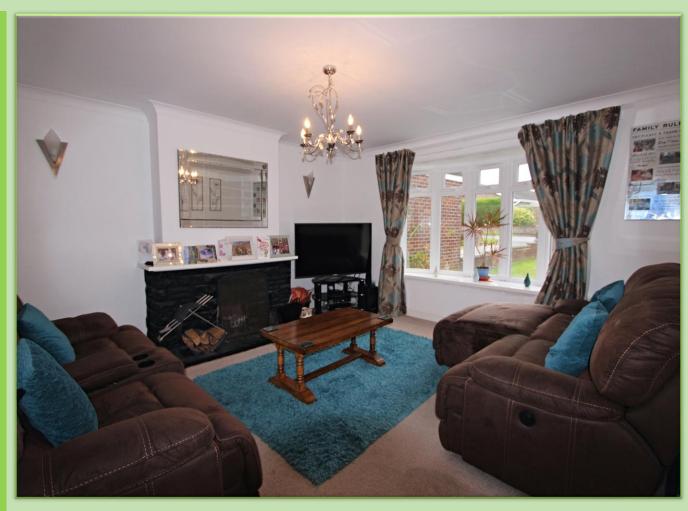

- FOUR BEDROOM LINK DETACHED HOME
- LIVING ROOM WITH BAY WINDOW & FIREPLACE
- DOWNSTAIRS SHOWER ROOM
- SEPARATE DINING ROOM
- OPEN PLANKITCHEN/BREAKFASTROOM
- UTILITY ROOM
- BATHROOM WITH SHOWER OVER BATH
- ENCLOSED PRIVATE GARDEN
- DOUBLE GARAGE AND DRIVEWAY PARKING
- SOUGHT AFTER LOCATION