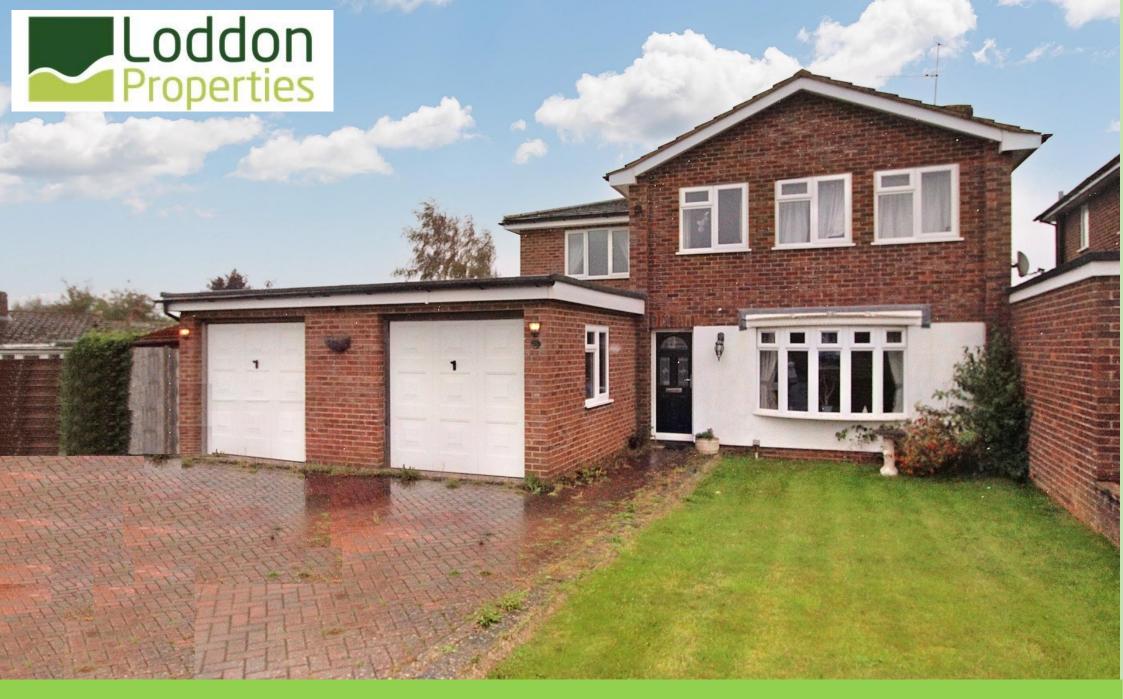

Belle Vue Road, Old Basing, Basingstoke, Hampshire, RG24 7JP

**Offers Over: £600,000** 

As you enter, you'll be greeted by an impressive hallway that sets separate dining room, adorned with two sets of patio doors, fulfilled. Equipped with a double butler sink, beautiful range counter space and storage, creating a central gathering point for upper level, four generously-sized bedrooms await, each offering maintained garden, a serene oasis that will surely impress. Whether you choose to lounge on the decked area or enjoy a creating lasting memories. Side access to the front of the property

- FOUR BEDROOM LINK DETACHED HOME
- LIVING ROOM WITH BAY WINDOW & FIREPLACE
- DOWNSTAIRS SHOWER ROOM
- SEPARATE DINING ROOM
- OPEN PLANKITCHEN/BREAKFASTROOM
- UTILITY ROOM
- BATHROOM WITH SHOWER OVER BATH
- ENCLOSED PRIVATE GARDEN
- DOUBLE GARAGE AND DRIVEWAY PARKING
- SOUGHT AFTER LOCATION