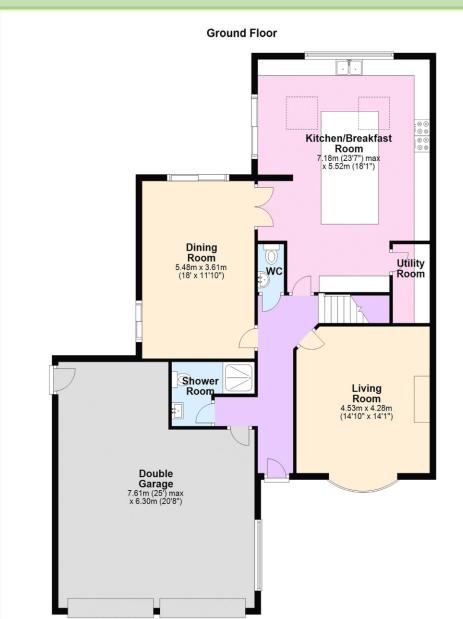

- FOUR BEDROOM LINK DETACHED HOME
- LIVING ROOM WITH BAY WINDOW & FIREPLACE
- DOWNSTAIRS SHOWER ROOM
- SEPARATE DINING ROOM
- OPEN PLANKITCHEN/BREAKFASTROOM
- UTILITY ROOM
- BATHROOM WITH SHOWER OVER BATH
- ENCLOSED PRIVATE GARDEN
- DOUBLE GARAGE AND DRIVEWAY PARKING
- SOUGHT AFTER LOCATION

All images used are for illustrative purposes only and are intended to convey the concept and vision for the property. They are provided as a guide only, and should be used as such. Floor plans are intended to give a general indication of the properties layout only. All images and dimensions are not intended to form part any contract or warranty.

Plan produced using PlanUp.

LODDON PROPERTIES TEL: 01256 808 454

rightmove.co.uk

twitter

Find us on Facebook

The Property Ombudsman