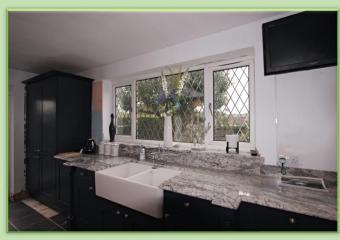

Belle Vue Road, Old Basing, Basingstoke, Hampshire, RG24 7JP

**Offers Over: £600,000** 

As you enter, you'll be greeted by an impressive hallway that sets separate dining room, adorned with two sets of patio doors, fulfilled. Equipped with a double butler sink, beautiful range counter space and storage, creating a central gathering point for upper level, four generously-sized bedrooms await, each offering maintained garden, a serene oasis that will surely impress. Whether you choose to lounge on the decked area or enjoy a creating lasting memories. Side access to the front of the property

- FOUR BEDROOM LINK DETACHED HOME
- LIVING ROOM WITH BAY WINDOW & FIREPLACE
- DOWNSTAIRS SHOWER ROOM
- SEPARATE DINING ROOM
- OPEN PLANKITCHEN/BREAKFASTROOM
- UTILITY ROOM
- BATHROOM WITH SHOWER OVER BATH
- ENCLOSED PRIVATE GARDEN
- DOUBLE GARAGE AND DRIVEWAY PARKING
- SOUGHT AFTER LOCATION