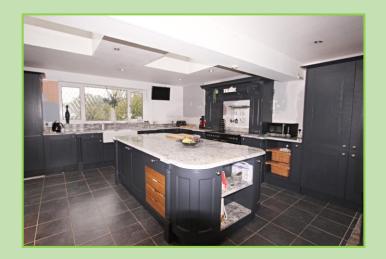

Belle Vue Road, Old Basing, Basingstoke, Hampshire, RG24 7JP

**Offers Over: £600,000** 

As you enter, you'll be greeted by an impressive hallway that sets separate dining room, adorned with two sets of patio doors, fulfilled. Equipped with a double butler sink, beautiful range counter space and storage, creating a central gathering point for upper level, four generously-sized bedrooms await, each offering maintained garden, a serene oasis that will surely impress. Whether you choose to lounge on the decked area or enjoy a creating lasting memories. Side access to the front of the property

- FOUR BEDROOM LINK DETACHED HOME
- LIVING ROOM WITH BAY WINDOW & FIREPLACE
- DOWNSTAIRS SHOWER ROOM
- SEPARATE DINING ROOM
- OPEN PLANKITCHEN/BREAKFASTROOM
- UTILITY ROOM
- BATHROOM WITH SHOWER OVER BATH
- ENCLOSED PRIVATE GARDEN
- DOUBLE GARAGE AND DRIVEWAY PARKING
- SOUGHT AFTER LOCATION