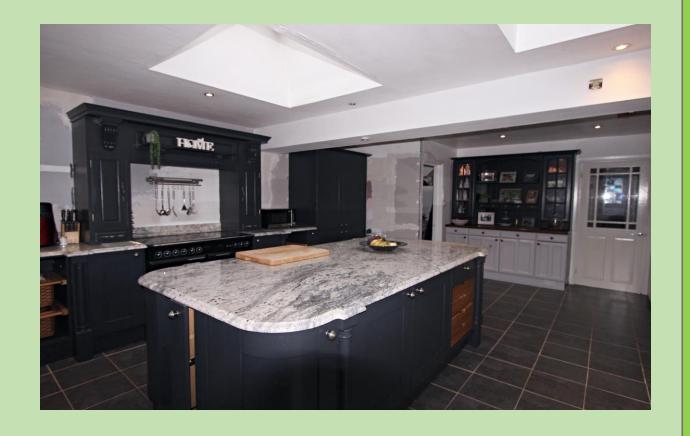

Belle Vue Road, Old Basing, Basingstoke, Hampshire, RG24 7JP

**Offers Over: £600,000** 

As you enter, you'll be greeted by an impressive hallway that sets separate dining room, adorned with two sets of patio doors, fulfilled. Equipped with a double butler sink, beautiful range counter space and storage, creating a central gathering point for upper level, four generously-sized bedrooms await, each offering maintained garden, a serene oasis that will surely impress. Whether you choose to lounge on the decked area or enjoy a creating lasting memories. Side access to the front of the property

- FOUR BEDROOM LINK DETACHED HOME
- LIVING ROOM WITH BAY WINDOW & FIREPLACE
- DOWNSTAIRS SHOWER ROOM
- SEPARATE DINING ROOM
- OPEN PLANKITCHEN/BREAKFASTROOM
- UTILITY ROOM
- BATHROOM WITH SHOWER OVER BATH
- ENCLOSED PRIVATE GARDEN
- DOUBLE GARAGE AND DRIVEWAY PARKING
- SOUGHT AFTER LOCATION