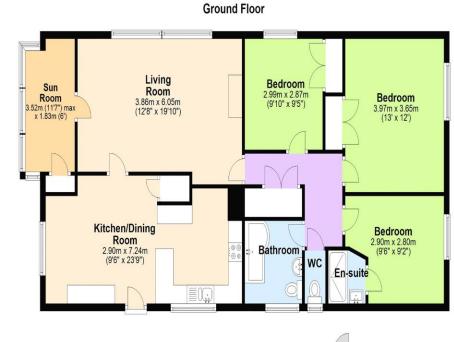

## Loddon Properties

Reading Road, Hook, Hampshire, RG27 0JG

Guide Price £495,000

three bedroom detached bungalow to the market. On approach this generous windows, allowing plenty of natural light to flood the room and has door to the sun room with further built in storage. double bedrooms, two featuring built in wardrobes and the master property also benefits from a far reaching garden that surrounds the home and has been laid to lawn and gravelled in some areas plenty of space for parking and also has the potential to extend on all four faces. The property is located within walking distance of schools and a plethora of local amenities . The M3 & M4 motorways give access to the major southern commuter network Basingstoke town centre and Reading with the mainline railway London Paddington (24 mins). Viewings available from 24th appointment! TENURE: Freehold COUNCIL TAX BAND: D **EPC RATING: To Follow** 

- NO CHAIN!
- THREE BEDROOM
  DETACHED
  BUNGALOW
- SPACIOUS OPEN PLAN KITCHEN/DINING ROOM
- LIVING ROOM WITH OPEN FIREPLACE
- LARGE AMOUNTS OF STORAGE
- GARDEN ROOM
- DRIVEWAY PARKING AND DOUBLE GARAGE
- GENEROUS WRAP AROUND GARDEN
- CLOSE TO LOCAL AMENITIES
- CUL-DE-SAC LOCATION

All images used are for illustrative purposes only and are intended to convey the concept and vision for the property. They are provided as a guide only, and should be used as such...Floor plans are intended to give a general indication of the properties layout only. All images and dimensions are not intended to form part any contract or warranty. Plan produced using Plant P.