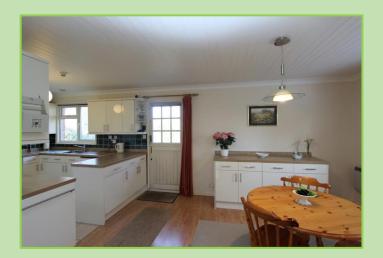

## Loddon Properties

Reading Road, Hook, Hampshire, RG27 0JG

Guide Price £495,000

three bedroom detached bungalow to the market. On approach this generous windows, allowing plenty of natural light to flood the room and has door to the sun room with further built in storage. double bedrooms, two featuring built in wardrobes and the master property also benefits from a far reaching garden that surrounds the home and has been laid to lawn and gravelled in some areas plenty of space for parking and also has the potential to extend on all four faces. The property is located within walking distance of schools and a plethora of local amenities . The M3 & M4 motorways give access to the major southern commuter network Basingstoke town centre and Reading with the mainline railway London Paddington (24 mins). Viewings available from 24th appointment! TENURE: Freehold COUNCIL TAX BAND: D **EPC RATING: To Follow** 

- NO CHAIN!
- THREE BEDROOM
  DETACHED
  BUNGALOW
- SPACIOUS OPEN PLAN KITCHEN/DINING ROOM
- LIVING ROOM WITH OPEN FIREPLACE
- LARGE AMOUNTS OF STORAGE
- GARDEN ROOM
- DRIVEWAY PARKING AND DOUBLE GARAGE
- GENEROUS WRAP AROUND GARDEN
- CLOSE TO LOCAL AMENITIES
- CUL-DE-SAC LOCATION