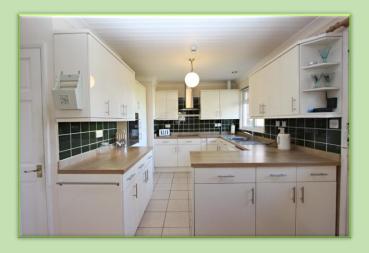

## Loddon Properties

Reading Road, Hook, Hampshire, RG27 0JG

Guide Price £495,000

three bedroom detached bungalow to the market. On approach this generous windows, allowing plenty of natural light to flood the room and has door to the sun room with further built in storage. double bedrooms, two featuring built in wardrobes and the master property also benefits from a far reaching garden that surrounds the home and has been laid to lawn and gravelled in some areas plenty of space for parking and also has the potential to extend on all four faces. The property is located within walking distance of schools and a plethora of local amenities . The M3 & M4 motorways give access to the major southern commuter network Basingstoke town centre and Reading with the mainline railway London Paddington (24 mins). Viewings available from 24th appointment! TENURE: Freehold COUNCIL TAX BAND: D **EPC RATING: To Follow** 

- NO CHAIN!
- THREE BEDROOM
  DETACHED
  BUNGALOW
- SPACIOUS OPEN PLAN KITCHEN/DINING ROOM
- LIVING ROOM WITH OPEN FIREPLACE
- LARGE AMOUNTS OF STORAGE
- GARDEN ROOM
- DRIVEWAY PARKING AND DOUBLE GARAGE
- GENEROUS WRAP AROUND GARDEN
- CLOSE TO LOCAL AMENITIES
- CUL-DE-SAC LOCATION