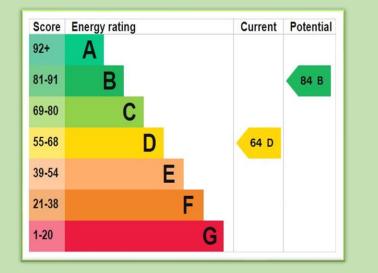

## Loddon Properties

Reading Road, Hook, Hampshire, RG27 0JG

Guide Price £495,000

three bedroom detached bungalow to the market. On approach this generous windows, allowing plenty of natural light to flood the room and has door to the sun room with further built in storage. double bedrooms, two featuring built in wardrobes and the master property also benefits from a far reaching garden that surrounds the home and has been laid to lawn and gravelled in some areas plenty of space for parking and also has the potential to extend on all four faces. The property is located within walking distance of schools and a plethora of local amenities . The M3 & M4 motorways give access to the major southern commuter network Basingstoke town centre and Reading with the mainline railway London Paddington (24 mins). Viewings available from 24th appointment! TENURE: Freehold COUNCIL TAX BAND: D **EPC RATING: To Follow** 