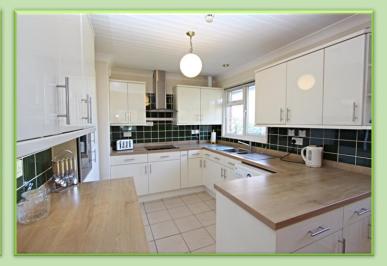

## Loddon Properties

Reading Road, Hook, Hampshire, RG27 0JG

Guide Price £495,000

three bedroom detached bungalow to the market. On approach this generous windows, allowing plenty of natural light to flood the room and has door to the sun room with further built in storage. double bedrooms, two featuring built in wardrobes and the master property also benefits from a far reaching garden that surrounds the home and has been laid to lawn and gravelled in some areas plenty of space for parking and also has the potential to extend on all four faces. The property is located within walking distance of schools and a plethora of local amenities . The M3 & M4 motorways give access to the major southern commuter network Basingstoke town centre and Reading with the mainline railway London Paddington (24 mins). Viewings available from 24th appointment! TENURE: Freehold COUNCIL TAX BAND: D **EPC RATING: To Follow** 

- NO CHAIN!
- THREE BEDROOM
  DETACHED
  BUNGALOW
- SPACIOUS OPEN PLAN KITCHEN/DINING ROOM
- LIVING ROOM WITH OPEN FIREPLACE
- LARGE AMOUNTS OF STORAGE
- GARDEN ROOM
- DRIVEWAY PARKING AND DOUBLE GARAGE
- GENEROUS WRAP AROUND GARDEN
- CLOSE TO LOCAL AMENITIES
- CUL-DE-SAC LOCATION