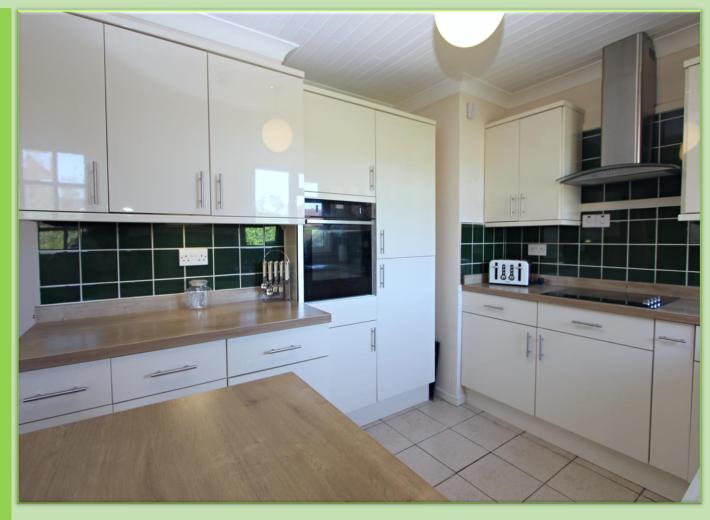

## Loddon Properties

Reading Road, Hook, Hampshire, RG27 0JG

Guide Price £495,000

three bedroom detached bungalow to the market. On approach this generous windows, allowing plenty of natural light to flood the room and has door to the sun room with further built in storage. double bedrooms, two featuring built in wardrobes and the master property also benefits from a far reaching garden that surrounds the home and has been laid to lawn and gravelled in some areas plenty of space for parking and also has the potential to extend on all four faces. The property is located within walking distance of schools and a plethora of local amenities . The M3 & M4 motorways give access to the major southern commuter network Basingstoke town centre and Reading with the mainline railway London Paddington (24 mins). Viewings available from 24th appointment! TENURE: Freehold COUNCIL TAX BAND: D **EPC RATING: To Follow** 

- NO CHAIN!
- THREE BEDROOM
  DETACHED
  BUNGALOW
- SPACIOUS OPEN PLAN KITCHEN/DINING ROOM
- LIVING ROOM WITH OPEN FIREPLACE
- LARGE AMOUNTS OF STORAGE
- GARDEN ROOM
- DRIVEWAY PARKING AND DOUBLE GARAGE
- GENEROUS WRAP AROUND GARDEN
- CLOSE TO LOCAL AMENITIES
- CUL-DE-SAC LOCATION