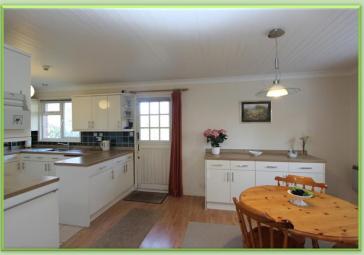

Reading Road, Hook, Hampshire, RG27 0JG

LODDON PROPERTIES is delighted to present this to a large frontage and driveway, offering ample parking bedrooms, two featuring built in wardrobes and the master including a modern en-suite shower room. There with shower over bath. The property also benefits from a far reaching garden that surrounds the home and has been laid to lawn and gravelled in some areas for outside amenities. The M3 & M4 motorways give access to the town centre and Reading with the mainline railway

- NO CHAIN!
- THREE BEDROOM
  DETACHED BUNGALOW
- SPACIOUS OPEN PLAN KITCHEN/DINING ROOM
- LIVING ROOM WITH OPEN FIREPLACE
- LARGE AMOUNTS OF STORAGE
- GARDEN ROOM
- DRIVEWAY PARKING AND DOUBLE GARAGE
- GENEROUS WRAP AROUND GARDEN
- CLOSE TO LOCAL AMENITIES
- CUL-DE-SAC LOCATION