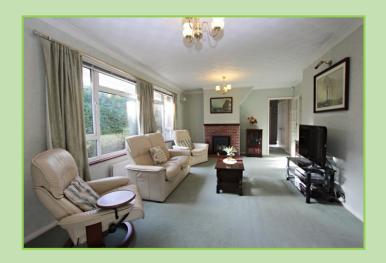

Reading Road, Hook, Hampshire, RG27 0JG

LODDON PROPERTIES is delighted to present this to a large frontage and driveway, offering ample parking bedrooms, two featuring built in wardrobes and the master including a modern en-suite shower room. There with shower over bath. The property also benefits from a far reaching garden that surrounds the home and has been laid to lawn and gravelled in some areas for outside amenities. The M3 & M4 motorways give access to the town centre and Reading with the mainline railway

- NO CHAIN!
- THREE BEDROOM
  DETACHED BUNGALOW
- SPACIOUS OPEN PLAN KITCHEN/DINING ROOM
- LIVING ROOM WITH OPEN FIREPLACE
- LARGE AMOUNTS OF STORAGE
- GARDEN ROOM
- DRIVEWAY PARKING AND DOUBLE GARAGE
- GENEROUS WRAP AROUND GARDEN
- CLOSE TO LOCAL AMENITIES
- CUL-DE-SAC LOCATION