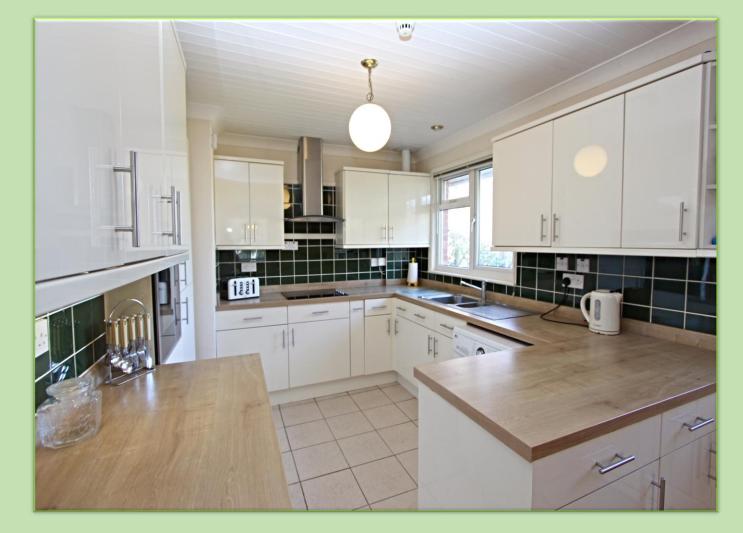

- NO CHAIN!
- THREE BEDROOM
  DETACHED BUNGALOW
- SPACIOUS OPEN PLAN KITCHEN/DINING ROOM
- LIVING ROOM WITH OPEN FIREPLACE
- LARGE AMOUNTS OF STORAGE
- GARDEN ROOM
- DRIVEWAY PARKING AND DOUBLE GARAGE
- GENEROUS WRAP AROUND GARDEN
- CLOSE TO LOCAL AMENITIES
- CUL-DE-SAC LOCATION