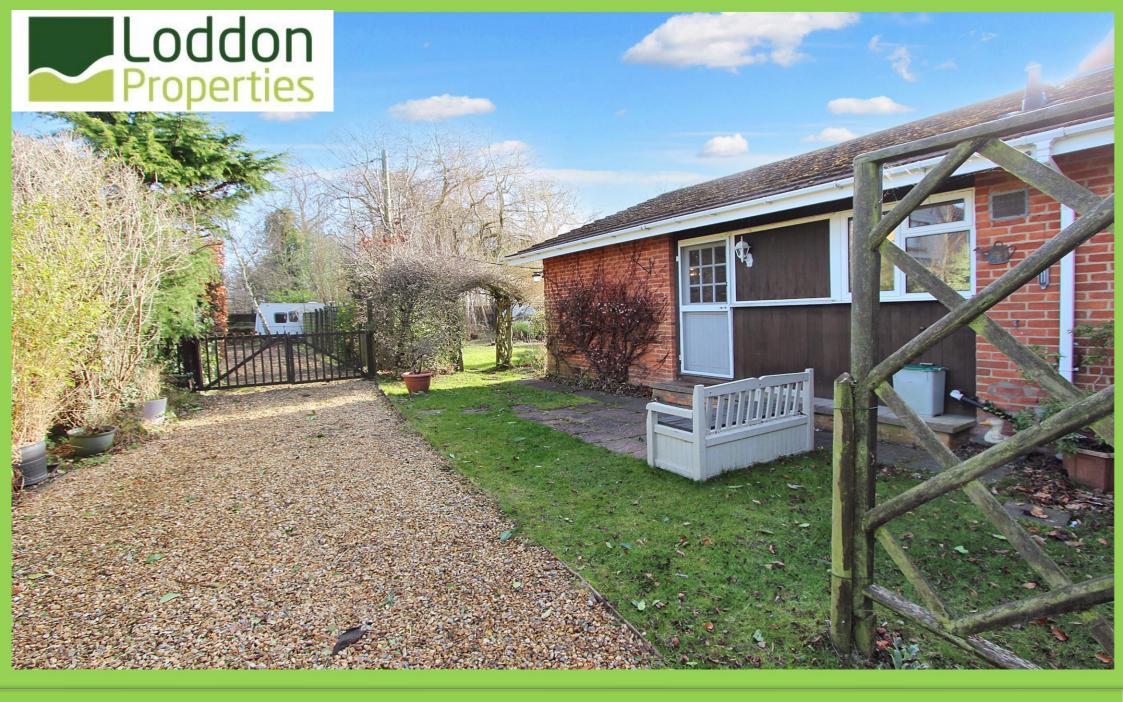

Reading Road, Hook, Hampshire, RG27 0JG

LODDON PROPERTIES is delighted to present this to a large frontage and driveway, offering ample parking bedrooms, two featuring built in wardrobes and the master including a modern en-suite shower room. There with shower over bath. The property also benefits from a far reaching garden that surrounds the home and has been laid to lawn and gravelled in some areas for outside amenities. The M3 & M4 motorways give access to the town centre and Reading with the mainline railway

- NO CHAIN!
- THREE BEDROOM
  DETACHED BUNGALOW
- SPACIOUS OPEN PLAN KITCHEN/DINING ROOM
- LIVING ROOM WITH OPEN FIREPLACE
- LARGE AMOUNTS OF STORAGE
- GARDEN ROOM
- DRIVEWAY PARKING AND DOUBLE GARAGE
- GENEROUS WRAP AROUND GARDEN
- CLOSE TO LOCAL AMENITIES
- CUL-DE-SAC LOCATION