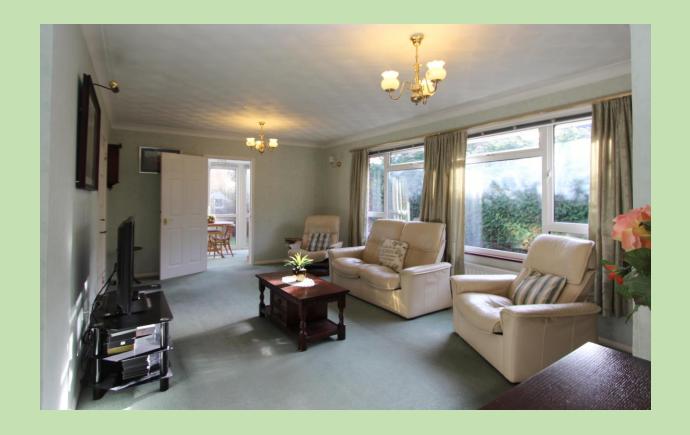

Reading Road, Hook, Hampshire, RG27 0JG

LODDON PROPERTIES is delighted to present this to a large frontage and driveway, offering ample parking bedrooms, two featuring built in wardrobes and the master including a modern en-suite shower room. There with shower over bath. The property also benefits from a far reaching garden that surrounds the home and has been laid to lawn and gravelled in some areas for outside amenities. The M3 & M4 motorways give access to the town centre and Reading with the mainline railway

- NO CHAIN!
- THREE BEDROOM
  DETACHED BUNGALOW
- SPACIOUS OPEN PLAN KITCHEN/DINING ROOM
- LIVING ROOM WITH OPEN FIREPLACE
- LARGE AMOUNTS OF STORAGE
- GARDEN ROOM
- DRIVEWAY PARKING AND DOUBLE GARAGE
- GENEROUS WRAP AROUND GARDEN
- CLOSE TO LOCAL AMENITIES
- CUL-DE-SAC LOCATION