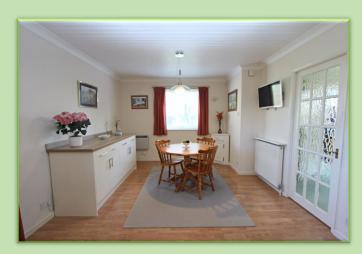

Reading Road, Hook, Hampshire, RG27 0JG

LODDON PROPERTIES is delighted to present this to a large frontage and driveway, offering ample parking bedrooms, two featuring built in wardrobes and the master including a modern en-suite shower room. There with shower over bath. The property also benefits from a far reaching garden that surrounds the home and has been laid to lawn and gravelled in some areas for outside amenities. The M3 & M4 motorways give access to the town centre and Reading with the mainline railway

- NO CHAIN!
- THREE BEDROOM
  DETACHED BUNGALOW
- SPACIOUS OPEN PLAN KITCHEN/DINING ROOM
- LIVING ROOM WITH OPEN FIREPLACE
- LARGE AMOUNTS OF STORAGE
- GARDEN ROOM
- DRIVEWAY PARKING AND DOUBLE GARAGE
- GENEROUS WRAP AROUND GARDEN
- CLOSE TO LOCAL AMENITIES
- CUL-DE-SAC LOCATION