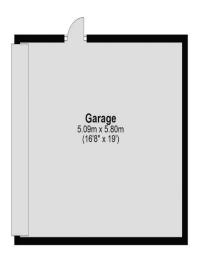

## **Ground Floor** Living Bedroom Sun Room 2.99m x 2.87m (9'10" x 9'5") Bedroom 3.97m x 3.65m (13' x 12') Room 3.86m x 6.05m 3.52m (11'7") max x 1.83m (6') (12'8" x 19'10") Kitchen/Dining Bedroom 2.90m x 2.80m Room 2.90m x 7.24m Bathroom | (9'6" x 9'2") (9'6" x 23'9") En-suite