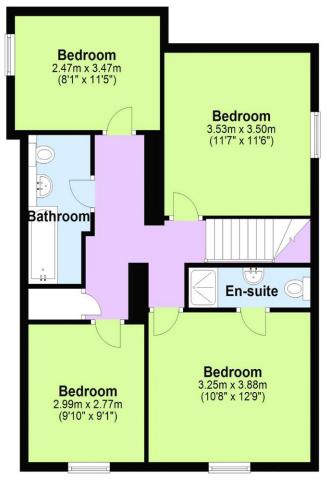

## First Floor

Approx. 63.1 sq. metres (679.4 sq. feet)

Total area: approx. 126.2 sq. metres (1358.9 sq. feet)

All images used are for illustrative purposes only and are intended to convey the concept and vision for the property. They are provided as a guide only, and should be used as such..Floor plans are intended to give a general indication of the properties layout only. All images and dimensions are not intended to form part any contract or warranty.