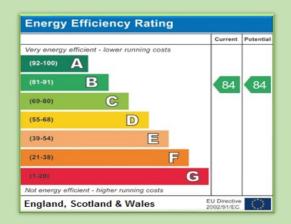

e £360,000

As you step through the doors, you are greeted by an large, double-paned Georgian windows, each standing at an natural light, these windows not only amplify the home's meters, elevating the sense of luxury and space throughout. air quality and maintains optimal humidity levels. With sound transmission, ensuring peace and tranquillity. Outside, a quaint back patio area beckons for alfresco located resident-only car park with two allocated spaces. Overlooking a meticulously manicured garden and















- NO ONWARD CHAIN!
- LARGE FOUR/FIVE BEDROOM HOUSE
- GENEROUSKITCHEN/BREAKFASTROOM
- GOOD-SIZED LIVING ROOM
- MODERN THROUGHOUT
- SPACIOUS DINING ROOM
- FLEXIBLE LIVING
- EN-SUITE TO MASTER BEDROOM
- FLEXIBLE LIVING
- TWO ALLOCATED PARKING SPACES
- EXCELLENT COMMUTER LINKS











## **Ground Floor**

Approx. 63.1 sq. metres (679.4 sq. feet)



## First Floor

Approx. 63.1 sq. metres (679.4 sq. feet)



Total area: approx. 126.2 sq. metres (1358.9 sq. feet)

All images used are for illustrative purposes only and are intended to convey the concept and vision for the property. They are provided as a guide only, and should be used as such..Floor plans are intended to give a general indication of the properties layout only. All images and dimensions are not intended to form part any contract or warranty.

Plan produced using PlanUp.

LODDON PROPERTIES TEL: 01256 808 454