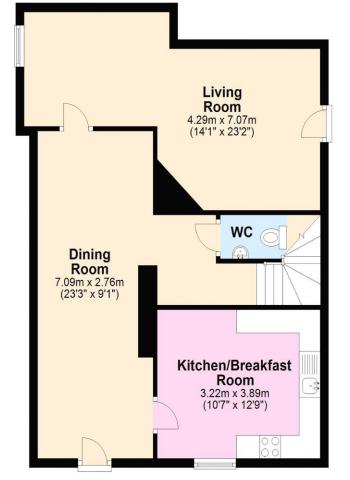

## **Ground Floor**

Approx. 63.1 sq. metres (679.4 sq. feet)

## First Floor

Approx. 63.1 sq. metres (679.4 sq. feet)

Total area: approx. 126.2 sq. metres (1358.9 sq. feet)

All images used are for illustrative purposes only and are intended to convey the concept and vision for the property. They are provided as a guide only, and should be used as such..Floor plans are intended to give a general indication of the properties layout only. All images and dimensions are not intended to form part any contract or warranty.