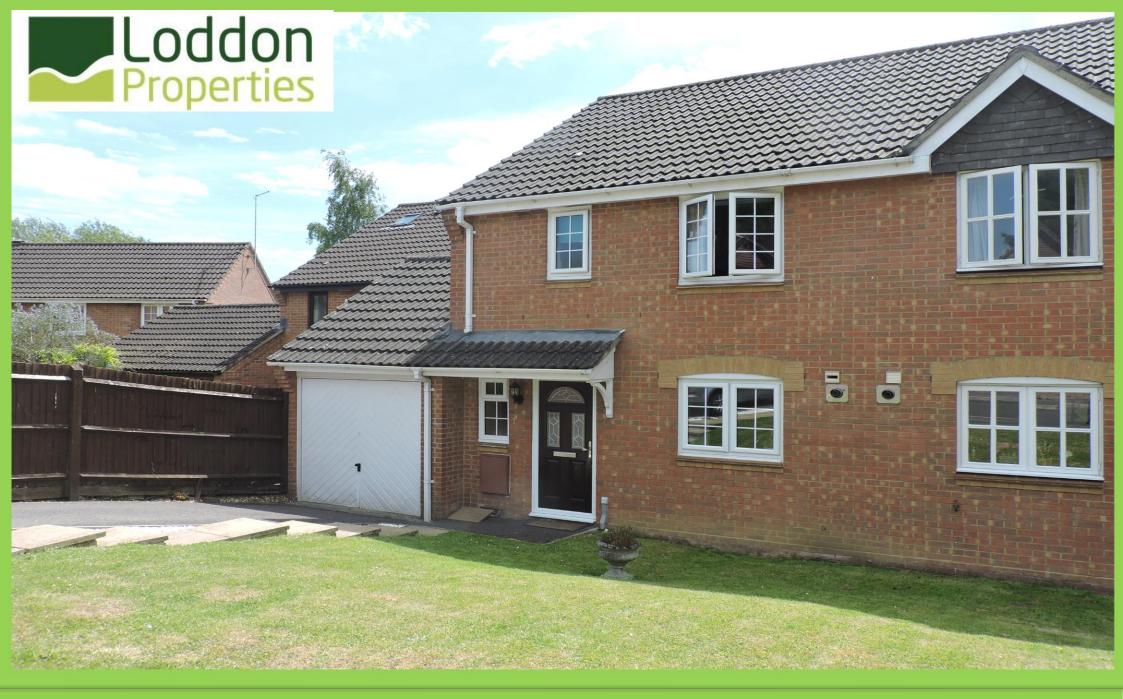

The Hedgerows, Lychpit, Hampshire, RG24 8FQ NO CHAIN!!! LODDON PROPERTIES is pleased to offer this delightful three bedroom, semi-detached property to the market. The downstairs accommodation comprises of fully fitted kitchen with breakfast bar, cloakroom, large living room with French doors in to the garden, separate dining area, once again with French doors to the garden and a family room. Outside at the back you will find a sunny, private enclosed garden with decking, the rest is laid to lawn and has a storage shed. Upstairs, you will find three good sized bedrooms with two boasting built in cupboards, an airing cupboard and the family bathroom. The property is situated close to local shops including Tesco's supermarket. Basingstoke town centre is within a short drive and offers multiple shopping and recreational facilities including: Festival Place shopping centre, the Anvil Concert Hall and Haymarket Theatre. The commuter is well catered for with easy access to junction 6 of the M3 and the mainline station which offers a regular service to London Waterloo in about 45 minutes.

- THREE BEDROOM HOUSE
- LOUNGE/DINER
- FAMILY ROOM
- PRIVATE ENCLOSED GARDEN
- DRIVEWAY PARKING
   AND GARAGE
- EXCELLENT TRANSPORT LINKS
- QUIET LOCATION IN LYCHPIT
- CLOSE TO LOCAL
   SHOPS
- GOOD SCHOOL CATCHMENT AREA
- NO CHAIN