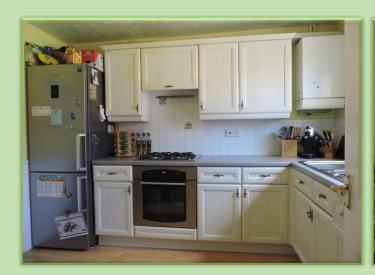

The Hedgerows, Lychpit, Hampshire, RG24 8FQ NO CHAIN!!! LODDON PROPERTIES is pleased to offer this delightful three bedroom, semi-detached property to the market. The downstairs accommodation comprises of fully fitted kitchen with breakfast bar, cloakroom, large living room with French doors in to the garden, separate dining area, once again with French doors to the garden and a family room. Outside at the back you will find a sunny, private enclosed garden with decking, the rest is laid to lawn and has a storage shed. Upstairs, you will find three good sized bedrooms with two boasting built in cupboards, an airing cupboard and the family bathroom. The property is situated close to local shops including Tesco's supermarket. Basingstoke town centre is within a short drive and offers multiple shopping and recreational facilities including: Festival Place shopping centre, the Anvil Concert Hall and Haymarket Theatre. The commuter is well catered for with easy access to junction 6 of the M3 and the mainline station which offers a regular service to London Waterloo in about 45 minutes.