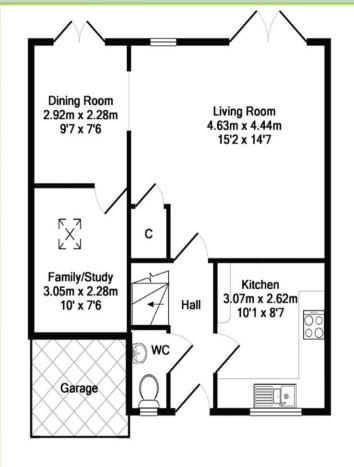

LODDON PROPERTIES TEL: 01256 808 454

Chineham Shopping Centre Reading Road Chineham Basingstoke Hampshire RG24 8BQ info@loddonproperties.com www.loddonproperties.com

GROUND FLOOR APPROX. FLOOR AREA 48.4 SQ.M. (521 SQ.FT.) 1ST FLOOR APPROX. FLOOR AREA 34.8 SQ.M. (374 SQ.FT.)

## TOTAL APPROX. FLOOR AREA 83.2 SQ.M. (895 SQ.FT.)

Whilst every attempt has been made to ensure the accuracy of the floor plan contained here, measurements of doors, windows, rooms and any other items are approximate and no responsibility is taken for any error, omission, or mis-statement. This plan is for illustrative purposes only and should be used as such by any prospective purchaser. The services, systems and appliances shown have not been tested and no guarantee as to their operability or efficiency can be given