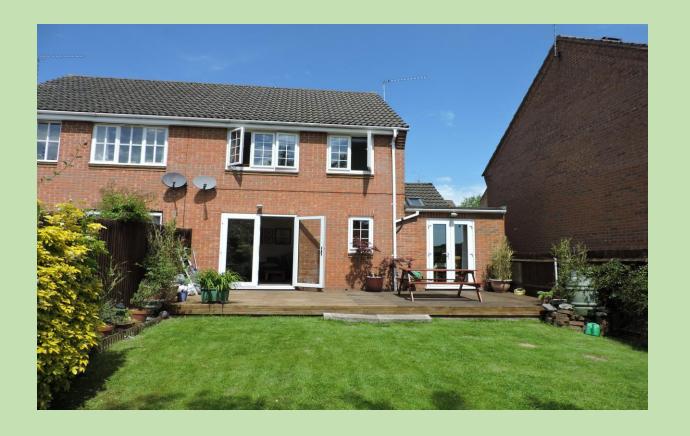

The Hedgerows, Lychpit, Hampshire, RG24 8FQ NO CHAIN!!! LODDON PROPERTIES is pleased to offer this delightful three bedroom, semi-detached property to the market. The downstairs accommodation comprises of fully fitted kitchen with breakfast bar, cloakroom, large living room with French doors in to the garden, separate dining area, once again with French doors to the garden and a family room. Outside at the back you will find a sunny, private enclosed garden with decking, the rest is laid to lawn and has a storage shed. Upstairs, you will find three good sized bedrooms with two boasting built in cupboards, an airing cupboard and the family bathroom. The property is situated close to local shops including Tesco's supermarket. Basingstoke town centre is within a short drive and offers multiple shopping and recreational facilities including: Festival Place shopping centre, the Anvil Concert Hall and Haymarket Theatre. The commuter is well catered for with easy access to junction 6 of the M3 and the mainline station which offers a regular service to London Waterloo in about 45 minutes.