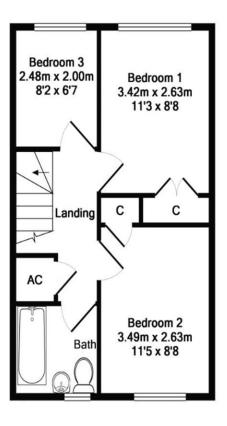

LODDON PROPERTIES TEL: 01256 808 454

Chineham Shopping Centre Reading Road Chineham Basingstoke Hampshire RG24 8BQ info@loddonproperties.com www.loddonproperties.com

GROUND FLOOR APPROX. FLOOR AREA 48.4 SQ.M. (521 SQ.FT.) 1ST FLOOR APPROX. FLOOR AREA 34.8 SQ.M. (374 SQ.FT.)

## TOTAL APPROX. FLOOR AREA 83.2 SQ.M. (895 SQ.FT.)

Whilst every attempt has been made to ensure the accuracy of the floor plan contained here, measurements of doors, windows, rooms and any other items are approximate and no responsibility is taken for any error, omission, or mis-statement. This plan is for illustrative purposes only and should be used as such by any prospective purchaser. The services, systems and appliances shown have not been tested and no guarantee as to their operability or efficiency can be given