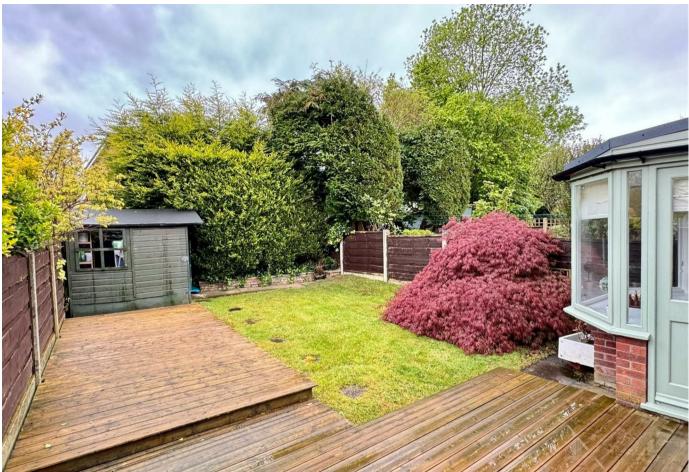

A driveway to the front of the property provides off road parking. There is a front garden which is laid to lawn. The rear garden benefits from a south facing aspect. The garden is private, enclosed, mainly laid to lawn with a large timber decking area and there is a timber shed.