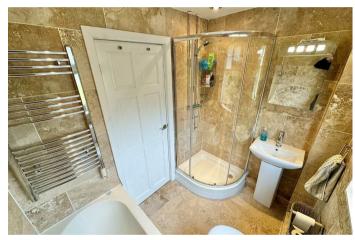

The accommodation includes an enclosed porch, hall (with cloaks hanging space), spacious open plan reception room with space for lounging and dining (with inset living flame gas fire and stone mantle and surround. Carpet to lounge area and wooden floor to dining area), garden room (with French doors opening to the rear garden), kitchen (with tiled floor and electric underfloor heating. Fitted with modern high gloss cream units, integrated appliances that include an electric oven, gas hob, washing machine, fridge freezer and a microwave). Landing (with contemporary styled glass balustrades and recessed airing/linen cupboard), large main bedroom (originally two bedrooms) fitted with a comprehensive range of fitted wardrobes with matching furniture providing excellent storage, a second double bedroom (with loft access via a pull down ladder to a boarded loft) and a bathroom (with Travertine tiled floor and walls. Fitted with modern white sanitary ware with both a bath and a separate glass shower enclosure with thermostatic fittings within. Electric underfloor heating. Ladder radiator, recessed downlighters and mirror fronted vanity wall mirror).