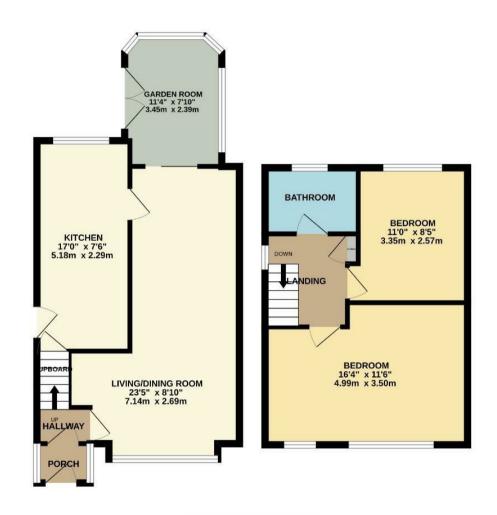

## TOTAL FLOOR AREA: 853 sq.ft. (79.3 sq.m.) approx.

Whilst every attempt has been made to ensure the accuracy of the topopara consistent of any entry.

Whilst every attempt has been made to ensure the accuracy of the topopara consistent of any entry, comes and any other term are approximate and to responsibility is taken for any entry, prospective purchaser. The services, systems and applicances shown have not been tested and no guarantee as to their operability or efficiency can be given.