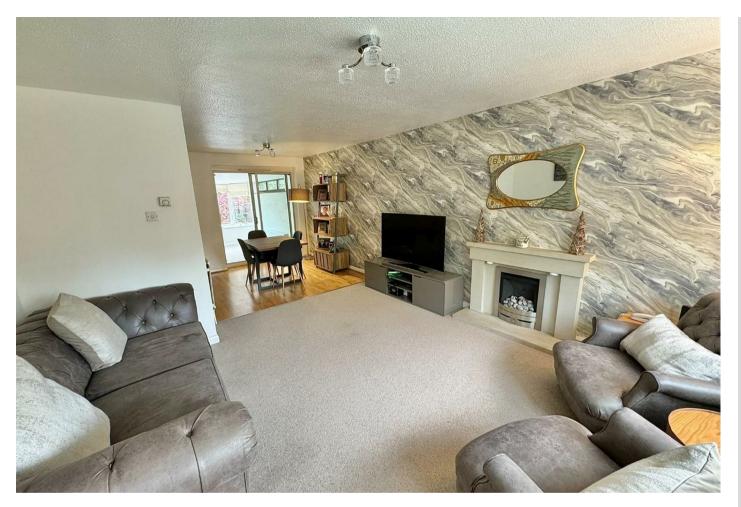

The accommodation includes an enclosed porch, hall (with cloaks hanging space), spacious open plan reception room with space for lounging and dining (with inset living flame gas fire and stone mantle and surround. Carpet to lounge area and wooden floor to dining area), garden room (with French doors opening to the rear garden), kitchen (with tiled floor and electric underfloor heating. Fitted with modern high gloss cream units, integrated appliances that include an electric oven, gas hob, washing machine, fridge freezer and a microwave). Landing (with contemporary styled glass balustrades and recessed airing/linen cupboard), large main bedroom (originally two bedrooms) fitted with a comprehensive range of fitted wardrobes with matching furniture providing excellent storage, a second double bedroom (with loft access via a pull down ladder to a boarded loft) and a bathroom (with Travertine tiled floor and walls. Fitted with modern white sanitary ware with both a bath and a separate glass shower enclosure with thermostatic fittings within. Electric underfloor heating. Ladder radiator, recessed downlighters and mirror fronted vanity wall mirror).