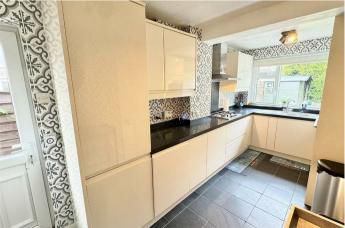

The accommodation includes an enclosed porch, hall (with cloaks hanging space), spacious open plan reception room with space for lounging and dining (with inset living flame gas fire and stone mantle and surround. Carpet to lounge area and wooden floor to dining area), garden room (with French doors opening to the rear garden), kitchen (with tiled floor and electric underfloor heating. Fitted with modern high gloss cream units, integrated appliances that include an electric oven, gas hob, washing machine, fridge freezer and a microwave). Landing (with contemporary styled glass balustrades and recessed airing/linen cupboard), large main bedroom (originally two bedrooms) fitted with a comprehensive range of fitted wardrobes with matching furniture providing excellent storage, a second double bedroom (with loft access via a pull down ladder to a boarded loft) and a bathroom (with Travertine tiled floor and walls. Fitted with modern white sanitary ware with both a bath and a separate glass shower enclosure with thermostatic fittings within. Electric underfloor heating. Ladder radiator, recessed downlighters and mirror fronted vanity wall mirror).