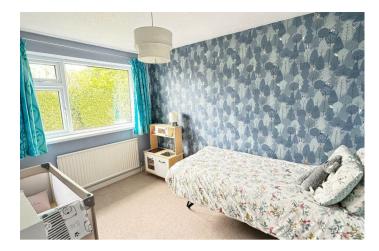

The accommodation includes an enclosed porch, hall (with cloaks hanging space), spacious open plan reception room with space for lounging and dining (with inset living flame gas fire and stone mantle and surround. Carpet to lounge area and wooden floor to dining area), garden room (with French doors opening to the rear garden), kitchen (with tiled floor and electric underfloor heating. Fitted with modern high gloss cream units, integrated appliances that include an electric oven, gas hob, washing machine, fridge freezer and a microwave). Landing (with contemporary styled glass balustrades and recessed airing/linen cupboard), large main bedroom (originally two bedrooms) fitted with a comprehensive range of fitted wardrobes with matching furniture providing excellent storage, a second double bedroom (with loft access via a pull down ladder to a boarded loft) and a bathroom (with Travertine tiled floor and walls. Fitted with modern white sanitary ware with both a bath and a separate glass shower enclosure with thermostatic fittings within. Electric underfloor heating. Ladder radiator, recessed downlighters and mirror fronted vanity wall mirror).