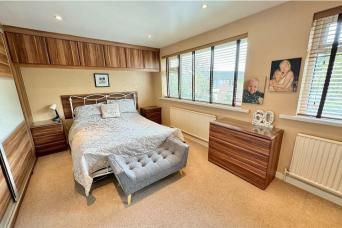

The accommodation includes an enclosed porch, hall (with cloaks hanging space), spacious open plan reception room with space for lounging and dining (with inset living flame gas fire and stone mantle and surround. Carpet to lounge area and wooden floor to dining area), garden room (with French doors opening to the rear garden), kitchen (with tiled floor and electric underfloor heating. Fitted with modern high gloss cream units, integrated appliances that include an electric oven, gas hob, washing machine, fridge freezer and a microwave). Landing (with contemporary styled glass balustrades and recessed airing/linen cupboard), large main bedroom (originally two bedrooms) fitted with a comprehensive range of fitted wardrobes with matching furniture providing excellent storage, a second double bedroom (with loft access via a pull down ladder to a boarded loft) and a bathroom (with Travertine tiled floor and walls. Fitted with modern white sanitary ware with both a bath and a separate glass shower enclosure with thermostatic fittings within. Electric underfloor heating. Ladder radiator, recessed downlighters and mirror fronted vanity wall mirror).