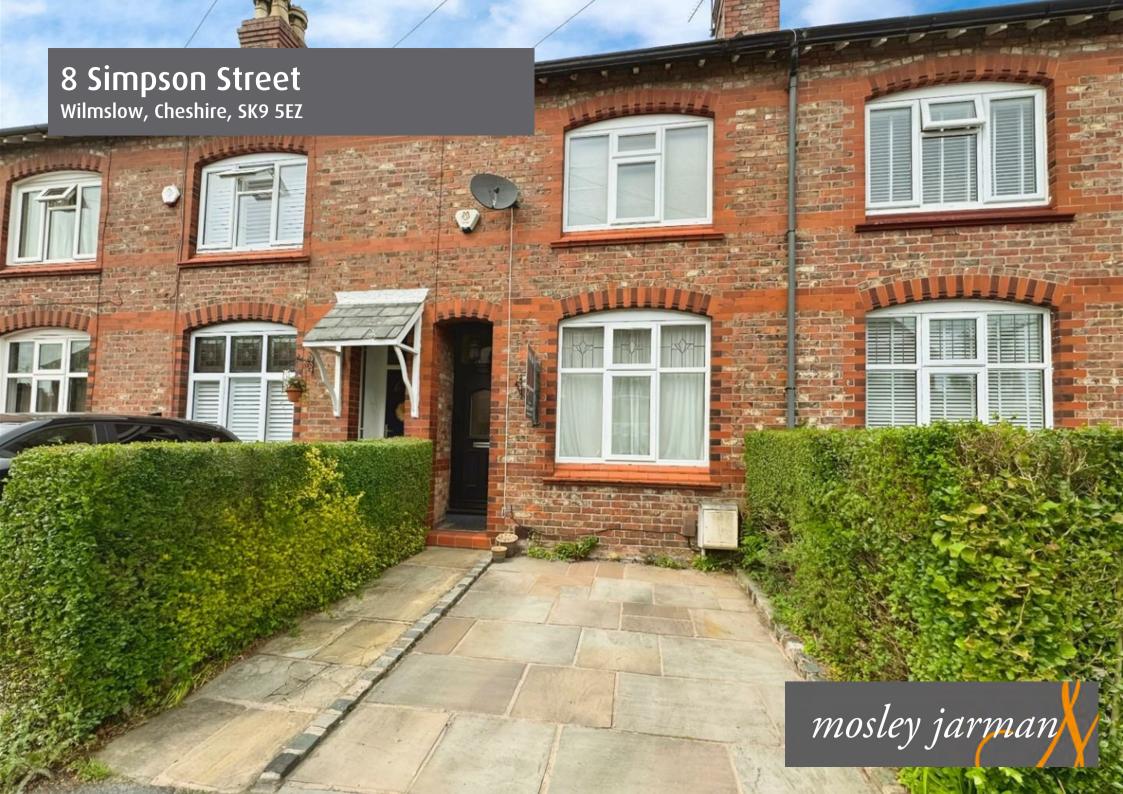

## 8 Simpson Street, Wilmslow, Cheshire, SK9 5EZ

£475,000

Video Tour available- This stylish, attractive, and extended three-bedroom Victorian mid-terrace home is situated in a central Wilmslow location. just a short walk from the town centre. The property features double glazing, gas-fired central heating powered by a combination boiler, off-road parking, and large, well-established gardens. In addition this fantastic home is offered for sale with no onward chain. Inside, the accommodation comprises an entrance hall, a lounge with open fire, a separate sitting room with under stairs storage, and an extended breakfast kitchen fitted with modern matching wall and base units, along with integrated/ space for appliances and vaulted ceilings with Velux windows. There is also a downstairs WC. On the first floor, the landing leads to three bedrooms and a bathroom fitted with a three-piece suite and a heated towel rail.

At the front of the house, there is a driveway that provides off-road parking. At the rear, there is a large, well-established garden featuring a lawn, a patio area, a variety of planted shrubs and borders and timber garden shed.