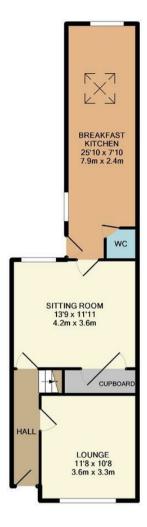

Council Tax Band: D

EPC Rating:

Tenure: Freehold

1ST FLOOR APPROX. FLOOR AREA 433 SQ.FT. (40.2 SQ.M.)

GROUND FLOOR APPROX. FLOOR AREA 561 SQ.FT. (52.1 SQ.M.)

## TOTAL APPROX. FLOOR AREA 994 SQ.FT. (92.3 SQ.M.)

Whilst every attempt has been made to ensure the accuracy of the floor plan contained here, measurements of doors, windows, rooms and any other items are approximate and no responsibility is taken for any error, omission, or mis-statement. This plan is for illustrative purposes only and should be used as such by any prospective purchaser. The services, systems and appliances shown have not been tested and no guarantee as to their operability or efficiency can be given Made with Metropic 2017.