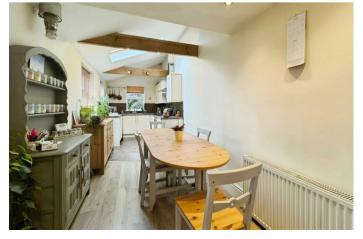

## 8 Simpson Street, Wilmslow, Cheshire, SK9 5EZ

£475,000

Video Tour available- This stylish, attractive, and extended three-bedroom Victorian mid-terrace home is situated in a central Wilmslow location. just a short walk from the town centre. The property features double glazing, gas-fired central heating powered by a combination boiler, off-road parking, and large, well-established gardens. In addition this fantastic home is offered for sale with no onward chain. Inside, the accommodation comprises an entrance hall, a lounge with open fire, a separate sitting room with under stairs storage, and an extended breakfast kitchen fitted with modern matching wall and base units, along with integrated/ space for appliances and vaulted ceilings with Velux windows. There is also a downstairs WC. On the first floor, the landing leads to three bedrooms and a bathroom fitted with a three-piece suite and a heated towel rail.