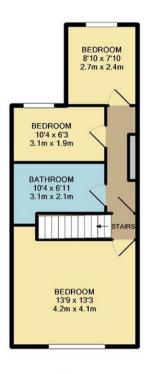

Council Tax Band: D

EPC Rating:

Tenure: Freehold

1ST FLOOR APPROX. FLOOR AREA 433 SQ.FT. (40.2 SQ.M.)

GROUND FLOOR APPROX. FLOOR AREA 561 SQ.FT. (52.1 SQ.M.)

## TOTAL APPROX. FLOOR AREA 994 SQ.FT. (92.3 SQ.M.)

Whilst every attempt has been made to ensure the accuracy of the floor plan contained here, measurements of doors, windows, rooms and any other items are approximate and no responsibility is taken for any error, omission, or mis-statement. This plan is for illustrative purposes only and should be used as such by any prospective purchaser. The services, systems and appliances shown have not been tested and no guarantee as to their operability or efficiency can be given Made with Metropic 2017.