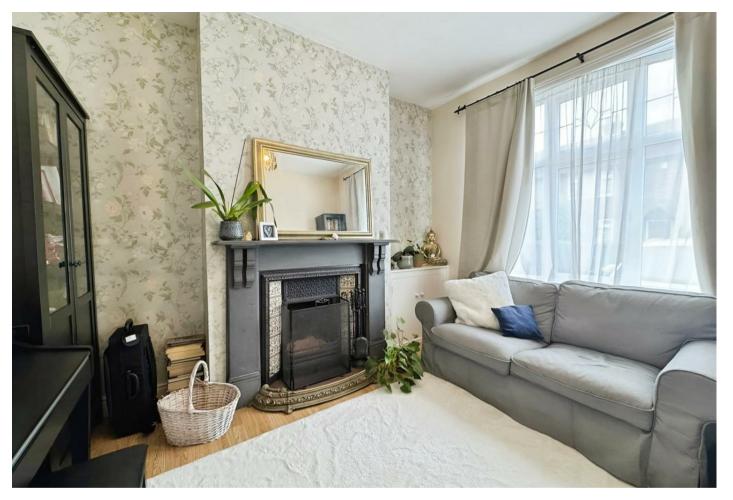

## 8 Simpson Street, Wilmslow, Cheshire, SK9 5EZ

£475,000

Video Tour available- This stylish, attractive, and extended three-bedroom Victorian mid-terrace home is situated in a central Wilmslow location. just a short walk from the town centre. The property features double glazing, gas-fired central heating powered by a combination boiler, off-road parking, and large, well-established gardens. In addition this fantastic home is offered for sale with no onward chain. Inside, the accommodation comprises an entrance hall, a lounge with open fire, a separate sitting room with under stairs storage, and an extended breakfast kitchen fitted with modern matching wall and base units, along with integrated/ space for appliances and vaulted ceilings with Velux windows. There is also a downstairs WC. On the first floor, the landing leads to three bedrooms and a bathroom fitted with a three-piece suite and a heated towel rail.