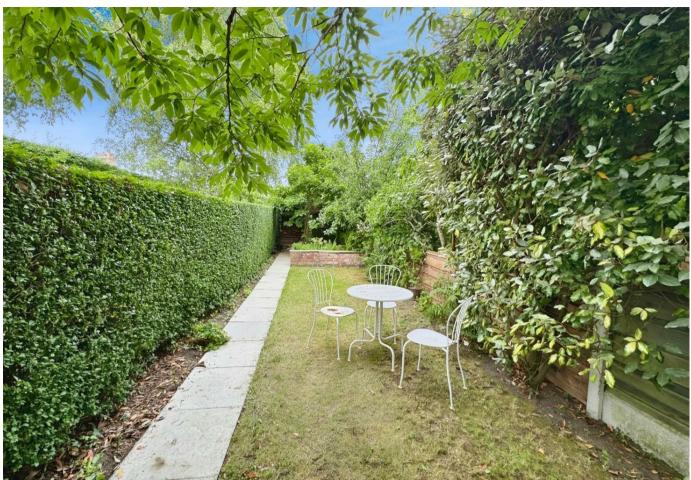

At the front of the house, there is a driveway that provides off-road parking. At the rear, there is a large, well-established garden featuring a lawn, a patio area, a variety of planted shrubs and borders and timber garden shed.