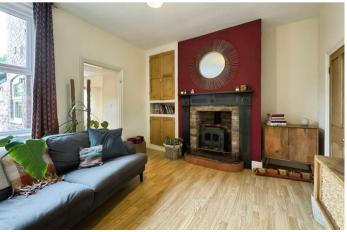

## 8 Simpson Street, Wilmslow, Cheshire, SK9 5EZ

£475,000

Video Tour available- This stylish, attractive, and extended three-bedroom Victorian mid-terrace home is situated in a central Wilmslow location. just a short walk from the town centre. The property features double glazing, gas-fired central heating powered by a combination boiler, off-road parking, and large, well-established gardens. In addition this fantastic home is offered for sale with no onward chain. Inside, the accommodation comprises an entrance hall, a lounge with open fire, a separate sitting room with under stairs storage, and an extended breakfast kitchen fitted with modern matching wall and base units, along with integrated/ space for appliances and vaulted ceilings with Velux windows. There is also a downstairs WC. On the first floor, the landing leads to three bedrooms and a bathroom fitted with a three-piece suite and a heated towel rail.