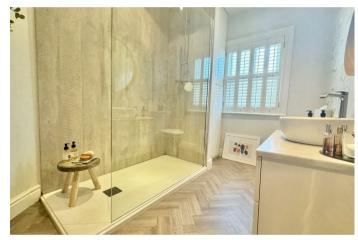

Stairs ascend to the first floor, here you are presented with two beautifully presented double bedrooms (both bedrooms benefit from fitted wardrobes & shutters). The principal bedroom also features an original cast iron fireplace. The bedroom share access to a beautifully appointed contemporary shower room with generous glass walk in shower enclosure, vanity sink with quartz surfaces, ladder towel radiator, chrome fittings & benefits from additional recessed storage.