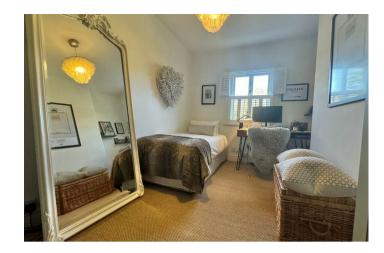

Stairs ascend to the first floor, here you are presented with two beautifully presented double bedrooms (both bedrooms benefit from fitted wardrobes & shutters). The principal bedroom also features an original cast iron fireplace. The bedroom share access to a beautifully appointed contemporary shower room with generous glass walk in shower enclosure, vanity sink with quartz surfaces, ladder towel radiator, chrome fittings & benefits from additional recessed storage.