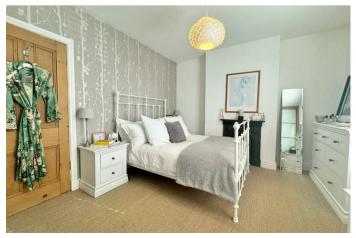

Stairs ascend to the first floor, here you are presented with two beautifully presented double bedrooms (both bedrooms benefit from fitted wardrobes & shutters). The principal bedroom also features an original cast iron fireplace. The bedroom share access to a beautifully appointed contemporary shower room with generous glass walk in shower enclosure, vanity sink with quartz surfaces, ladder towel radiator, chrome fittings & benefits from additional recessed storage.