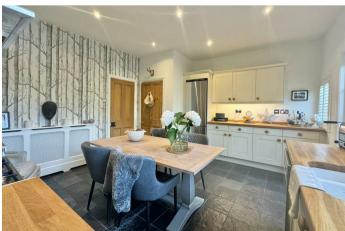

The property is entered via a vestibule hallway, this leads into the sitting room which features exposed brick & a living flame gas log burner. The bright, welcoming kitchen diner is fitted with modern shaker style cabinets, butcher block worksurfaces, Belfast sink, Smeg range style cooker & French doors providing access to the rear garden. (There is also the added advantage of a large recessed understairs cupboard).