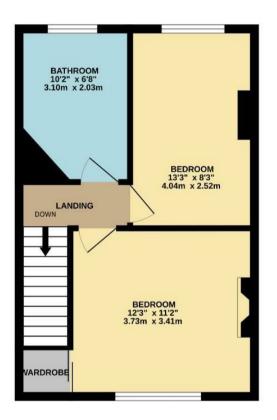

Stairs ascend to the first floor, here you are presented with two beautifully presented double bedrooms (both bedrooms benefit from fitted wardrobes & shutters). The principal bedroom also features an original cast iron fireplace. The bedroom share access to a beautifully appointed contemporary shower room with generous glass walk in shower enclosure, vanity sink with quartz surfaces, ladder towel radiator, chrome fittings & benefits from additional recessed storage.

Postcode: SK9 5BS

What 3 Words: error.harder.fails

Council Tax Band: (

EPC Rating:

Tenure: Freehold

<sup>\*</sup> Information provided by GOV.UK

<sup>\*\*</sup>Information provided by Ofcom checker.

TOTAL FLOOR AREA: 744 sq.ft. (69.1 sq.m.) approx.

Whilst every attempt has been made to ensure the accuracy of the floorplan contained here, measurements of doors, windows, nooms and any other flora are approximate and no responsibility is taken for any error, omission or mis-statement. This plan is for illustrative purposes only and should be used as such by any prospective purchaser. The services, systems and appliances shown have not been tested and no guarantee as to their operability or efficiency can be given. Made with Metropic 80024.