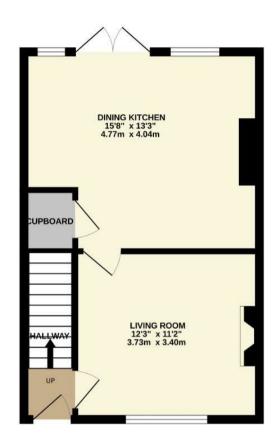

Postcode: SK9 5BS

What 3 Words: error.harder.fails

Council Tax Band: (

EPC Rating:

Tenure: Freehold

<sup>\*</sup> Information provided by GOV.UK

<sup>\*\*</sup>Information provided by Ofcom checker.

TOTAL FLOOR AREA: 744 sq.ft. (69.1 sq.m.) approx.

Whilst every attempt has been made to ensure the accuracy of the floorplan contained here, measurements of doors, windows, nooms and any other flora are approximate and no responsibility is taken for any error, omission or mis-statement. This plan is for illustrative purposes only and should be used as such by any prospective purchaser. The services, systems and appliances shown have not been tested and no guarantee as to their operability or efficiency can be given. Made with Metropic 80024.