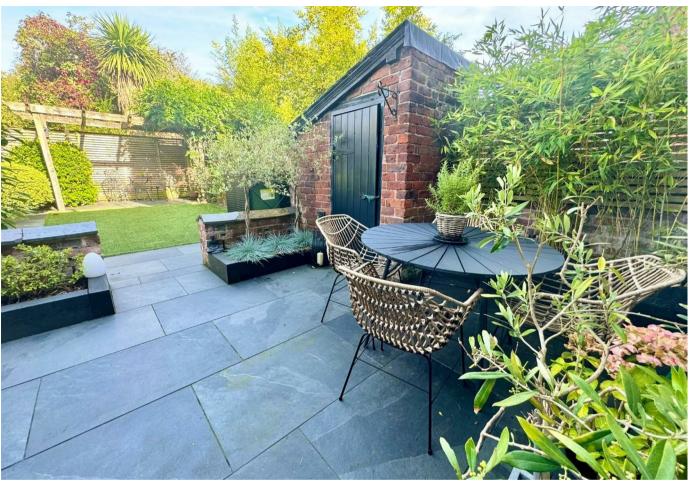

## Gardens & Ground

Externally there is a delightful courtyard garden to the front of the property, whilst to the rear of the property there is an immaculately tendered east facing garden. The stylish contemporary aesthetic continues to the garden with the black slate patio, low maintenance artificial lawn, raised borders complimented by ornamental grass's, bamboo & a covered pergola, perfect enjoying the afternoon sun. The garden also benefits from a brick built store.