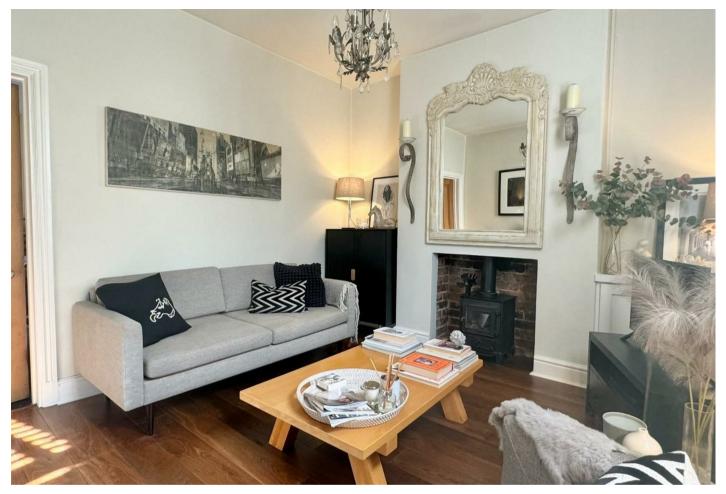

The property is entered via a vestibule hallway, this leads into the sitting room which features exposed brick & a living flame gas log burner. The bright, welcoming kitchen diner is fitted with modern shaker style cabinets, butcher block worksurfaces, Belfast sink, Smeg range style cooker & French doors providing access to the rear garden. (There is also the added advantage of a large recessed understairs cupboard).