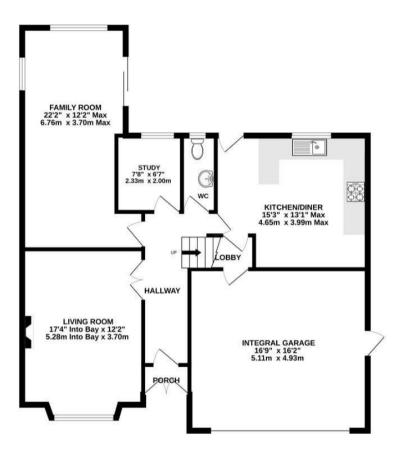

In brief, the accommodation consists of a useful front porch, a welcoming hall, then a large separate living room and equally large extended family room, the contemporary themed fitted dining kitchen and handy access into the integral double garage. There are four well-sized bedrooms to the first floor, with an en-suite off the principal bedroom and family bathroom off the landing. All bedrooms have fitted bedroom furniture offering excellent storage throughout.

GROUND FLOOR 1094 sq.ft. (101.7 sq.m.) approx. 1ST FLOOR 716 sq.ft. (66.5 sq.m.) approx.

TOTAL FLOOR AREA : 1811 sq.ft. (168.2 sq.m.) approx.

Whilst every attempt has been made to ensure the accuracy of the floorplan contained here, measurements of doors, windows, rooms and any other items are approximate and no responsibility is taken for any error, omission or mis-statement. This plan is for illustrative purposes only and should be used as such by any prospective purchaser. The services, systems and appliances shown have not been tested and no guarantee as to their operability or efficiency can be given. Made with Metropix 62025