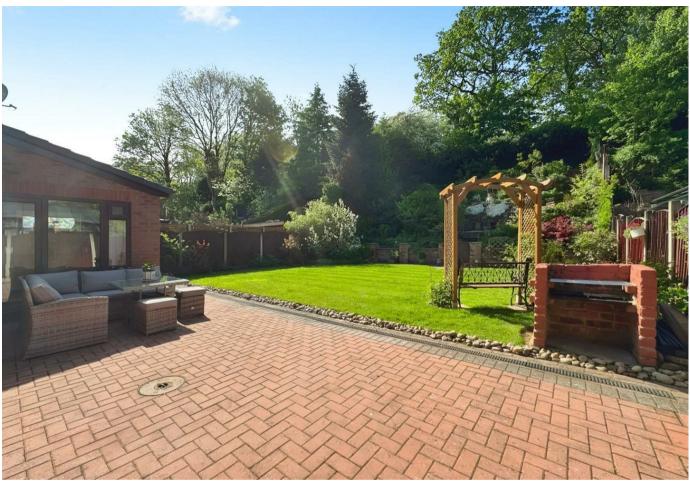

### **Gardens & Grounds**

Approached over a double width tarmacaden driveway, there is off-road parking for several cars, along with access to the double garage. The southerly facing large rear garden has been thoughtfully landscaped with numerous well-stocked borders and a generous lawned garden, which offers a high degree of privacy. Water taps and electric sockets are available in the garden.