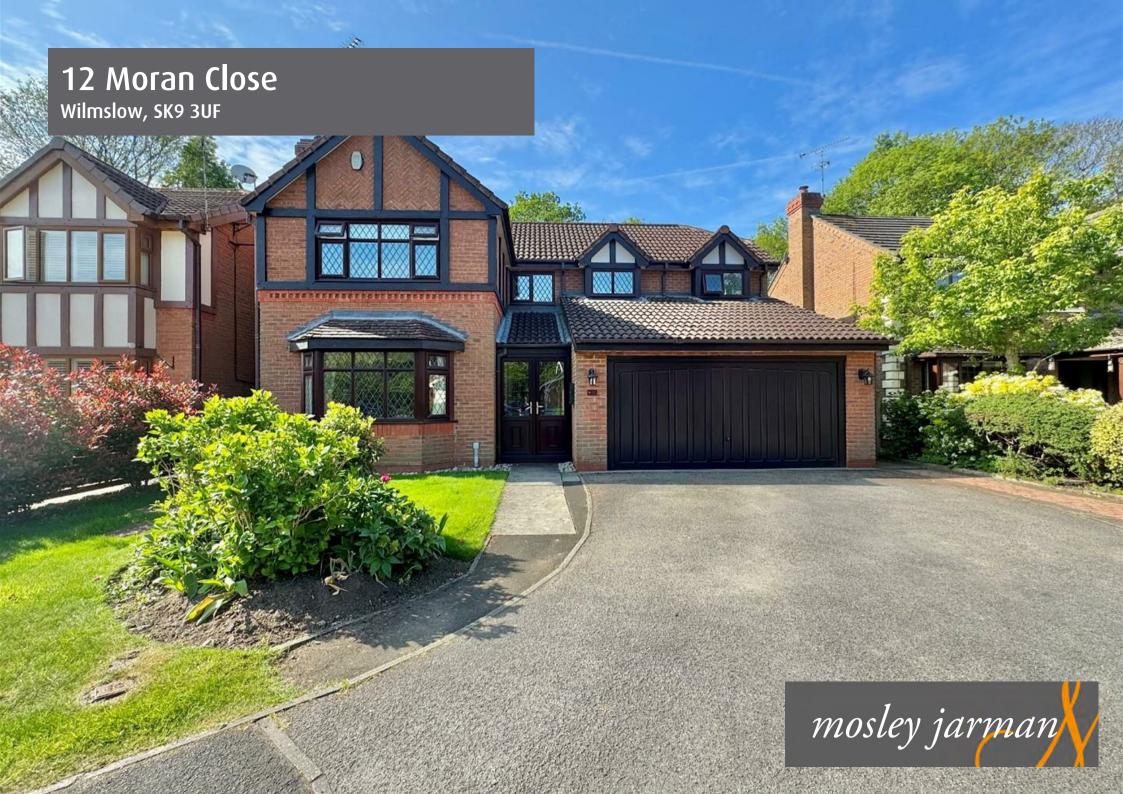

# 12 Moran Close, Wilmslow, SK9 3UF

# Offers Over £695,000

This attractive modern detached home benefits from both spacious extended accommodation, along with a highly secluded landscaped southerly facing rear garden.

Positioned to the head of a small cul-de-sac in a popular development close to both Wilmslow and Handforth, this well-presented house takes great benefit from a convenient setting, with an ease of access to a train station, many 'day to day' shops in Handforth village and local schools.

### **Gardens & Grounds**

Approached over a double width tarmacaden driveway, there is off-road parking for several cars, along with access to the double garage. The southerly facing large rear garden has been thoughtfully landscaped with numerous well-stocked borders and a generous lawned garden, which offers a high degree of privacy. Water taps and electric sockets are available in the garden.