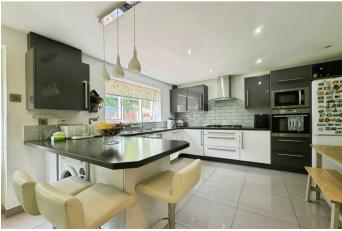

In the same ownership since new, the accommodation has been carefully enhanced in recent years with new stylish fittings to the kitchen, bathroom, en-suite shower room and particularly, a thoughtful extension to the rear that provides a superb family room overlooking the rear garden.

In brief, the accommodation consists of a useful front porch, a welcoming hall, then a large separate living room and equally large extended family room, the contemporary themed fitted dining kitchen and handy access into the integral double garage. There are four well-sized bedrooms to the first floor, with an en-suite off the principal bedroom and family bathroom off the landing. All bedrooms have fitted bedroom furniture offering excellent storage throughout.