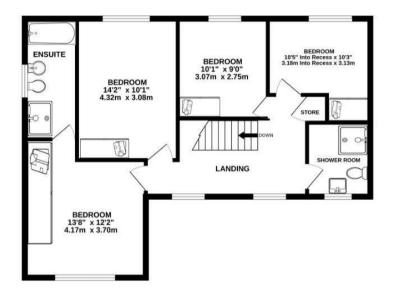

In brief, the accommodation consists of a useful front porch, a welcoming hall, then a large separate living room and equally large extended family room, the contemporary themed fitted dining kitchen and handy access into the integral double garage. There are four well-sized bedrooms to the first floor, with an en-suite off the principal bedroom and family bathroom off the landing. All bedrooms have fitted bedroom furniture offering excellent storage throughout.

GROUND FLOOR 1094 sq.ft. (101.7 sq.m.) approx. 1ST FLOOR 716 sq.ft. (66.5 sq.m.) approx.

TOTAL FLOOR AREA : 1811 sq.ft. (168.2 sq.m.) approx.

Whilst every attempt has been made to ensure the accuracy of the floorplan contained here, measurements of doors, windows, rooms and any other items are approximate and no responsibility is taken for any error, omission or mis-statement. This plan is for illustrative purposes only and should be used as such by any prospective purchaser. The services, systems and appliances shown have not been tested and no guarantee as to their operability or efficiency can be given. Made with Metropix 62025