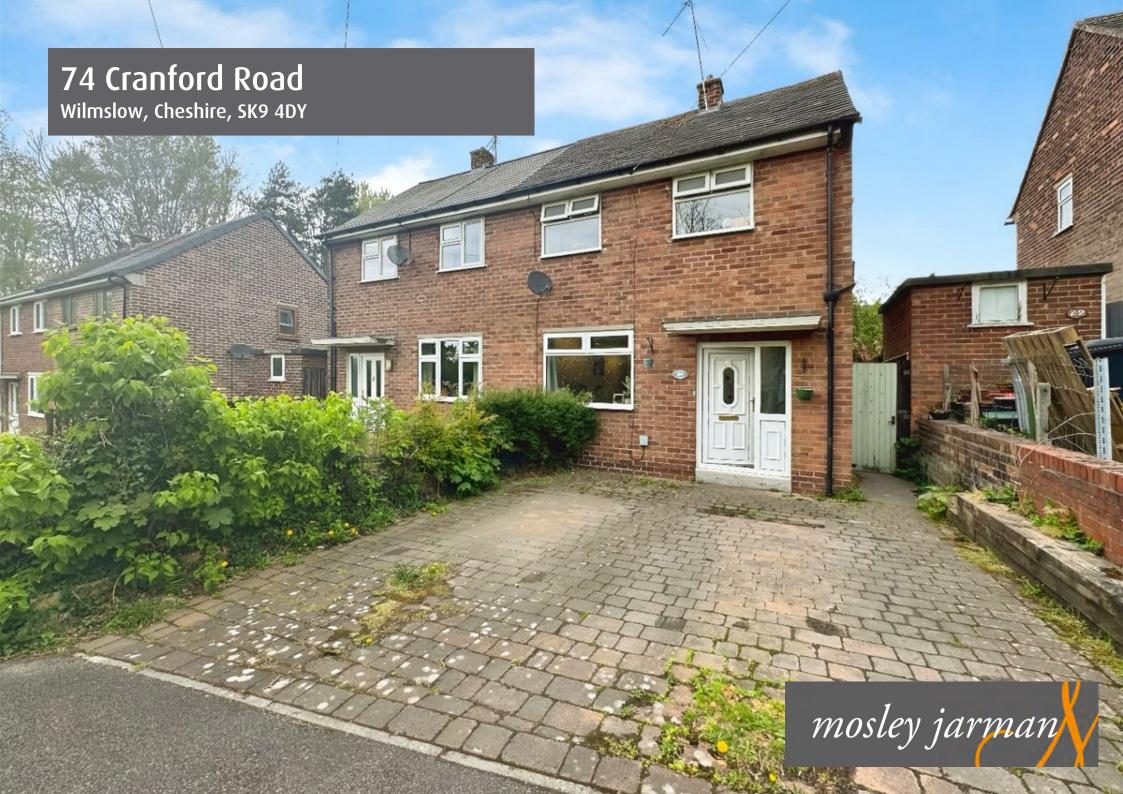

## 74 Cranford Road, Wilmslow, Cheshire, SK9 4DY

£260,000

Video Tour available- A two double bedroom semidetached house which is situated in a quiet private cul de sac location on the fringe of the 'Lacey Green' estate within a short walk of 'The Carrs' and within the school catchment area for Lacey Green Academy. The property benefits from UPVC double glazing, gas fired central heating run by a combination boiler and is offered for sale with no onward chain. The accommodation includes a hall with under stairs storage, dual aspect living/dining room, kitchen which is fitted with matching wall and base units, space for appliances and under stairs pantry and conservatory. To the first floor is a landing with loft access, two double bedrooms and a bathroom which is fitted with modern white sanitary ware and heated towel rail.