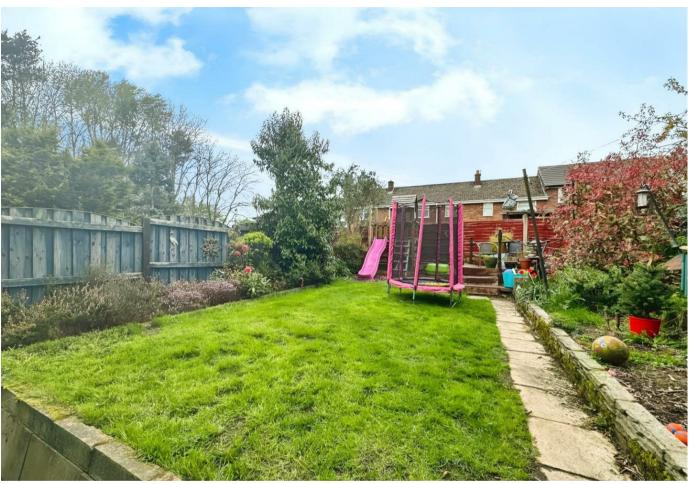

A driveway to the front provides off road parking and there is an garden to the rear which is laid to lawn with timber decking areas, planted shrubs and borders and access to two storage rooms.