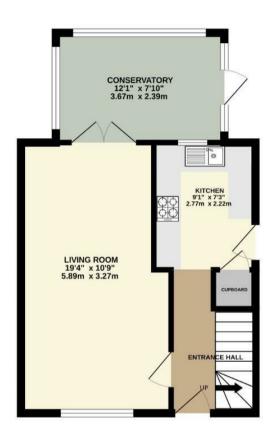

## 74 Cranford Road, Wilmslow, Cheshire, SK9 4DY

£260,000

Video Tour available- A two double bedroom semidetached house which is situated in a quiet private cul de sac location on the fringe of the 'Lacey Green' estate within a short walk of 'The Carrs' and within the school catchment area for Lacey Green Academy. The property benefits from UPVC double glazing, gas fired central heating run by a combination boiler and is offered for sale with no onward chain. The accommodation includes a hall with under stairs storage, dual aspect living/dining room, kitchen which is fitted with matching wall and base units, space for appliances and under stairs pantry and conservatory. To the first floor is a landing with loft access, two double bedrooms and a bathroom which is fitted with modern white sanitary ware and heated towel rail.

Council Tax Band: B

EPC Rating:

Tenure: Freehold

TOTAL FLOOR AREA: 735 sq.ft. (68.3 sq.m.) approx.

Whilst every attempt has been made to ensure the accuracy of the floorplan contained here, measurements, of doors, withoutes, somet and any other literals, en popularists and not responsiblely is taken for any exposurement, or mis-statement. This plan is for illustrative purposes only and should be used as such by any prospective purchaser. The services, systems and applicances shown have not been tested and no guarantee as to their operability or efficiency can be given.