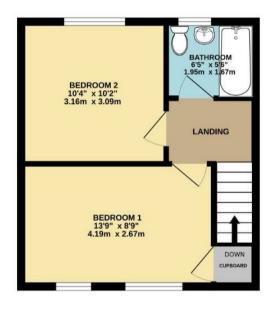

## 74 Cranford Road, Wilmslow, Cheshire, SK9 4DY

£260,000

Video Tour available- A two double bedroom semidetached house which is situated in a quiet private cul de sac location on the fringe of the 'Lacey Green' estate within a short walk of 'The Carrs' and within the school catchment area for Lacey Green Academy. The property benefits from UPVC double glazing, gas fired central heating run by a combination boiler and is offered for sale with no onward chain. The accommodation includes a hall with under stairs storage, dual aspect living/dining room, kitchen which is fitted with matching wall and base units, space for appliances and under stairs pantry and conservatory. To the first floor is a landing with loft access, two double bedrooms and a bathroom which is fitted with modern white sanitary ware and heated towel rail.

Council Tax Band: B

EPC Rating:

Tenure: Freehold

TOTAL FLOOR AREA: 735 sq.ft. (68.3 sq.m.) approx.

Whilst every attempt has been made to ensure the accuracy of the floorplan contained here, measurements, of doors, withoutes, somet and any other literals, en popularists and not responsiblely is taken for any exposurement, or mis-statement. This plan is for illustrative purposes only and should be used as such by any prospective purchaser. The services, systems and applicances shown have not been tested and no guarantee as to their operability or efficiency can be given.