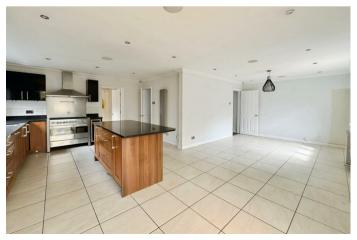

On the ground floor, the heart of the home is a spacious open-plan kitchen and dining area, ideal for family meals and entertaining guests. This space flows effortlessly into a bright conservatory and a practical utility room, enhancing everyday functionality. The dual-aspect lounge is flooded with natural light, creating a warm and inviting atmosphere. A converted garage provides versatile additional living space — perfect as a home office, playroom, or snuq.