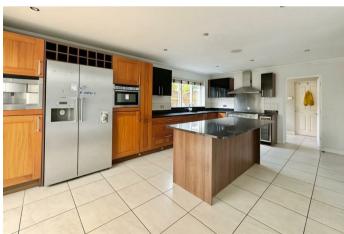

On the ground floor, the heart of the home is a spacious open-plan kitchen and dining area, ideal for family meals and entertaining guests. This space flows effortlessly into a bright conservatory and a practical utility room, enhancing everyday functionality. The dual-aspect lounge is flooded with natural light, creating a warm and inviting atmosphere. A converted garage provides versatile additional living space — perfect as a home office, playroom, or snuq.