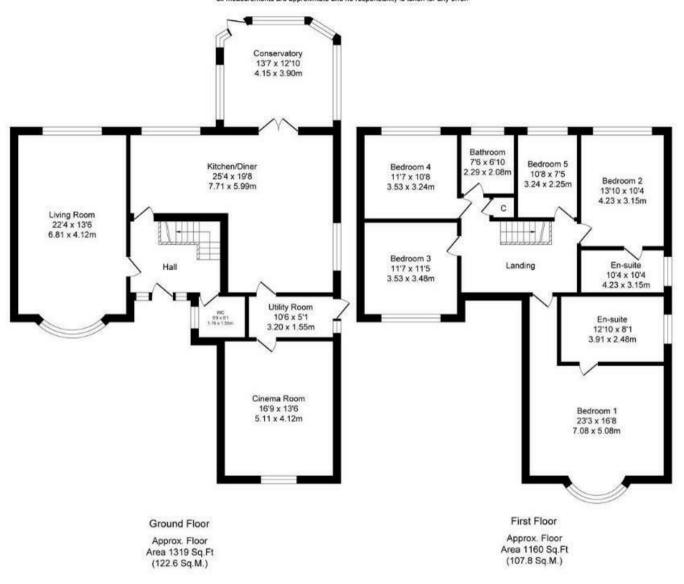

## 23 Wolverton Drive, Wilmslow, Cheshire, SK9 2GD

£750,000

A detached residence that seamlessly combines generous living space, modern comfort, and everyday convenience.

Boasting five well-proportioned bedrooms and three stylish bathrooms, this substantial home spans approximately 2,480 sq ft, making it an ideal haven for a growing or established family.

On the ground floor, the heart of the home is a spacious open-plan kitchen and dining area, ideal for family meals and entertaining guests. This space flows effortlessly into a bright conservatory and a practical utility room, enhancing everyday functionality. The dual-aspect lounge is flooded with natural light, creating a warm and inviting atmosphere. A converted garage provides versatile additional living space — perfect as a home office, playroom, or snuq.

Upstairs, you'll find a generously sized primary bedroom featuring dual-aspect windows and a private en-suite bathroom. Four further double bedrooms offer flexible accommodation for children, guests, or workspace needs, and are served by two additional family bathrooms. Sold with no chain.