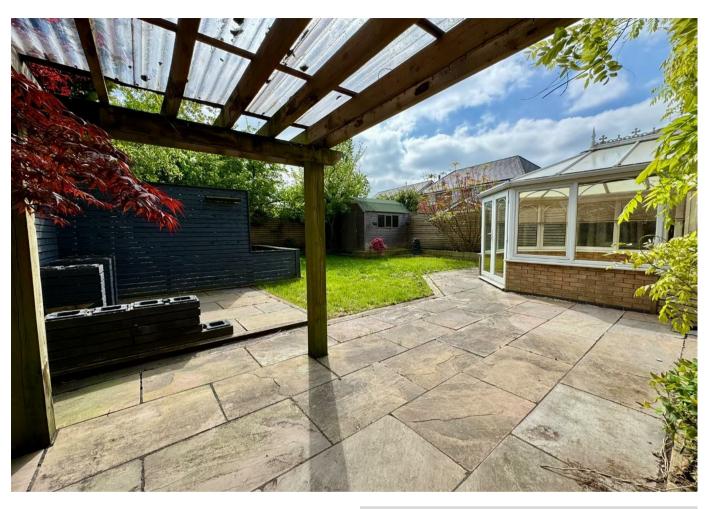

On the ground floor, the heart of the home is a spacious open-plan kitchen and dining area, ideal for family meals and entertaining guests. This space flows effortlessly into a bright conservatory and a practical utility room, enhancing everyday functionality. The dual-aspect lounge is flooded with natural light, creating a warm and inviting atmosphere. A converted garage provides versatile additional living space — perfect as a home office, playroom, or snuq.